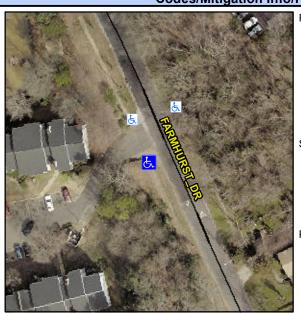

Intersection ID: 10026441 Main Street: FARMHURST DR Cross Street: N/A Location: SW Initial Pass/Fail: Fail **Overall Compliance: No Severity Score:** 25 ADA ID: 0DD76BE7B56B Ramp Type: PerpDiag

**Codes/Mitigation Info/Possible Solution** 

2.7

N/A

N/A

**FARMHURST DR** Street 1 Name Stop Condition-Street 2 **ENTRANCE** Street 2 Name Stop Condition-Street 1

Possible Solutions: Remove & Replace Curb Ramp With Two New Directional Ramps or Equivalent. Surveyor Notes: N/A PROW/ADA: