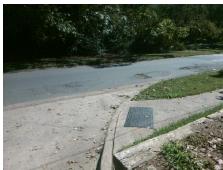

Intersection ID: 10026441 Main Street: FARMHURST DR Cross Street: N/A Location: SW Initial Pass/Fail: Fail **Overall Compliance: No Severity Score:** 25 ADA ID: 0DD76BE7B56B Ramp Type: PerpDiag

**Codes/Mitigation Info/Possible Solution** 

2.7

N/A

N/A

**FARMHURST DR** Street 1 Name Stop Condition-Street 2 **ENTRANCE** Street 2 Name Stop Condition-Street 1

Possible Solutions: Remove & Replace Curb Ramp With Two New Directional Ramps or Equivalent. Surveyor Notes: N/A PROW/ADA:

Landing Width (in)

Landing Slope (%)

Landing X Slope (%)

Landing Curb? (Y/N)

Shared Landing?

**Gutter Ponding?** 

Gutter Lip Ht (in)

Painted X Walk1?