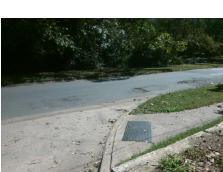

Intersection ID: 10026441 Main Street: FARMHURST DR Cross Street: N/A Location: SW Initial Pass/Fail: Fail **Overall Compliance: No Severity Score:** 25 ADA ID: 0DD76BE7B56B Ramp Type: PerpDiag

**Codes/Mitigation Info/Possible Solution** 

2.7

N/A

N/A

**FARMHURST DR** Street 1 Name Stop Condition-Street 2 **ENTRANCE** Street 2 Name Stop Condition-Street 1

Possible Solutions: Remove & Replace Curb Ramp With Two New Directional Ramps or Equivalent. Surveyor Notes: N/A PROW/ADA:

Landing Width (in)

Landing Slope (%)

Landing X Slope (%)

Landing Curb? (Y/N)

Shared Landing?

**Gutter Ponding?** 

Gutter Lip Ht (in)

Painted X Walk1?