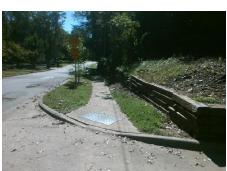

Intersection ID: 10026441 Main Street: FARMHURST DR Cross Street: N/A Location: SW Initial Pass/Fail: Fail **Overall Compliance: No Severity Score:** 25 ADA ID: 0DD76BE7B56B Ramp Type: PerpDiag

**Codes/Mitigation Info/Possible Solution** 

2.7

N/A

N/A

**FARMHURST DR** Street 1 Name Stop Condition-Street 2 **ENTRANCE** Street 2 Name Stop Condition-Street 1

Possible Solutions: Remove & Replace Curb Ramp With Two New Directional Ramps or Equivalent. Surveyor Notes: N/A PROW/ADA: