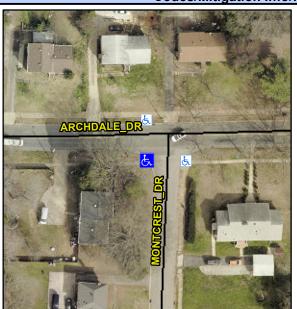

## Access Compliance Report Public Rights-of-Way (Curb Ramps)

Intersection ID: 19938 Main Street: ARCHDALE\_DR Cross Street: MONTCREST\_DR Location: SW

ADA ID: 0DD9BAD0F8E6 Ramp Type: BlendTrans2 Initial Pass/Fail: Fail Overall Compliance: No Severity Score: 12.5

## Field Measurements/Component Compliance

Street 1 Name
Stop Condition-Street 1
Street 2 Name
Stop Condition-Street 2

MONTCREST DR StopSign ARCHDALE DR None Possible Solutions:

Remove & Replace Curb Ramp With
Two New Directional Ramps or
Equivalent.