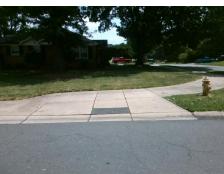

## **Access Compliance Report Public Rights-of-Way** (Curb Ramps)

Intersection ID: 21323 Main Street: STARBROOK\_DR Cross Street: WOODSTREAM DR Location: ADA ID: 0DE4B7912FCC Ramp Type: BlendTrans2 Initial Pass/Fail: Fail **Overall Compliance: No Severity Score:** 1.25

## Field Measurements/Component Compliance

Street 1 Name Stop Condition-Street 1 Street 2 Name Stop Condition-Street 2 **Remove & Replace Curb Ramp With Two New Directional Ramps or** Equivalent.

Surveyor Notes:

Total Cost: 3200.00

| Comp | liance Description    | Data  | Comp | liance Description          | Data |
|------|-----------------------|-------|------|-----------------------------|------|
| N/A  | Ramp Length (in)      | 132.0 | Yes  | BlendTrans Slope (%)        | 3.7  |
| Yes  | Ramp Width (in)       | 48.0  | No   | BlendTrans XSlope (%)       | 2.9  |
| N/A  | Flare Type LT         | N/A   | N/A  | Flare Type RT               | N/A  |
| N/A  | Flare Slope LT (%)    | N/A   | N/A  | Flare Slope RT (%)          | N/A  |
| N/A  | Flare Traversable LT? | N/A   | N/A  | Flare Traversable RT?       | N/A  |
| N/A  | Landing Length (in)   | N/A   | N/A  | DWS Provided?               | N/A  |
| N/A  | Landing Width (in)    | N/A   | N/A  | DWS Contrast?               | N/A  |
| N/A  | Landing Slope (%)     | N/A   | N/A  | DWS Length (in)             | N/A  |
| N/A  | Landing X Slope (%)   | N/A   | N/A  | DWS Full Width?             | N/A  |
| N/A  | Landing Curb? (Y/N)   | N/A   | N/A  | DWS Offset (in)             | N/A  |
| N/A  | Shared Landing?       | N/A   |      |                             |      |
| N/A  | Gutter Ponding?       | N/A   | N/A  | Gutter Slope (%)            | N/A  |
| N/A  | Gutter Lip Ht (in)    | N/A   | N/A  | Gutter X Slope (%)          | N/A  |
| N/A  | Painted X Walk1?      | No    | N/A  | Painted X Walk2?            | N/A  |
|      | X Walk 1 Direction    | To SW |      | X Walk 2 Direction          | N/A  |
|      | X Walk 1 Width (in)   | N/A   |      | X Walk 2 Width (in)         | N/A  |
|      | X Walk 1 Slope (%)    | 4.1   |      | X Walk 2 Slope (%)          | N/A  |
|      | X Walk 1 X Slope (%)  | 2.9   |      | X Walk 2 X Slope (%)        | N/A  |
| N/A  | Ramp inside XWalk1?   | N/A   | N/A  | Ramp inside XWalk2?         | N/A  |
|      | Road Slope (%)        | 2.9   |      | Clear Space?                | N/A  |
|      | Road X Slope (%)      | 4.1   | N/A  | Clear Space to XWalk (in)   | N/A  |
| N/A  | Any Obstructions?     | N/A   | N/A  | Storm Grate/Utility Hazard? | N/A  |
|      | Obstruction Type      |       | l    | Storm Grate/Utility Type    |      |
|      |                       | N/A   | l    |                             | N/A  |
|      |                       |       | Yes  | Surface Condition? (G/P)    | Good |
|      |                       |       | No   | Curb Slope (%)              | 9.9  |