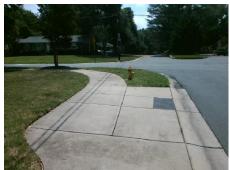

## **Access Compliance Report Public Rights-of-Way** (Curb Ramps)

Intersection ID: 21323 Main Street: STARBROOK\_DR Cross Street: WOODSTREAM DR Location: ADA ID: 0DE4B7912FCC Ramp Type: BlendTrans2 Initial Pass/Fail: Fail **Overall Compliance: No Severity Score:** 1.25

## Field Measurements/Component Compliance

Street 1 Name Stop Condition-Street 1 Street 2 Name Stop Condition-Street 2 **Remove & Replace Curb Ramp With Two New Directional Ramps or** Equivalent.

Surveyor Notes:

Total Cost: 3200.00

| Comp | liance Description    | Data  | Comp | liance Description          | Data |
|------|-----------------------|-------|------|-----------------------------|------|
| N/A  | Ramp Length (in)      | 132.0 | Yes  | BlendTrans Slope (%)        | 3.7  |
| Yes  | Ramp Width (in)       | 48.0  | No   | BlendTrans XSlope (%)       | 2.9  |
| N/A  | Flare Type LT         | N/A   | N/A  | Flare Type RT               | N/A  |
| N/A  | Flare Slope LT (%)    | N/A   | N/A  | Flare Slope RT (%)          | N/A  |
| N/A  | Flare Traversable LT? | N/A   | N/A  | Flare Traversable RT?       | N/A  |
| N/A  | Landing Length (in)   | N/A   | N/A  | DWS Provided?               | N/A  |
| N/A  | Landing Width (in)    | N/A   | N/A  | DWS Contrast?               | N/A  |
| N/A  | Landing Slope (%)     | N/A   | N/A  | DWS Length (in)             | N/A  |
| N/A  | Landing X Slope (%)   | N/A   | N/A  | DWS Full Width?             | N/A  |
| N/A  | Landing Curb? (Y/N)   | N/A   | N/A  | DWS Offset (in)             | N/A  |
| N/A  | Shared Landing?       | N/A   |      |                             |      |
| N/A  | Gutter Ponding?       | N/A   | N/A  | Gutter Slope (%)            | N/A  |
| N/A  | Gutter Lip Ht (in)    | N/A   | N/A  | Gutter X Slope (%)          | N/A  |
| N/A  | Painted X Walk1?      | No    | N/A  | Painted X Walk2?            | N/A  |
|      | X Walk 1 Direction    | To SW |      | X Walk 2 Direction          | N/A  |
|      | X Walk 1 Width (in)   | N/A   |      | X Walk 2 Width (in)         | N/A  |
|      | X Walk 1 Slope (%)    | 4.1   |      | X Walk 2 Slope (%)          | N/A  |
|      | X Walk 1 X Slope (%)  | 2.9   |      | X Walk 2 X Slope (%)        | N/A  |
| N/A  | Ramp inside XWalk1?   | N/A   | N/A  | Ramp inside XWalk2?         | N/A  |
|      | Road Slope (%)        | 2.9   |      | Clear Space?                | N/A  |
|      | Road X Slope (%)      | 4.1   | N/A  | Clear Space to XWalk (in)   | N/A  |
| N/A  | Any Obstructions?     | N/A   | N/A  | Storm Grate/Utility Hazard? | N/A  |
|      | Obstruction Type      |       | l    | Storm Grate/Utility Type    |      |
|      |                       | N/A   | l    |                             | N/A  |
|      |                       |       | Yes  | Surface Condition? (G/P)    | Good |
|      |                       |       | No   | Curb Slope (%)              | 9.9  |