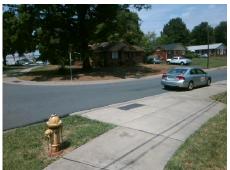

## **Access Compliance Report Public Rights-of-Way** (Curb Ramps)

Intersection ID: 21323 Main Street: STARBROOK\_DR Cross Street: WOODSTREAM DR Location: ADA ID: 0DE4B7912FCC Ramp Type: BlendTrans2 Initial Pass/Fail: Fail **Overall Compliance: No Severity Score:** 1.25

## Field Measurements/Component Compliance

Street 1 Name Stop Condition-Street 1 Street 2 Name Stop Condition-Street 2 **Remove & Replace Curb Ramp With Two New Directional Ramps or** Equivalent.

Surveyor Notes:

Total Cost: 3200.00

| Comp | liance Description    | Data  | Comp | liance Description          | Data |
|------|-----------------------|-------|------|-----------------------------|------|
| N/A  | Ramp Length (in)      | 132.0 | Yes  | BlendTrans Slope (%)        | 3.7  |
| Yes  | Ramp Width (in)       | 48.0  | No   | BlendTrans XSlope (%)       | 2.9  |
| N/A  | Flare Type LT         | N/A   | N/A  | Flare Type RT               | N/A  |
| N/A  | Flare Slope LT (%)    | N/A   | N/A  | Flare Slope RT (%)          | N/A  |
| N/A  | Flare Traversable LT? | N/A   | N/A  | Flare Traversable RT?       | N/A  |
| N/A  | Landing Length (in)   | N/A   | N/A  | DWS Provided?               | N/A  |
| N/A  | Landing Width (in)    | N/A   | N/A  | DWS Contrast?               | N/A  |
| N/A  | Landing Slope (%)     | N/A   | N/A  | DWS Length (in)             | N/A  |
| N/A  | Landing X Slope (%)   | N/A   | N/A  | DWS Full Width?             | N/A  |
| N/A  | Landing Curb? (Y/N)   | N/A   | N/A  | DWS Offset (in)             | N/A  |
| N/A  | Shared Landing?       | N/A   |      |                             |      |
| N/A  | Gutter Ponding?       | N/A   | N/A  | Gutter Slope (%)            | N/A  |
| N/A  | Gutter Lip Ht (in)    | N/A   | N/A  | Gutter X Slope (%)          | N/A  |
| N/A  | Painted X Walk1?      | No    | N/A  | Painted X Walk2?            | N/A  |
|      | X Walk 1 Direction    | To SW |      | X Walk 2 Direction          | N/A  |
|      | X Walk 1 Width (in)   | N/A   |      | X Walk 2 Width (in)         | N/A  |
|      | X Walk 1 Slope (%)    | 4.1   |      | X Walk 2 Slope (%)          | N/A  |
|      | X Walk 1 X Slope (%)  | 2.9   |      | X Walk 2 X Slope (%)        | N/A  |
| N/A  | Ramp inside XWalk1?   | N/A   | N/A  | Ramp inside XWalk2?         | N/A  |
|      | Road Slope (%)        | 2.9   |      | Clear Space?                | N/A  |
|      | Road X Slope (%)      | 4.1   | N/A  | Clear Space to XWalk (in)   | N/A  |
| N/A  | Any Obstructions?     | N/A   | N/A  | Storm Grate/Utility Hazard? | N/A  |
|      | Obstruction Type      |       | l    | Storm Grate/Utility Type    |      |
|      |                       | N/A   | l    |                             | N/A  |
|      |                       |       | Yes  | Surface Condition? (G/P)    | Good |
|      |                       |       | No   | Curb Slope (%)              | 9.9  |