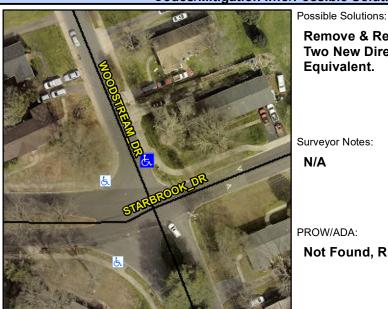

## **Access Compliance Report Public Rights-of-Way** (Curb Ramps)

Intersection ID: 21323 Main Street: STARBROOK\_DR Cross Street: WOODSTREAM DR Location: ADA ID: 0DE4B7912FCC Ramp Type: BlendTrans2 Initial Pass/Fail: Fail **Overall Compliance: No Severity Score:** 1.25

## Field Measurements/Component Compliance

Street 1 Name Stop Condition-Street 1 Street 2 Name Stop Condition-Street 2 **Remove & Replace Curb Ramp With Two New Directional Ramps or** Equivalent.

Surveyor Notes:

N/A

PROW/ADA:

Not Found, R304.5.3

| WOODSTREAM DR |  |  |  |  |  |  |
|---------------|--|--|--|--|--|--|
| StopSign      |  |  |  |  |  |  |
| N/A           |  |  |  |  |  |  |
| N/A           |  |  |  |  |  |  |
|               |  |  |  |  |  |  |
|               |  |  |  |  |  |  |