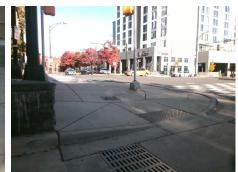

## Access Compliance Report Public Rights-of-Way (Curb Ramps)

Good

13.9

| Intersection ID: N/A                                                                                            | Main Street: S_BREVARD_ST |                                                                         |        | Cross   | Cross Street: N/A                        |                      |        |                             | Location: E                 |        |
|-----------------------------------------------------------------------------------------------------------------|---------------------------|-------------------------------------------------------------------------|--------|---------|------------------------------------------|----------------------|--------|-----------------------------|-----------------------------|--------|
| ADA ID: 0DEA700B071C                                                                                            | Ramp T                    | Ramp Type: BlendTrans1                                                  |        |         | nitial Pass/Fail: Pass Overall Complianc |                      |        |                             | o Severity Score:           | 0.25   |
| Codes/Mitigation Info/Possible Solution                                                                         |                           |                                                                         |        |         | Field Measurements/Component Compliance  |                      |        |                             |                             |        |
|                                                                                                                 |                           | Possible Solutions:                                                     |        |         | Compliance Description                   |                      | Data   | Data Compliance Description |                             | Data   |
| H 12 A                                                                                                          | 5.5.                      | Remove & Replace Cu                                                     | rb Ram | p With  | N/A                                      | Ramp Length (in)     | 76.0   | Yes                         | BlendTrans Slope (%)        | 4.0    |
|                                                                                                                 |                           | Two New Directional Ramps or<br>Equivalent. Remove & Replace<br>Gutter. | -      | •       | Yes                                      | Ramp Width (in)      | 48.0   | No                          | BlendTrans XSlope (%)       | 2.4    |
|                                                                                                                 |                           |                                                                         | Replac | place   | N/A                                      | Flare Type LT        | Sloped | N/A                         | Flare Type RT               | Sloped |
|                                                                                                                 |                           |                                                                         |        | N/A     | Flare Slope LT (%)                       | 6.5                  | N/A    | Flare Slope RT (%)          | 15.2                        |        |
|                                                                                                                 |                           |                                                                         |        | N/A     | Flare Traversable LT?                    | No                   | N/A    | Flare Traversable RT?       | No                          |        |
|                                                                                                                 |                           | 1                                                                       |        |         | Yes                                      | Landing Length (in)  | 101.5  | Yes                         | DWS Provided?               | Yes    |
|                                                                                                                 |                           | Surveyor Notes:                                                         |        |         | Yes                                      | Landing Width (in)   | 48.0   | Yes                         | DWS Contrast?               | Yes    |
|                                                                                                                 |                           | N/A                                                                     |        |         | No                                       | Landing Slope (%)    | 12.7   | Yes                         | DWS Length (in)             | 25.0   |
|                                                                                                                 |                           |                                                                         |        |         | No                                       | Landing X Slope (%)  | 3.2    | Yes                         | DWS Full Width?             | Yes    |
| the second se |                           |                                                                         |        |         | N/A                                      | Landing Curb? (Y/N)  | No     | Yes                         | DWS Offset (in)             | 0.0    |
|                                                                                                                 |                           |                                                                         |        | N/A     | Shared Landing?                          | No                   |        |                             |                             |        |
| 10 1 10 1 1°                                                                                                    |                           | PROW/ADA:                                                               |        |         | Yes                                      | Gutter Ponding?      | No     | Yes                         | Gutter Slope (%)            | 0.4    |
|                                                                                                                 |                           | Not Found, R304.5.3, R304.2.2-F<br>R304.3.2-Para                        |        | 2-Perp. | Yes                                      | Gutter Lip Ht (in)   | 0.0    | No                          | Gutter X Slope (%)          | 2.2    |
|                                                                                                                 |                           |                                                                         |        | - 1. /  | N/A                                      | Painted X Walk1?     | No     | N/A                         | Painted X Walk2?            | N/A    |
|                                                                                                                 |                           |                                                                         |        |         |                                          | X Walk 1 Direction   | To W   |                             | X Walk 2 Direction          | N/A    |
|                                                                                                                 |                           | 4 4                                                                     |        |         |                                          | X Walk 1 Width (in)  | N/A    |                             | X Walk 2 Width (in)         | N/A    |
| Street 1 Name                                                                                                   | ENTRANCE                  | _                                                                       |        |         |                                          | X Walk 1 Slope (%)   | 1.3    |                             | X Walk 2 Slope (%)          | N/A    |
| Stop Condition-Street 1                                                                                         | None                      |                                                                         |        |         |                                          | X Walk 1 X Slope (%) | 2.0    |                             | X Walk 2 X Slope (%)        | N/A    |
| Street 2 Name                                                                                                   | N/A                       |                                                                         |        |         | N/A                                      | Ramp inside XWalk1?  | N/A    | N/A                         | Ramp inside XWalk2?         | N/A    |
| Stop Condition-Street 2                                                                                         | N/A                       |                                                                         |        |         |                                          | Road Slope (%)       | 2.0    |                             | Clear Space?                | Yes    |
|                                                                                                                 |                           |                                                                         |        |         |                                          | Road X Slope (%)     | 1.3    | N/A                         | Clear Space to XWalk (in)   | N/A    |
|                                                                                                                 |                           |                                                                         |        |         | Yes                                      | Any Obstructions?    | No     | Yes                         | Storm Grate/Utility Hazard? | No     |
|                                                                                                                 |                           | Total Cost:                                                             | \$     | 3950.00 |                                          | Obstruction Type     |        |                             | Storm Grate/Utility Type    |        |
|                                                                                                                 |                           |                                                                         |        |         |                                          |                      | N/A    |                             |                             | N/A    |
|                                                                                                                 |                           |                                                                         |        |         |                                          |                      |        |                             |                             |        |