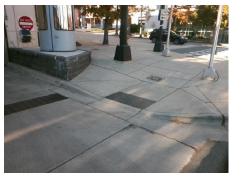

## Access Compliance Report Public Rights-of-Way (Curb Ramps)

Good

13.9

| Intersection ID: N/A                                                                                            | Main Street: S_BREVARD_ST |                                                                         |        | Cross   | Cross Street: N/A                        |                      |        |                             | Location: E                 |        |
|-----------------------------------------------------------------------------------------------------------------|---------------------------|-------------------------------------------------------------------------|--------|---------|------------------------------------------|----------------------|--------|-----------------------------|-----------------------------|--------|
| ADA ID: 0DEA700B071C                                                                                            | Ramp T                    | Ramp Type: BlendTrans1                                                  |        |         | nitial Pass/Fail: Pass Overall Complianc |                      |        |                             | o Severity Score:           | 0.25   |
| Codes/Mitigation Info/Possible Solution                                                                         |                           |                                                                         |        |         | Field Measurements/Component Compliance  |                      |        |                             |                             |        |
|                                                                                                                 |                           | Possible Solutions:                                                     |        |         | Compliance Description                   |                      | Data   | Data Compliance Description |                             | Data   |
| H 12 A                                                                                                          | 5.5.                      | Remove & Replace Cu                                                     | rb Ram | p With  | N/A                                      | Ramp Length (in)     | 76.0   | Yes                         | BlendTrans Slope (%)        | 4.0    |
|                                                                                                                 |                           | Two New Directional Ramps or<br>Equivalent. Remove & Replace<br>Gutter. | -      | •       | Yes                                      | Ramp Width (in)      | 48.0   | No                          | BlendTrans XSlope (%)       | 2.4    |
|                                                                                                                 |                           |                                                                         | Replac | place   | N/A                                      | Flare Type LT        | Sloped | N/A                         | Flare Type RT               | Sloped |
|                                                                                                                 |                           |                                                                         |        | N/A     | Flare Slope LT (%)                       | 6.5                  | N/A    | Flare Slope RT (%)          | 15.2                        |        |
|                                                                                                                 |                           |                                                                         |        | N/A     | Flare Traversable LT?                    | No                   | N/A    | Flare Traversable RT?       | No                          |        |
|                                                                                                                 |                           | 1                                                                       |        |         | Yes                                      | Landing Length (in)  | 101.5  | Yes                         | DWS Provided?               | Yes    |
|                                                                                                                 |                           | Surveyor Notes:                                                         |        |         | Yes                                      | Landing Width (in)   | 48.0   | Yes                         | DWS Contrast?               | Yes    |
|                                                                                                                 |                           | N/A                                                                     |        |         | No                                       | Landing Slope (%)    | 12.7   | Yes                         | DWS Length (in)             | 25.0   |
|                                                                                                                 |                           |                                                                         |        |         | No                                       | Landing X Slope (%)  | 3.2    | Yes                         | DWS Full Width?             | Yes    |
| the second se |                           |                                                                         |        |         | N/A                                      | Landing Curb? (Y/N)  | No     | Yes                         | DWS Offset (in)             | 0.0    |
|                                                                                                                 |                           |                                                                         |        | N/A     | Shared Landing?                          | No                   |        |                             |                             |        |
| 10 1 10 1 1°                                                                                                    |                           | PROW/ADA:                                                               |        |         | Yes                                      | Gutter Ponding?      | No     | Yes                         | Gutter Slope (%)            | 0.4    |
|                                                                                                                 |                           | Not Found, R304.5.3, R304.2.2-F<br>R304.3.2-Para                        |        | 2-Perp. | Yes                                      | Gutter Lip Ht (in)   | 0.0    | No                          | Gutter X Slope (%)          | 2.2    |
|                                                                                                                 |                           |                                                                         |        | - 1. /  | N/A                                      | Painted X Walk1?     | No     | N/A                         | Painted X Walk2?            | N/A    |
|                                                                                                                 |                           |                                                                         |        |         |                                          | X Walk 1 Direction   | To W   |                             | X Walk 2 Direction          | N/A    |
|                                                                                                                 |                           | 4 4                                                                     |        |         |                                          | X Walk 1 Width (in)  | N/A    |                             | X Walk 2 Width (in)         | N/A    |
| Street 1 Name                                                                                                   | ENTRANCE                  | _                                                                       |        |         |                                          | X Walk 1 Slope (%)   | 1.3    |                             | X Walk 2 Slope (%)          | N/A    |
| Stop Condition-Street 1                                                                                         | None                      |                                                                         |        |         |                                          | X Walk 1 X Slope (%) | 2.0    |                             | X Walk 2 X Slope (%)        | N/A    |
| Street 2 Name                                                                                                   | N/A                       |                                                                         |        |         | N/A                                      | Ramp inside XWalk1?  | N/A    | N/A                         | Ramp inside XWalk2?         | N/A    |
| Stop Condition-Street 2                                                                                         | N/A                       |                                                                         |        |         |                                          | Road Slope (%)       | 2.0    |                             | Clear Space?                | Yes    |
|                                                                                                                 |                           |                                                                         |        |         |                                          | Road X Slope (%)     | 1.3    | N/A                         | Clear Space to XWalk (in)   | N/A    |
|                                                                                                                 |                           |                                                                         |        |         | Yes                                      | Any Obstructions?    | No     | Yes                         | Storm Grate/Utility Hazard? | No     |
|                                                                                                                 |                           | Total Cost:                                                             | \$     | 3950.00 |                                          | Obstruction Type     |        |                             | Storm Grate/Utility Type    |        |
|                                                                                                                 |                           |                                                                         |        |         |                                          |                      | N/A    |                             |                             | N/A    |
|                                                                                                                 |                           |                                                                         |        |         |                                          |                      |        |                             |                             |        |