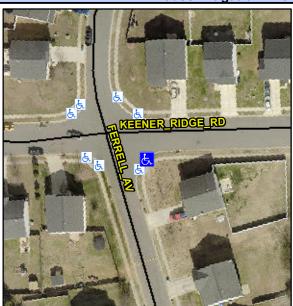

## Access Compliance Report Public Rights-of-Way (Curb Ramps)

Intersection ID: 48058Main Street:FERRELL\_AVCross Street:KEENER\_RIDGE\_RDLocation:NEADA ID: 0DEA72F11C2DRamp Type:PerpInitial Pass/Fail:FailOverall Compliance:NoSeverity Score:10

## Field Measurements/Component Compliance

Street 1 Name

KEENER RIDGE RD

Stop Condition-Street 2

StopSign

Street 2 Name

N/A

Stop Condition-Street 1