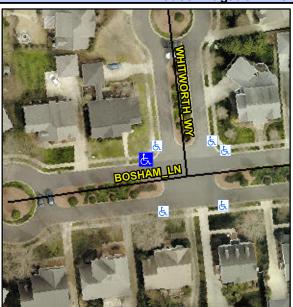

## **Access Compliance Report Public Rights-of-Way** (Curb Ramps)

Data

8.9

3.6

N/A

Good

Main Street: BOSHAM LN **Cross Street: WHITWORTH WY** Intersection ID: 23917 Location: NW Initial Pass/Fail: Fail **Overall Compliance: No** 22.5 ADA ID: 0DEC53A80ACE Ramp Type: Perp **Severity Score:** 

**Obstruction Type** 

Flare Traversable LT?

| Street 1 Name           | BOSHAM LN |
|-------------------------|-----------|
| Stop Condition-Street 2 | None      |
| Street 2 Name           | N/A       |
| Stop Condition-Street 1 | N/A       |