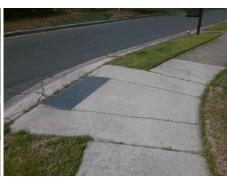

## **Access Compliance Report Public Rights-of-Way** (Curb Ramps)

Data

8.9

3.6

N/A

Good

Main Street: BOSHAM LN **Cross Street: WHITWORTH WY** Intersection ID: 23917 Location: NW Initial Pass/Fail: Fail **Overall Compliance: No** 22.5 ADA ID: 0DEC53A80ACE Ramp Type: Perp **Severity Score:** 

| 1 Ossible Coldition            |      | i icia ivic          |
|--------------------------------|------|----------------------|
| Possible Solutions:            | Comp | liance Description   |
| Remove & Replace Entire Ramp.  | N/A  | Ramp Length (in)     |
| ·                              | No   | Ramp Width (in)      |
|                                | N/A  | Flare Type LT        |
|                                | N/A  | Flare Slope LT (%)   |
|                                | N/A  | Flare Traversable LT |
|                                | N/A  | Landing Length (in)  |
| Surveyor Notes:                | N/A  | Landing Width (in)   |
| N/A                            | N/A  | Landing Slope (%)    |
|                                | N/A  | Landing X Slope (%   |
|                                | N/A  | Landing Curb? (Y/N   |
|                                | N/A  | Shared Landing?      |
| PROW/ADA:                      | N/A  | Gutter Ponding?      |
| Not Found, R304.5.1, R304.2.2, | N/A  | Gutter Lip Ht (in)   |
| R304.5.3                       | N/A  | Painted X Walk1?     |
|                                |      | X Walk 1 Direction   |
|                                | N/A  | X Walk 1 Width (in)  |
|                                |      | X Walk 1 Slope (%)   |
|                                |      | X Walk 1 X Slope (%  |
|                                | N/A  | Ramp inside XWalk    |