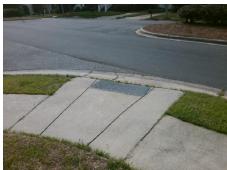

## **Access Compliance Report Public Rights-of-Way** (Curb Ramps)

Data

8.9

3.6

N/A

Good

Main Street: BOSHAM LN **Cross Street: WHITWORTH WY** Intersection ID: 23917 Location: NW Initial Pass/Fail: Fail **Overall Compliance: No** 22.5 ADA ID: 0DEC53A80ACE Ramp Type: Perp **Severity Score:** 

| 1 Ossible Coldition            |      | i icia ivic          |
|--------------------------------|------|----------------------|
| Possible Solutions:            | Comp | liance Description   |
| Remove & Replace Entire Ramp.  | N/A  | Ramp Length (in)     |
| ·                              | No   | Ramp Width (in)      |
|                                | N/A  | Flare Type LT        |
|                                | N/A  | Flare Slope LT (%)   |
|                                | N/A  | Flare Traversable LT |
|                                | N/A  | Landing Length (in)  |
| Surveyor Notes:                | N/A  | Landing Width (in)   |
| N/A                            | N/A  | Landing Slope (%)    |
|                                | N/A  | Landing X Slope (%   |
|                                | N/A  | Landing Curb? (Y/N   |
|                                | N/A  | Shared Landing?      |
| PROW/ADA:                      | N/A  | Gutter Ponding?      |
| Not Found, R304.5.1, R304.2.2, | N/A  | Gutter Lip Ht (in)   |
| R304.5.3                       | N/A  | Painted X Walk1?     |
|                                |      | X Walk 1 Direction   |
|                                | N/A  | X Walk 1 Width (in)  |
|                                |      | X Walk 1 Slope (%)   |
|                                |      | X Walk 1 X Slope (%  |
|                                | N/A  | Ramp inside XWalk    |