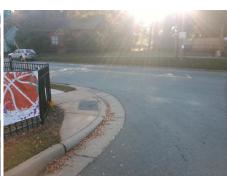

51.0

Street 1 Name E 33RD ST
Stop Condition-Street 2 StopSign
Street 2 Name N/A
Stop Condition-Street 1 N/A

| Possible Solutions:           |  |  |  |  |  |
|-------------------------------|--|--|--|--|--|
| Remove & Replace Entire Ramp. |  |  |  |  |  |
|                               |  |  |  |  |  |
|                               |  |  |  |  |  |
|                               |  |  |  |  |  |
|                               |  |  |  |  |  |
|                               |  |  |  |  |  |
| Surveyor Notes:               |  |  |  |  |  |
| N/A                           |  |  |  |  |  |
|                               |  |  |  |  |  |
|                               |  |  |  |  |  |
|                               |  |  |  |  |  |
| PROW/ADA:                     |  |  |  |  |  |
| Not Found, R304.2.2, R304.5.3 |  |  |  |  |  |
|                               |  |  |  |  |  |
|                               |  |  |  |  |  |
| ı                             |  |  |  |  |  |
|                               |  |  |  |  |  |
|                               |  |  |  |  |  |
|                               |  |  |  |  |  |
|                               |  |  |  |  |  |