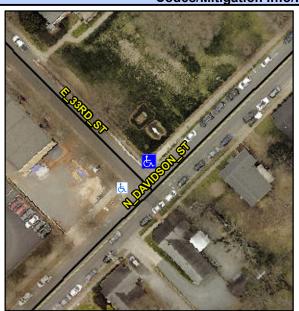

## Access Compliance Report Public Rights-of-Way (Curb Ramps)

Data

8.6

5.6

N/A

Good

Intersection ID: 10220 Main Street: N\_DAVIDSON\_ST Cross Street: E\_33RD\_ST Location: N

ADA ID: 0DED8C2BD959 Ramp Type: Perp Initial Pass/Fail: Fail Overall Compliance: No Severity Score: 25

51.0

Street 1 Name E 33RD ST
Stop Condition-Street 2 StopSign
Street 2 Name N/A
Stop Condition-Street 1 N/A

| Possible Solutions:           |  |  |  |  |  |
|-------------------------------|--|--|--|--|--|
| Remove & Replace Entire Ramp. |  |  |  |  |  |
|                               |  |  |  |  |  |
|                               |  |  |  |  |  |
|                               |  |  |  |  |  |
|                               |  |  |  |  |  |
|                               |  |  |  |  |  |
| Surveyor Notes:               |  |  |  |  |  |
| N/A                           |  |  |  |  |  |
|                               |  |  |  |  |  |
|                               |  |  |  |  |  |
|                               |  |  |  |  |  |
| PROW/ADA:                     |  |  |  |  |  |
| Not Found, R304.2.2, R304.5.3 |  |  |  |  |  |
|                               |  |  |  |  |  |
|                               |  |  |  |  |  |
| ı                             |  |  |  |  |  |
|                               |  |  |  |  |  |
|                               |  |  |  |  |  |
|                               |  |  |  |  |  |
|                               |  |  |  |  |  |