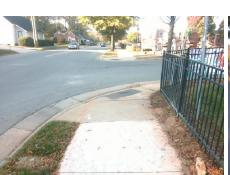

51.0

Street 1 Name E 33RD ST
Stop Condition-Street 2 StopSign
Street 2 Name N/A
Stop Condition-Street 1 N/A

| Possible Solutions:           |  |  |  |  |  |
|-------------------------------|--|--|--|--|--|
| Remove & Replace Entire Ramp. |  |  |  |  |  |
|                               |  |  |  |  |  |
|                               |  |  |  |  |  |
|                               |  |  |  |  |  |
|                               |  |  |  |  |  |
|                               |  |  |  |  |  |
| Surveyor Notes:               |  |  |  |  |  |
| N/A                           |  |  |  |  |  |
|                               |  |  |  |  |  |
|                               |  |  |  |  |  |
|                               |  |  |  |  |  |
| PROW/ADA:                     |  |  |  |  |  |
| Not Found, R304.2.2, R304.5.3 |  |  |  |  |  |
|                               |  |  |  |  |  |
|                               |  |  |  |  |  |
| ı                             |  |  |  |  |  |
|                               |  |  |  |  |  |
|                               |  |  |  |  |  |
|                               |  |  |  |  |  |
|                               |  |  |  |  |  |