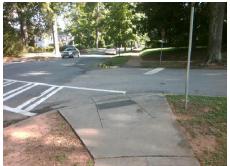

## **Access Compliance Report Public Rights-of-Way** (Curb Ramps)

Intersection ID: 15676 Main Street: CHEROKEE PL Cross Street: CHEROKEE\_RD Location: SE ADA ID: 0DF503660276 Ramp Type: PerpDiag Initial Pass/Fail: Fail **Overall Compliance: No Severity Score:** 12.5

**Codes/Mitigation Info/Possible Solution** 

StopSign

StopSign

MIDDLETON DR Street 1 Name Stop Condition-Street 2 Street 2 Name **CHEROKEE RD** Stop Condition-Street 1

Possible Solutions: Remove & Replace Curb Ramp With **Two New Directional Ramps or** Equivalent. Surveyor Notes: N/A PROW/ADA: R304.2.2