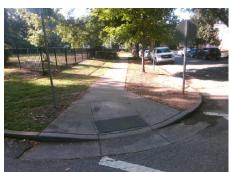

## **Access Compliance Report Public Rights-of-Way** (Curb Ramps)

Intersection ID: 15676 Main Street: CHEROKEE PL Cross Street: CHEROKEE\_RD Location: SE ADA ID: 0DF503660276 Ramp Type: PerpDiag Initial Pass/Fail: Fail **Overall Compliance: No Severity Score:** 12.5

**Codes/Mitigation Info/Possible Solution** 

StopSign

StopSign

MIDDLETON DR Street 1 Name Stop Condition-Street 2 Street 2 Name **CHEROKEE RD** Stop Condition-Street 1

Possible Solutions: Remove & Replace Curb Ramp With **Two New Directional Ramps or** Equivalent. Surveyor Notes: N/A PROW/ADA: R304.2.2