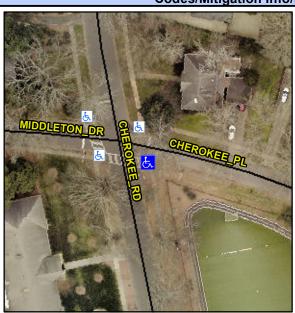

## **Access Compliance Report Public Rights-of-Way** (Curb Ramps)

Intersection ID: 15676 Main Street: CHEROKEE PL Cross Street: CHEROKEE\_RD Location: SE ADA ID: 0DF503660276 Ramp Type: PerpDiag Initial Pass/Fail: Fail **Overall Compliance: No Severity Score:** 12.5

**Codes/Mitigation Info/Possible Solution** 

StopSign

StopSign

MIDDLETON DR Street 1 Name Stop Condition-Street 2 Street 2 Name **CHEROKEE RD** Stop Condition-Street 1

Possible Solutions: Remove & Replace Curb Ramp With **Two New Directional Ramps or** Equivalent. Surveyor Notes: N/A PROW/ADA: R304.2.2