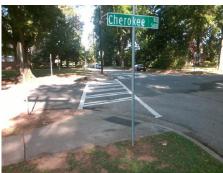

## **Access Compliance Report Public Rights-of-Way** (Curb Ramps)

Intersection ID: 15676 Main Street: CHEROKEE PL Cross Street: CHEROKEE\_RD Location: SE ADA ID: 0DF503660276 Ramp Type: PerpDiag Initial Pass/Fail: Fail **Overall Compliance: No Severity Score:** 12.5

**Codes/Mitigation Info/Possible Solution** 

StopSign

StopSign

MIDDLETON DR Street 1 Name Stop Condition-Street 2 Street 2 Name **CHEROKEE RD** Stop Condition-Street 1

Possible Solutions: Remove & Replace Curb Ramp With **Two New Directional Ramps or** Equivalent. Surveyor Notes: N/A PROW/ADA: R304.2.2