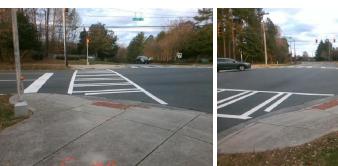

## **Access Compliance Report Public Rights-of-Way** (Curb Ramps)

Intersection ID: 26384 Main Street: BEVINGTON\_PL Cross Street: ELM\_LN Location: SE **Overall Compliance: No ADA ID: 0E039DBCB995** Ramp Type: Perp Initial Pass/Fail: Fail **Severity Score:** 37.5

Total Cost:

1850.00

| Field Measurements/Component Compliance |                       |       |      |        |                       |      |  |
|-----------------------------------------|-----------------------|-------|------|--------|-----------------------|------|--|
| Compl                                   | iance Description     | Data  | Comp | liance | Description           | Data |  |
| N/A                                     | Ramp Length (in)      | 60.0  | No   | Ramp   | Slope (%)             | 12.1 |  |
| Yes                                     | Ramp Width (in)       | 57.0  | No   | Ramp   | XSlope (%)            | 6.2  |  |
| N/A                                     | Flare Type LT         | N/A   | N/A  | Flare  | Type RT               | N/A  |  |
| N/A                                     | Flare Slope LT (%)    | N/A   | N/A  | Flare  | Slope RT (%)          | N/A  |  |
| N/A                                     | Flare Traversable LT? | N/A   | N/A  | Flare  | Traversable RT?       | N/A  |  |
| N/A                                     | Landing Length (in)   | N/A   | N/A  | DWS    | Provided?             | N/A  |  |
| N/A                                     | Landing Width (in)    | N/A   | N/A  | DWS    | Contrast?             | N/A  |  |
| N/A                                     | Landing Slope (%)     | N/A   | N/A  | DWS    | Length (in)           | N/A  |  |
| N/A                                     | Landing X Slope (%)   | N/A   | N/A  | DWS    | Full Width?           | N/A  |  |
| N/A                                     | Landing Curb? (Y/N)   | N/A   | N/A  | DWS    | Offset (in)           | N/A  |  |
| N/A                                     | Shared Landing?       | N/A   |      |        |                       |      |  |
| N/A                                     | Gutter Ponding?       | N/A   | N/A  | Gutte  | r Slope (%)           | N/A  |  |
| N/A                                     | Gutter Lip Ht (in)    | N/A   | N/A  | Gutte  | r X Slope (%)         | N/A  |  |
| N/A                                     | Painted X Walk1?      | Yes   | N/A  | Painte | ed X Walk2?           | N/A  |  |
|                                         | X Walk 1 Direction    | To W  |      | X Wal  | k 2 Direction         | N/A  |  |
| N/A                                     | X Walk 1 Width (in)   | 123.0 | N/A  | X Wal  | k 2 Width (in)        | N/A  |  |
|                                         | X Walk 1 Slope (%)    | 6.0   |      | X Wal  | k 2 Slope (%)         | N/A  |  |
|                                         | X Walk 1 X Slope (%)  | 7.0   |      | X Wal  | k 2 X Slope (%)       | N/A  |  |
| N/A                                     | Ramp inside XWalk1?   | Yes   | N/A  | Ramp   | inside XWalk2?        | N/A  |  |
|                                         | Road Slope (%)        | N/A   | N/A  | Clear  | Space?                | N/A  |  |
|                                         | Road X Slope (%)      | N/A   | N/A  | Clear  | Space to XWalk (in)   | N/A  |  |
| N/A                                     | Any Obstructions?     | N/A   | N/A  | Storm  | Grate/Utility Hazard? | N/A  |  |
|                                         | Obstruction Type      |       |      | Storm  | Grate/Utility Type    |      |  |
|                                         |                       | N/A   |      |        |                       | N/A  |  |
|                                         |                       |       | Yes  | Surfac | ce Condition? (G/P)   | Good |  |