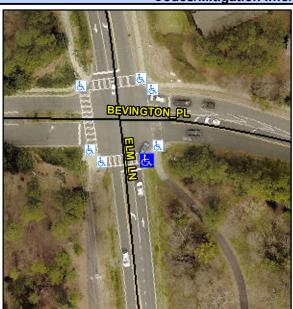

## **Access Compliance Report Public Rights-of-Way** (Curb Ramps)

Intersection ID: 26384 Main Street: BEVINGTON\_PL Cross Street: ELM\_LN Location: SE **Overall Compliance: No ADA ID: 0E039DBCB995** Ramp Type: Perp Initial Pass/Fail: Fail **Severity Score:** 37.5

**Codes/Mitigation Info/Possible Solution** 

**ELM LN** Street 1 Name Signal Stop Condition-Street 2 Street 2 Name N/A N/A Stop Condition-Street 1

| COCIDIO COIGNICII             |      |
|-------------------------------|------|
| Possible Solutions:           | Comp |
| Remove & Replace Entire Ramp. | N/A  |
|                               | Yes  |
|                               | N/A  |
|                               | N/A  |
|                               | N/A  |
|                               | N/A  |
| Surveyor Notes:               | N/A  |
| N/A                           | N/A  |
|                               | N/A  |
|                               | N/A  |
|                               | N/A  |
| PROW/ADA:                     | N/A  |
| R304.2.2, R304.5.3            | N/A  |
|                               | N/A  |
|                               | N/A  |
|                               | N/A  |
|                               |      |