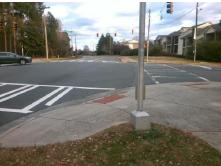

## **Access Compliance Report Public Rights-of-Way** (Curb Ramps)

Intersection ID: 26384 Main Street: BEVINGTON\_PL Cross Street: ELM\_LN Location: SE **Overall Compliance: No ADA ID: 0E039DBCB995** Ramp Type: Perp Initial Pass/Fail: Fail **Severity Score:** 37.5

Total Cost:

1850.00

| Field Measurements/Component Compliance |                       |       |      |        |                       |      |  |
|-----------------------------------------|-----------------------|-------|------|--------|-----------------------|------|--|
| Compl                                   | iance Description     | Data  | Comp | liance | Description           | Data |  |
| N/A                                     | Ramp Length (in)      | 60.0  | No   | Ramp   | Slope (%)             | 12.1 |  |
| Yes                                     | Ramp Width (in)       | 57.0  | No   | Ramp   | XSlope (%)            | 6.2  |  |
| N/A                                     | Flare Type LT         | N/A   | N/A  | Flare  | Type RT               | N/A  |  |
| N/A                                     | Flare Slope LT (%)    | N/A   | N/A  | Flare  | Slope RT (%)          | N/A  |  |
| N/A                                     | Flare Traversable LT? | N/A   | N/A  | Flare  | Traversable RT?       | N/A  |  |
| N/A                                     | Landing Length (in)   | N/A   | N/A  | DWS    | Provided?             | N/A  |  |
| N/A                                     | Landing Width (in)    | N/A   | N/A  | DWS    | Contrast?             | N/A  |  |
| N/A                                     | Landing Slope (%)     | N/A   | N/A  | DWS    | Length (in)           | N/A  |  |
| N/A                                     | Landing X Slope (%)   | N/A   | N/A  | DWS    | Full Width?           | N/A  |  |
| N/A                                     | Landing Curb? (Y/N)   | N/A   | N/A  | DWS    | Offset (in)           | N/A  |  |
| N/A                                     | Shared Landing?       | N/A   |      |        |                       |      |  |
| N/A                                     | Gutter Ponding?       | N/A   | N/A  | Gutte  | r Slope (%)           | N/A  |  |
| N/A                                     | Gutter Lip Ht (in)    | N/A   | N/A  | Gutte  | r X Slope (%)         | N/A  |  |
| N/A                                     | Painted X Walk1?      | Yes   | N/A  | Painte | ed X Walk2?           | N/A  |  |
|                                         | X Walk 1 Direction    | To W  |      | X Wal  | k 2 Direction         | N/A  |  |
| N/A                                     | X Walk 1 Width (in)   | 123.0 | N/A  | X Wal  | k 2 Width (in)        | N/A  |  |
|                                         | X Walk 1 Slope (%)    | 6.0   |      | X Wal  | k 2 Slope (%)         | N/A  |  |
|                                         | X Walk 1 X Slope (%)  | 7.0   |      | X Wal  | k 2 X Slope (%)       | N/A  |  |
| N/A                                     | Ramp inside XWalk1?   | Yes   | N/A  | Ramp   | inside XWalk2?        | N/A  |  |
|                                         | Road Slope (%)        | N/A   | N/A  | Clear  | Space?                | N/A  |  |
|                                         | Road X Slope (%)      | N/A   | N/A  | Clear  | Space to XWalk (in)   | N/A  |  |
| N/A                                     | Any Obstructions?     | N/A   | N/A  | Storm  | Grate/Utility Hazard? | N/A  |  |
|                                         | Obstruction Type      |       |      | Storm  | Grate/Utility Type    |      |  |
|                                         |                       | N/A   |      |        |                       | N/A  |  |
|                                         |                       |       | Yes  | Surfac | ce Condition? (G/P)   | Good |  |