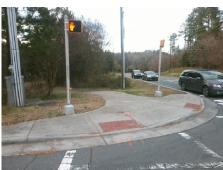

## **Access Compliance Report Public Rights-of-Way** (Curb Ramps)

Intersection ID: 26384 Main Street: BEVINGTON\_PL Cross Street: ELM\_LN Location: SE **Overall Compliance: No ADA ID: 0E039DBCB995** Ramp Type: Perp Initial Pass/Fail: Fail **Severity Score:** 37.5

Total Cost:

1850.00

| Field Measurements/Component Compliance |                       |       |      |        |                       |      |  |
|-----------------------------------------|-----------------------|-------|------|--------|-----------------------|------|--|
| Compl                                   | iance Description     | Data  | Comp | liance | Description           | Data |  |
| N/A                                     | Ramp Length (in)      | 60.0  | No   | Ramp   | Slope (%)             | 12.1 |  |
| Yes                                     | Ramp Width (in)       | 57.0  | No   | Ramp   | XSlope (%)            | 6.2  |  |
| N/A                                     | Flare Type LT         | N/A   | N/A  | Flare  | Type RT               | N/A  |  |
| N/A                                     | Flare Slope LT (%)    | N/A   | N/A  | Flare  | Slope RT (%)          | N/A  |  |
| N/A                                     | Flare Traversable LT? | N/A   | N/A  | Flare  | Traversable RT?       | N/A  |  |
| N/A                                     | Landing Length (in)   | N/A   | N/A  | DWS    | Provided?             | N/A  |  |
| N/A                                     | Landing Width (in)    | N/A   | N/A  | DWS    | Contrast?             | N/A  |  |
| N/A                                     | Landing Slope (%)     | N/A   | N/A  | DWS    | Length (in)           | N/A  |  |
| N/A                                     | Landing X Slope (%)   | N/A   | N/A  | DWS    | Full Width?           | N/A  |  |
| N/A                                     | Landing Curb? (Y/N)   | N/A   | N/A  | DWS    | Offset (in)           | N/A  |  |
| N/A                                     | Shared Landing?       | N/A   |      |        |                       |      |  |
| N/A                                     | Gutter Ponding?       | N/A   | N/A  | Gutte  | r Slope (%)           | N/A  |  |
| N/A                                     | Gutter Lip Ht (in)    | N/A   | N/A  | Gutte  | r X Slope (%)         | N/A  |  |
| N/A                                     | Painted X Walk1?      | Yes   | N/A  | Painte | ed X Walk2?           | N/A  |  |
|                                         | X Walk 1 Direction    | To W  |      | X Wal  | k 2 Direction         | N/A  |  |
| N/A                                     | X Walk 1 Width (in)   | 123.0 | N/A  | X Wal  | k 2 Width (in)        | N/A  |  |
|                                         | X Walk 1 Slope (%)    | 6.0   |      | X Wal  | k 2 Slope (%)         | N/A  |  |
|                                         | X Walk 1 X Slope (%)  | 7.0   |      | X Wal  | k 2 X Slope (%)       | N/A  |  |
| N/A                                     | Ramp inside XWalk1?   | Yes   | N/A  | Ramp   | inside XWalk2?        | N/A  |  |
|                                         | Road Slope (%)        | N/A   | N/A  | Clear  | Space?                | N/A  |  |
|                                         | Road X Slope (%)      | N/A   | N/A  | Clear  | Space to XWalk (in)   | N/A  |  |
| N/A                                     | Any Obstructions?     | N/A   | N/A  | Storm  | Grate/Utility Hazard? | N/A  |  |
|                                         | Obstruction Type      |       |      | Storm  | Grate/Utility Type    |      |  |
|                                         |                       | N/A   |      |        |                       | N/A  |  |
|                                         |                       |       | Yes  | Surfac | ce Condition? (G/P)   | Good |  |