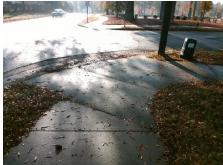

## **Access Compliance Report Public Rights-of-Way** (Curb Ramps)

Data

5.0

1.3

N/A

Good

Intersection ID: 9317 Main Street: JUDSON AV Cross Street: W TRADE ST Location: W Initial Pass/Fail: Fail **Overall Compliance: No Severity Score:** ADA ID: 0E06AB826F62 Ramp Type: Perp 8.75

## Field Measurements/Component Compliance

Compliance Description

Data

**JUDSON AV** Street 1 Name Stop Condition-Street 2 StopSign N/A Street 2 Name Stop Condition-Street 1 N/A Possible Solutions: Remove & Replace Entire Ramp. Surveyor Notes: N/A PROW/ADA: R304.5.1