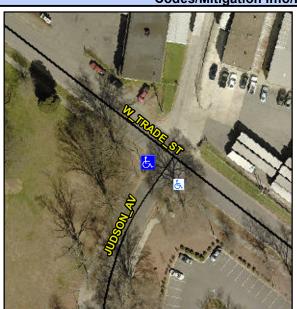

## **Access Compliance Report Public Rights-of-Way** (Curb Ramps)

Data

5.0

1.3

N/A

Good

Intersection ID: 9317 Main Street: JUDSON AV Cross Street: W TRADE ST Location: W Initial Pass/Fail: Fail **Overall Compliance: No Severity Score:** ADA ID: 0E06AB826F62 Ramp Type: Perp 8.75