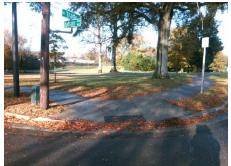

## **Access Compliance Report Public Rights-of-Way** (Curb Ramps)

Data

5.0

1.3

N/A

Good

Intersection ID: 9317 Main Street: JUDSON AV Cross Street: W TRADE ST Location: W Initial Pass/Fail: Fail **Overall Compliance: No Severity Score:** ADA ID: 0E06AB826F62 Ramp Type: Perp 8.75

## Field Measurements/Component Compliance

Compliance Description

Data

**JUDSON AV** Street 1 Name Stop Condition-Street 2 StopSign N/A Street 2 Name Stop Condition-Street 1 N/A Possible Solutions: Remove & Replace Entire Ramp. Surveyor Notes: N/A PROW/ADA: R304.5.1