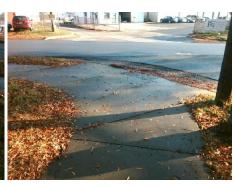

## **Access Compliance Report Public Rights-of-Way** (Curb Ramps)

Data

5.0

1.3

N/A

Good

Intersection ID: 9317 Main Street: JUDSON AV Cross Street: W TRADE ST Location: W Initial Pass/Fail: Fail **Overall Compliance: No Severity Score:** ADA ID: 0E06AB826F62 Ramp Type: Perp 8.75

## Field Measurements/Component Compliance

Compliance Description

Data

**JUDSON AV** Street 1 Name Stop Condition-Street 2 StopSign N/A Street 2 Name Stop Condition-Street 1 N/A Possible Solutions: Remove & Replace Entire Ramp. Surveyor Notes: N/A PROW/ADA: R304.5.1