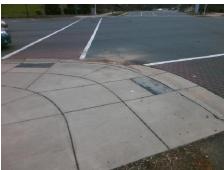

## **Access Compliance Report Public Rights-of-Way** (Curb Ramps)

Data

5.3

2.1

N/A

Good

Intersection ID: 13912 Main Street: E STEONWALL ST Cross Street: E JOHN BELK RA Location: NW Initial Pass/Fail: Fail **Overall Compliance: No Severity Score:** 10 ADA ID: 0E07935B3DD4 Ramp Type: Perp

N/A

N/A

N/A

E JOHN BELK RA Street 1 Name Stop Condition-Street 2 Signal N/A Street 2 Name Stop Condition-Street 1 N/A Possible Solutions: Compliance Description N/A Remove & Replace Entire Ramp. Surveyor Notes: N/A PROW/ADA: Not Found, R304.5.1, R304.5.3