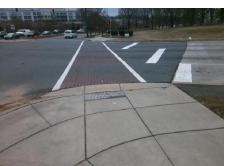

## **Access Compliance Report Public Rights-of-Way** (Curb Ramps)

Data

5.3

2.1

N/A

Good

Intersection ID: 13912 Main Street: E STEONWALL ST Cross Street: E JOHN BELK RA Location: NW Initial Pass/Fail: Fail **Overall Compliance: No Severity Score:** 10 ADA ID: 0E07935B3DD4 Ramp Type: Perp

N/A

N/A

N/A

E JOHN BELK RA Street 1 Name Stop Condition-Street 2 Signal N/A Street 2 Name Stop Condition-Street 1 N/A Possible Solutions: Compliance Description N/A Remove & Replace Entire Ramp. Surveyor Notes: N/A PROW/ADA: Not Found, R304.5.1, R304.5.3