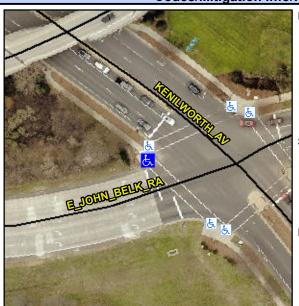

## **Access Compliance Report Public Rights-of-Way** (Curb Ramps)

Data

5.3

2.1

N/A

Good

Intersection ID: 13912 Main Street: E STEONWALL ST Cross Street: E JOHN BELK RA Location: NW Initial Pass/Fail: Fail **Overall Compliance: No Severity Score:** 10 ADA ID: 0E07935B3DD4 Ramp Type: Perp

N/A

N/A

N/A

E JOHN BELK RA Street 1 Name Stop Condition-Street 2 Signal N/A Street 2 Name Stop Condition-Street 1 N/A Possible Solutions: Compliance Description N/A Remove & Replace Entire Ramp. Surveyor Notes: N/A PROW/ADA: Not Found, R304.5.1, R304.5.3