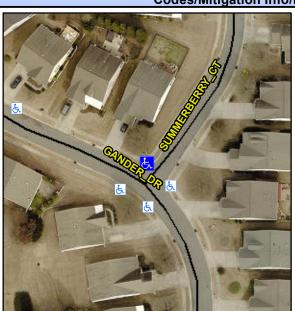

## Access Compliance Report Public Rights-of-Way (Curb Ramps)

Intersection ID: 43998 Main Street: GANDER\_DR Cross Street: SUMMERBERRY\_CT Location: NE
ADA ID: 0E171E373935 Ramp Type: BlendTrans1 Initial Pass/Fail: Fail Overall Compliance: No Severity Score: 33.75

**Codes/Mitigation Info/Possible Solution** 

Field Measurements/Component Compliance

Street 1 Name
Stop Condition-Street 1
Street 2 Name
Stop Condition-Street 2

GANDER DR None SUMMERBERRY CT StopSign Possible Solutions:

Remove & Replace Curb Ramp With Two New Directional Ramps or Equivalent.

Surveyor Notes:

N/A

PROW/ADA:

Not Found, R304.5.1, R304.5.3

Total Cost: \$ 3200.00

| Field Measurements/Component Compnance |                        |                       |       |                        |                             |       |
|----------------------------------------|------------------------|-----------------------|-------|------------------------|-----------------------------|-------|
|                                        | Compliance Description |                       | Data  | Compliance Description |                             | Data  |
|                                        | N/A                    | Ramp Length (in)      | 46.0  | Yes                    | BlendTrans Slope (%)        | 1.8   |
|                                        | No                     | Ramp Width (in)       | 46.0  | No                     | BlendTrans XSlope (%)       | 9.6   |
|                                        | N/A                    | Flare Type LT         | N/A   | N/A                    | Flare Type RT               | N/A   |
|                                        | N/A                    | Flare Slope LT (%)    | N/A   | N/A                    | Flare Slope RT (%)          | N/A   |
|                                        | N/A                    | Flare Traversable LT? | N/A   | N/A                    | Flare Traversable RT?       | N/A   |
|                                        | N/A                    | Landing Length (in)   | N/A   | N/A                    | DWS Provided?               | N/A   |
|                                        | N/A                    | Landing Width (in)    | N/A   | N/A                    | DWS Contrast?               | N/A   |
|                                        | N/A                    | Landing Slope (%)     | N/A   | N/A                    | DWS Length (in)             | N/A   |
|                                        | N/A                    | Landing X Slope (%)   | N/A   | N/A                    | DWS Full Width?             | N/A   |
|                                        | N/A                    | Landing Curb? (Y/N)   | N/A   | N/A                    | DWS Offset (in)             | N/A   |
|                                        | N/A                    | Shared Landing?       | N/A   |                        |                             |       |
|                                        | N/A                    | Gutter Ponding?       | N/A   | N/A                    | Gutter Slope (%)            | N/A   |
|                                        | N/A                    | Gutter Lip Ht (in)    | N/A   | N/A                    | Gutter X Slope (%)          | N/A   |
|                                        | N/A                    | Painted X Walk1?      | No    | N/A                    | Painted X Walk2?            | No    |
|                                        |                        | X Walk 1 Direction    | To SW |                        | X Walk 2 Direction          | To SE |
|                                        |                        | X Walk 1 Width (in)   | N/A   |                        | X Walk 2 Width (in)         | N/A   |
|                                        |                        | X Walk 1 Slope (%)    | 7.1   |                        | X Walk 2 Slope (%)          | 1.1   |
|                                        |                        | X Walk 1 X Slope (%)  | 2.9   |                        | X Walk 2 X Slope (%)        | 8.4   |
|                                        | N/A                    | Ramp inside XWalk1?   | N/A   | N/A                    | Ramp inside XWalk2?         | N/A   |
|                                        |                        | Road Slope (%)        | 8.3   |                        | Clear Space?                | N/A   |
|                                        |                        | Road X Slope (%)      | 4.8   | N/A                    | Clear Space to XWalk (in)   | N/A   |
|                                        | N/A                    | Any Obstructions?     | N/A   | N/A                    | Storm Grate/Utility Hazard? | N/A   |
|                                        |                        | Obstruction Type      |       |                        | Storm Grate/Utility Type    |       |
|                                        |                        |                       | N/A   |                        |                             | N/A   |
|                                        |                        |                       |       | Yes                    | Surface Condition? (G/P)    | Good  |
|                                        |                        |                       |       | No                     | Curb Slope (%)              | 14.4  |