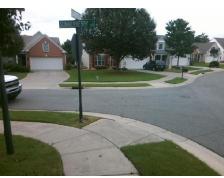

## Access Compliance Report Public Rights-of-Way (Curb Ramps)

Intersection ID: 43998 Main Street: GANDER\_DR Cross Street: SUMMERBERRY\_CT Location: NE
ADA ID: 0E171E373935 Ramp Type: BlendTrans1 Initial Pass/Fail: Fail Overall Compliance: No Severity Score: 33.75

**Codes/Mitigation Info/Possible Solution** 

Field Measurements/Component Compliance

Street 1 Name
Stop Condition-Street 1
Street 2 Name
Stop Condition-Street 2

GANDER DR None SUMMERBERRY CT StopSign Possible Solutions:

Remove & Replace Curb Ramp With Two New Directional Ramps or Equivalent.

Surveyor Notes:

N/A

PROW/ADA:

Not Found, R304.5.1, R304.5.3

Total Cost: \$ 3200.00

| Field Measurements/Component Compnance |                        |                       |       |                        |                             |       |
|----------------------------------------|------------------------|-----------------------|-------|------------------------|-----------------------------|-------|
|                                        | Compliance Description |                       | Data  | Compliance Description |                             | Data  |
|                                        | N/A                    | Ramp Length (in)      | 46.0  | Yes                    | BlendTrans Slope (%)        | 1.8   |
|                                        | No                     | Ramp Width (in)       | 46.0  | No                     | BlendTrans XSlope (%)       | 9.6   |
|                                        | N/A                    | Flare Type LT         | N/A   | N/A                    | Flare Type RT               | N/A   |
|                                        | N/A                    | Flare Slope LT (%)    | N/A   | N/A                    | Flare Slope RT (%)          | N/A   |
|                                        | N/A                    | Flare Traversable LT? | N/A   | N/A                    | Flare Traversable RT?       | N/A   |
|                                        | N/A                    | Landing Length (in)   | N/A   | N/A                    | DWS Provided?               | N/A   |
|                                        | N/A                    | Landing Width (in)    | N/A   | N/A                    | DWS Contrast?               | N/A   |
|                                        | N/A                    | Landing Slope (%)     | N/A   | N/A                    | DWS Length (in)             | N/A   |
|                                        | N/A                    | Landing X Slope (%)   | N/A   | N/A                    | DWS Full Width?             | N/A   |
|                                        | N/A                    | Landing Curb? (Y/N)   | N/A   | N/A                    | DWS Offset (in)             | N/A   |
|                                        | N/A                    | Shared Landing?       | N/A   |                        |                             |       |
|                                        | N/A                    | Gutter Ponding?       | N/A   | N/A                    | Gutter Slope (%)            | N/A   |
|                                        | N/A                    | Gutter Lip Ht (in)    | N/A   | N/A                    | Gutter X Slope (%)          | N/A   |
|                                        | N/A                    | Painted X Walk1?      | No    | N/A                    | Painted X Walk2?            | No    |
|                                        |                        | X Walk 1 Direction    | To SW |                        | X Walk 2 Direction          | To SE |
|                                        |                        | X Walk 1 Width (in)   | N/A   |                        | X Walk 2 Width (in)         | N/A   |
|                                        |                        | X Walk 1 Slope (%)    | 7.1   |                        | X Walk 2 Slope (%)          | 1.1   |
|                                        |                        | X Walk 1 X Slope (%)  | 2.9   |                        | X Walk 2 X Slope (%)        | 8.4   |
|                                        | N/A                    | Ramp inside XWalk1?   | N/A   | N/A                    | Ramp inside XWalk2?         | N/A   |
|                                        |                        | Road Slope (%)        | 8.3   |                        | Clear Space?                | N/A   |
|                                        |                        | Road X Slope (%)      | 4.8   | N/A                    | Clear Space to XWalk (in)   | N/A   |
|                                        | N/A                    | Any Obstructions?     | N/A   | N/A                    | Storm Grate/Utility Hazard? | N/A   |
|                                        |                        | Obstruction Type      |       |                        | Storm Grate/Utility Type    |       |
|                                        |                        |                       | N/A   |                        |                             | N/A   |
|                                        |                        |                       |       | Yes                    | Surface Condition? (G/P)    | Good  |
|                                        |                        |                       |       | No                     | Curb Slope (%)              | 14.4  |