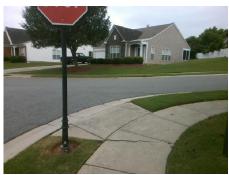

## Access Compliance Report Public Rights-of-Way (Curb Ramps)

Intersection ID: 43998 Main Street: GANDER\_DR Cross Street: SUMMERBERRY\_CT Location: NE
ADA ID: 0E171E373935 Ramp Type: BlendTrans1 Initial Pass/Fail: Fail Overall Compliance: No Severity Score: 33.75

**Codes/Mitigation Info/Possible Solution** 

Field Measurements/Component Compliance

Street 1 Name
Stop Condition-Street 1
Street 2 Name
Stop Condition-Street 2

GANDER DR None SUMMERBERRY CT StopSign Possible Solutions:

Remove & Replace Curb Ramp With Two New Directional Ramps or Equivalent.

Surveyor Notes:

N/A

PROW/ADA:

Not Found, R304.5.1, R304.5.3

Total Cost: \$ 3200.00

| Field Measurements/Component Compnance |                        |                       |       |                        |                             |       |
|----------------------------------------|------------------------|-----------------------|-------|------------------------|-----------------------------|-------|
|                                        | Compliance Description |                       | Data  | Compliance Description |                             | Data  |
|                                        | N/A                    | Ramp Length (in)      | 46.0  | Yes                    | BlendTrans Slope (%)        | 1.8   |
|                                        | No                     | Ramp Width (in)       | 46.0  | No                     | BlendTrans XSlope (%)       | 9.6   |
|                                        | N/A                    | Flare Type LT         | N/A   | N/A                    | Flare Type RT               | N/A   |
|                                        | N/A                    | Flare Slope LT (%)    | N/A   | N/A                    | Flare Slope RT (%)          | N/A   |
|                                        | N/A                    | Flare Traversable LT? | N/A   | N/A                    | Flare Traversable RT?       | N/A   |
|                                        | N/A                    | Landing Length (in)   | N/A   | N/A                    | DWS Provided?               | N/A   |
|                                        | N/A                    | Landing Width (in)    | N/A   | N/A                    | DWS Contrast?               | N/A   |
|                                        | N/A                    | Landing Slope (%)     | N/A   | N/A                    | DWS Length (in)             | N/A   |
|                                        | N/A                    | Landing X Slope (%)   | N/A   | N/A                    | DWS Full Width?             | N/A   |
|                                        | N/A                    | Landing Curb? (Y/N)   | N/A   | N/A                    | DWS Offset (in)             | N/A   |
|                                        | N/A                    | Shared Landing?       | N/A   |                        |                             |       |
|                                        | N/A                    | Gutter Ponding?       | N/A   | N/A                    | Gutter Slope (%)            | N/A   |
|                                        | N/A                    | Gutter Lip Ht (in)    | N/A   | N/A                    | Gutter X Slope (%)          | N/A   |
|                                        | N/A                    | Painted X Walk1?      | No    | N/A                    | Painted X Walk2?            | No    |
|                                        |                        | X Walk 1 Direction    | To SW |                        | X Walk 2 Direction          | To SE |
|                                        |                        | X Walk 1 Width (in)   | N/A   |                        | X Walk 2 Width (in)         | N/A   |
|                                        |                        | X Walk 1 Slope (%)    | 7.1   |                        | X Walk 2 Slope (%)          | 1.1   |
|                                        |                        | X Walk 1 X Slope (%)  | 2.9   |                        | X Walk 2 X Slope (%)        | 8.4   |
|                                        | N/A                    | Ramp inside XWalk1?   | N/A   | N/A                    | Ramp inside XWalk2?         | N/A   |
|                                        |                        | Road Slope (%)        | 8.3   |                        | Clear Space?                | N/A   |
|                                        |                        | Road X Slope (%)      | 4.8   | N/A                    | Clear Space to XWalk (in)   | N/A   |
|                                        | N/A                    | Any Obstructions?     | N/A   | N/A                    | Storm Grate/Utility Hazard? | N/A   |
|                                        |                        | Obstruction Type      |       |                        | Storm Grate/Utility Type    |       |
|                                        |                        |                       | N/A   |                        |                             | N/A   |
|                                        |                        |                       |       | Yes                    | Surface Condition? (G/P)    | Good  |
|                                        |                        |                       |       | No                     | Curb Slope (%)              | 14.4  |