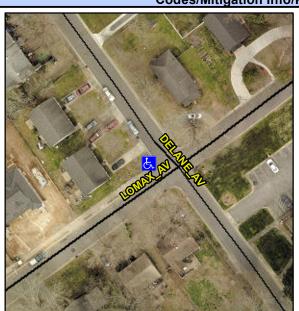

## Access Compliance Report Public Rights-of-Way (Curb Ramps)

Intersection ID: 17011 Main Street: DELANE\_AV Cross Street: LOMAX\_AV Location: W

ADA ID: 0E200487C9B7 Ramp Type: Para Initial Pass/Fail: Fail Overall Compliance: No Severity Score: 13.75

## Field Measurements/Component Compliance

Street 1 Name

DELANE AV
Stop Condition-Street 1

None
Street 2 Name

N/A
Stop Condition-Street 2

N/A

Possible Solutions:

Remove & Replace Entire Ramp.