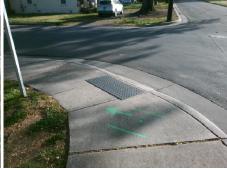

## Field Measurements/Component Compliance

Street 1 Name

DELANE AV
Stop Condition-Street 1

None
Street 2 Name

N/A
Stop Condition-Street 2

N/A

Possible Solutions:

Remove & Replace Entire Ramp.

Surveyor Notes:

RT RP < 5%

PROW/ADA:

R304.3.2, R304.5.3

Total Cost: \$ 1600.00

| Compliance Description D |                      |      | omponent Compliance  Compliance Description |                             | Data |
|--------------------------|----------------------|------|---------------------------------------------|-----------------------------|------|
| N/A                      | Ramp Length LT (in)  | 34.0 | N/A                                         | Ramp Length RT (in)         | 43.0 |
| Yes                      | Ramp Width LT (in)   | 65.0 | Yes                                         | Ramp Width RT (in)          | 59.0 |
| No                       | Ramp Slope LT (%)    | 8.9  | Yes                                         | Ramp Slope RT (%)           | 3.9  |
| Yes                      | Ramp XSlope LT (%)   | 2.0  | No                                          | Ramp XSlope RT (%)          | 3.1  |
| N/A                      | Landing Length (in)  | N/A  | N/A                                         | DWS Provided?               | N/A  |
| N/A                      | Landing Width (in)   | N/A  | N/A                                         | DWS Contrast?               | N/A  |
| N/A                      | Landing Slope (%)    | N/A  | N/A                                         | DWS Length (in)             | N/A  |
| N/A                      | Landing X Slope (%)  | N/A  | N/A                                         | DWS Full Width?             | N/A  |
| N/A                      | Landing Curb? (Y/N)  | N/A  | N/A                                         | DWS Offset (in)             | N/A  |
| N/A                      | Shared Landing?      | N/A  |                                             | , ,                         |      |
| N/A                      | Gutter Ponding?      | N/A  | N/A                                         | Gutter Slope (%)            | N/A  |
| N/A                      | Gutter Lip Ht (in)   | N/A  | N/A                                         | Gutter X Slope (%)          | N/A  |
| N/A                      | Painted X Walk1?     | No   | N/A                                         | Painted X Walk2?            | N/A  |
|                          | X Walk 1 Direction   | То Е |                                             | X Walk 2 Direction          | N/A  |
| N/A                      | X Walk 1 Width (in)  | N/A  | N/A                                         | X Walk 2 Width (in)         | N/A  |
|                          | X Walk 1 Slope (%)   | 6.4  |                                             | X Walk 2 Slope (%)          | N/A  |
|                          | X Walk 1 X Slope (%) | 2.2  |                                             | X Walk 2 X Slope (%)        | N/A  |
| N/A                      | Ramp inside XWalk1?  | N/A  | N/A                                         | Ramp inside XWalk2?         | N/A  |
|                          | Road Slope (%)       | N/A  | N/A                                         | Clear Space?                | N/A  |
|                          | Road X Slope (%)     | N/A  | N/A                                         | Clear Space to XWalk (in)   | N/A  |
| N/A                      | Any Obstructions?    | N/A  | N/A                                         | Storm Grate/Utility Hazard? | N/A  |
|                          | Obstruction Type     |      |                                             | Storm Grate/Utility Type    |      |
|                          |                      | N/A  |                                             |                             | N/A  |
|                          |                      |      | Yes                                         | Surface Condition? (G/P)    | Good |
|                          |                      |      | N/A                                         | Curb Slope (%)              | 10.1 |