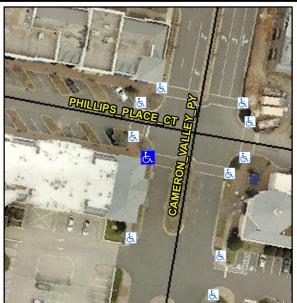

## **Access Compliance Report Public Rights-of-Way** (Curb Ramps)

Intersection ID: N/A Main Street: CAMERON\_VALLEY\_PY Cross Street: PHILLIPS\_PLACE\_CT Location: SW ADA ID: 0E23184A49EC Ramp Type: Perp Initial Pass/Fail: Fail **Overall Compliance: No Severity Score:** 1.25

**Codes/Mitigation Info/Possible Solution** 

**CAMERON VALLEY PY** Street 1 Name Stop Condition-Street 2 StopSign Street 2 Name N/A Stop Condition-Street 1 N/A

Possible Solutions: Remove & Replace Entire Ramp. Surveyor Notes: N/A PROW/ADA: Not Found, R304.5.3