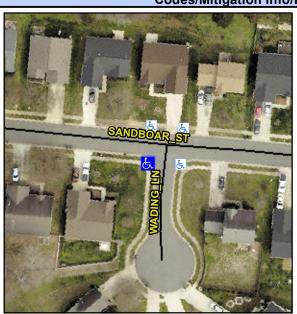

## **Access Compliance Report Public Rights-of-Way** (Curb Ramps)

Intersection ID: 30343 Main Street: SANDBOAR ST **Cross Street: WADING\_LN** Location: SW ADA ID: 0E268D682B5F Ramp Type: PerpDiag Initial Pass/Fail: Fail **Overall Compliance: No** Severity Score: 21.25

**Codes/Mitigation Info/Possible Solution** 

**WADING LN** Street 1 Name Stop Condition-Street 2 None **SANDBOAR ST** Street 2 Name Stop Condition-Street 1 None

Possible Solutions: Remove & Replace Curb Ramp With **Two New Directional Ramps or** Equivalent. Surveyor Notes: N/A PROW/ADA: Not Found, R304.5.1, R304.5.3