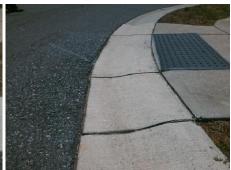

Total Cost: 3200.00

| Field Measurements/Component Compliance |                       |      |      |                             |      |
|-----------------------------------------|-----------------------|------|------|-----------------------------|------|
| Compliance Description                  |                       | Data | Comp | liance Description          | Data |
| N/A                                     | Ramp Length (in)      | 41.5 | Yes  | Ramp Slope (%)              | 5.7  |
| No                                      | Ramp Width (in)       | 39.0 | No   | Ramp XSlope (%)             | 5.4  |
| N/A                                     | Flare Type LT         | N/A  | N/A  | Flare Type RT               | N/A  |
| N/A                                     | Flare Slope LT (%)    | N/A  | N/A  | Flare Slope RT (%)          | N/A  |
| N/A                                     | Flare Traversable LT? | N/A  | N/A  | Flare Traversable RT?       | N/A  |
| N/A                                     | Landing Length (in)   | N/A  | N/A  | DWS Provided?               | N/A  |
| N/A                                     | Landing Width (in)    | N/A  | N/A  | DWS Contrast?               | N/A  |
| N/A                                     | Landing Slope (%)     | N/A  | N/A  | DWS Length (in)             | N/A  |
| N/A                                     | Landing X Slope (%)   | N/A  | N/A  | DWS Full Width?             | N/A  |
| N/A                                     | Landing Curb? (Y/N)   | N/A  | N/A  | DWS Offset (in)             | N/A  |
| N/A                                     | Shared Landing?       | N/A  |      |                             |      |
| N/A                                     | Gutter Ponding?       | N/A  | N/A  | Gutter Slope (%)            | N/A  |
| N/A                                     | Gutter Lip Ht (in)    | N/A  | N/A  | Gutter X Slope (%)          | N/A  |
| N/A                                     | Painted X Walk1?      | No   | N/A  | Painted X Walk2?            | No   |
|                                         | X Walk 1 Direction    | То Е |      | X Walk 2 Direction          | To N |
| N/A                                     | X Walk 1 Width (in)   | N/A  | N/A  | X Walk 2 Width (in)         | N/A  |
|                                         | X Walk 1 Slope (%)    | 0.7  |      | X Walk 2 Slope (%)          | 4.6  |
|                                         | X Walk 1 X Slope (%)  | 3.3  |      | X Walk 2 X Slope (%)        | 2.3  |
| N/A                                     | Ramp inside XWalk1?   | N/A  | N/A  | Ramp inside XWalk2?         | N/A  |
|                                         | Road Slope (%)        | 4.3  | N/A  | Clear Space?                | N/A  |
|                                         | Road X Slope (%)      | 0.8  | N/A  | Clear Space to XWalk (in)   | N/A  |
| N/A                                     | Any Obstructions?     | N/A  | N/A  | Storm Grate/Utility Hazard? | N/A  |
|                                         | Obstruction Type      |      |      | Storm Grate/Utility Type    |      |
|                                         |                       | N/A  |      |                             | N/A  |
|                                         |                       |      | Yes  | Surface Condition? (G/P)    | Good |
|                                         |                       |      |      |                             |      |