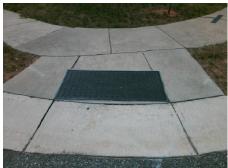

Total Cost: 3200.00

| Field Measurements/Component Compliance |                       |      |      |                             |      |
|-----------------------------------------|-----------------------|------|------|-----------------------------|------|
| Compliance Description                  |                       | Data | Comp | liance Description          | Data |
| N/A                                     | Ramp Length (in)      | 41.5 | Yes  | Ramp Slope (%)              | 5.7  |
| No                                      | Ramp Width (in)       | 39.0 | No   | Ramp XSlope (%)             | 5.4  |
| N/A                                     | Flare Type LT         | N/A  | N/A  | Flare Type RT               | N/A  |
| N/A                                     | Flare Slope LT (%)    | N/A  | N/A  | Flare Slope RT (%)          | N/A  |
| N/A                                     | Flare Traversable LT? | N/A  | N/A  | Flare Traversable RT?       | N/A  |
| N/A                                     | Landing Length (in)   | N/A  | N/A  | DWS Provided?               | N/A  |
| N/A                                     | Landing Width (in)    | N/A  | N/A  | DWS Contrast?               | N/A  |
| N/A                                     | Landing Slope (%)     | N/A  | N/A  | DWS Length (in)             | N/A  |
| N/A                                     | Landing X Slope (%)   | N/A  | N/A  | DWS Full Width?             | N/A  |
| N/A                                     | Landing Curb? (Y/N)   | N/A  | N/A  | DWS Offset (in)             | N/A  |
| N/A                                     | Shared Landing?       | N/A  |      |                             |      |
| N/A                                     | Gutter Ponding?       | N/A  | N/A  | Gutter Slope (%)            | N/A  |
| N/A                                     | Gutter Lip Ht (in)    | N/A  | N/A  | Gutter X Slope (%)          | N/A  |
| N/A                                     | Painted X Walk1?      | No   | N/A  | Painted X Walk2?            | No   |
|                                         | X Walk 1 Direction    | То Е |      | X Walk 2 Direction          | To N |
| N/A                                     | X Walk 1 Width (in)   | N/A  | N/A  | X Walk 2 Width (in)         | N/A  |
|                                         | X Walk 1 Slope (%)    | 0.7  |      | X Walk 2 Slope (%)          | 4.6  |
|                                         | X Walk 1 X Slope (%)  | 3.3  |      | X Walk 2 X Slope (%)        | 2.3  |
| N/A                                     | Ramp inside XWalk1?   | N/A  | N/A  | Ramp inside XWalk2?         | N/A  |
|                                         | Road Slope (%)        | 4.3  | N/A  | Clear Space?                | N/A  |
|                                         | Road X Slope (%)      | 0.8  | N/A  | Clear Space to XWalk (in)   | N/A  |
| N/A                                     | Any Obstructions?     | N/A  | N/A  | Storm Grate/Utility Hazard? | N/A  |
|                                         | Obstruction Type      |      |      | Storm Grate/Utility Type    |      |
|                                         |                       | N/A  |      |                             | N/A  |
|                                         |                       |      | Yes  | Surface Condition? (G/P)    | Good |
|                                         |                       |      |      |                             |      |