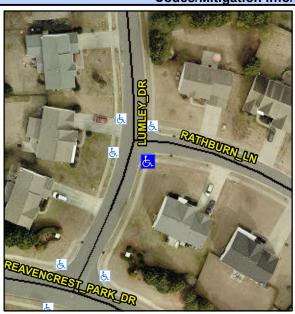

## Access Compliance Report Public Rights-of-Way (Curb Ramps)

Intersection ID: 32178 Main Street: LUMLEY\_DR Cross Street: RATHBURN\_LN Location: SE

ADA ID: 0E2D632F5D34 Ramp Type: BlendTrans1 Initial Pass/Fail: Fail Overall Compliance: No Severity Score: 8.75