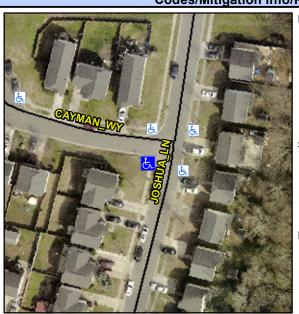

## **Access Compliance Report Public Rights-of-Way** (Curb Ramps)

Intersection ID: 49307 Main Street: CAYMAN WY Cross Street: JOSHUA\_LN Location: SW ADA ID: 0E3405F1447A Ramp Type: PerpDiag Initial Pass/Fail: Fail **Overall Compliance: No Severity Score:** 17.5