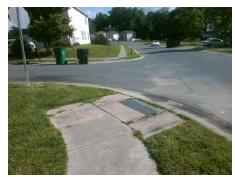

**Codes/Mitigation Info/Possible Solution** 

None

StopSign

Field Measurements/Component Compliance

**JOSHUA LN** Street 1 Name Stop Condition-Street 2 Street 2 Name **CAYMAN WY** Stop Condition-Street 1

Possible Solutions: Remove & Replace Curb Ramp With Two New Directional Ramps or Equivalent. Surveyor Notes: N/A Not Found, R304.5.1

PROW/ADA: Total Cost: 3200.00

| Field Measurements/Component Compliance |                       |      |      |                             |      |
|-----------------------------------------|-----------------------|------|------|-----------------------------|------|
| Comp                                    | liance Description    | Data | Comp | liance Description          | Data |
| N/A                                     | Ramp Length (in)      | 49.0 | Yes  | Ramp Slope (%)              | 6.7  |
| No                                      | Ramp Width (in)       | 33.0 | Yes  | Ramp XSlope (%)             | 0.8  |
| N/A                                     | Flare Type LT         | N/A  | N/A  | Flare Type RT               | N/A  |
| N/A                                     | Flare Slope LT (%)    | N/A  | N/A  | Flare Slope RT (%)          | N/A  |
| N/A                                     | Flare Traversable LT? | N/A  | N/A  | Flare Traversable RT?       | N/A  |
| N/A                                     | Landing Length (in)   | N/A  | N/A  | DWS Provided?               | N/A  |
| N/A                                     | Landing Width (in)    | N/A  | N/A  | DWS Contrast?               | N/A  |
| N/A                                     | Landing Slope (%)     | N/A  | N/A  | DWS Length (in)             | N/A  |
| N/A                                     | Landing X Slope (%)   | N/A  | N/A  | DWS Full Width?             | N/A  |
| N/A                                     | Landing Curb? (Y/N)   | N/A  | N/A  | DWS Offset (in)             | N/A  |
| N/A                                     | Shared Landing?       | N/A  |      |                             |      |
| N/A                                     | Gutter Ponding?       | N/A  | N/A  | Gutter Slope (%)            | N/A  |
| N/A                                     | Gutter Lip Ht (in)    | N/A  | N/A  | Gutter X Slope (%)          | N/A  |
| N/A                                     | Painted X Walk1?      | No   | N/A  | Painted X Walk2?            | No   |
|                                         | X Walk 1 Direction    | То Е |      | X Walk 2 Direction          | To N |
| N/A                                     | X Walk 1 Width (in)   | N/A  | N/A  | X Walk 2 Width (in)         | N/A  |
|                                         | X Walk 1 Slope (%)    | 2.3  |      | X Walk 2 Slope (%)          | 0.6  |
|                                         | X Walk 1 X Slope (%)  | 0.6  |      | X Walk 2 X Slope (%)        | 1.9  |
| N/A                                     | Ramp inside XWalk1?   | N/A  | N/A  | Ramp inside XWalk2?         | N/A  |
|                                         | Road Slope (%)        | 0.2  | N/A  | Clear Space?                | N/A  |
|                                         | Road X Slope (%)      | 0.7  | N/A  | Clear Space to XWalk (in)   | N/A  |
| N/A                                     | Any Obstructions?     | N/A  | N/A  | Storm Grate/Utility Hazard? | N/A  |
|                                         | Obstruction Type      |      |      | Storm Grate/Utility Type    |      |
|                                         |                       | N/A  |      |                             | N/A  |
|                                         |                       |      | Yes  | Surface Condition? (G/P)    | Good |
|                                         |                       |      |      |                             |      |