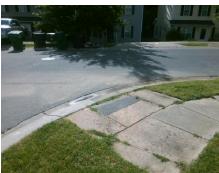

**Codes/Mitigation Info/Possible Solution** 

None

StopSign

Field Measurements/Component Compliance

**JOSHUA LN** Street 1 Name Stop Condition-Street 2 Street 2 Name **CAYMAN WY** Stop Condition-Street 1

Possible Solutions: Remove & Replace Curb Ramp With Two New Directional Ramps or Equivalent. Surveyor Notes: N/A Not Found, R304.5.1

PROW/ADA: Total Cost: 3200.00

| Field Measurements/Component Compliance |                       |      |      |                             |      |
|-----------------------------------------|-----------------------|------|------|-----------------------------|------|
| Comp                                    | liance Description    | Data | Comp | liance Description          | Data |
| N/A                                     | Ramp Length (in)      | 49.0 | Yes  | Ramp Slope (%)              | 6.7  |
| No                                      | Ramp Width (in)       | 33.0 | Yes  | Ramp XSlope (%)             | 0.8  |
| N/A                                     | Flare Type LT         | N/A  | N/A  | Flare Type RT               | N/A  |
| N/A                                     | Flare Slope LT (%)    | N/A  | N/A  | Flare Slope RT (%)          | N/A  |
| N/A                                     | Flare Traversable LT? | N/A  | N/A  | Flare Traversable RT?       | N/A  |
| N/A                                     | Landing Length (in)   | N/A  | N/A  | DWS Provided?               | N/A  |
| N/A                                     | Landing Width (in)    | N/A  | N/A  | DWS Contrast?               | N/A  |
| N/A                                     | Landing Slope (%)     | N/A  | N/A  | DWS Length (in)             | N/A  |
| N/A                                     | Landing X Slope (%)   | N/A  | N/A  | DWS Full Width?             | N/A  |
| N/A                                     | Landing Curb? (Y/N)   | N/A  | N/A  | DWS Offset (in)             | N/A  |
| N/A                                     | Shared Landing?       | N/A  |      |                             |      |
| N/A                                     | Gutter Ponding?       | N/A  | N/A  | Gutter Slope (%)            | N/A  |
| N/A                                     | Gutter Lip Ht (in)    | N/A  | N/A  | Gutter X Slope (%)          | N/A  |
| N/A                                     | Painted X Walk1?      | No   | N/A  | Painted X Walk2?            | No   |
|                                         | X Walk 1 Direction    | То Е |      | X Walk 2 Direction          | To N |
| N/A                                     | X Walk 1 Width (in)   | N/A  | N/A  | X Walk 2 Width (in)         | N/A  |
|                                         | X Walk 1 Slope (%)    | 2.3  |      | X Walk 2 Slope (%)          | 0.6  |
|                                         | X Walk 1 X Slope (%)  | 0.6  |      | X Walk 2 X Slope (%)        | 1.9  |
| N/A                                     | Ramp inside XWalk1?   | N/A  | N/A  | Ramp inside XWalk2?         | N/A  |
|                                         | Road Slope (%)        | 0.2  | N/A  | Clear Space?                | N/A  |
|                                         | Road X Slope (%)      | 0.7  | N/A  | Clear Space to XWalk (in)   | N/A  |
| N/A                                     | Any Obstructions?     | N/A  | N/A  | Storm Grate/Utility Hazard? | N/A  |
|                                         | Obstruction Type      |      |      | Storm Grate/Utility Type    |      |
|                                         |                       | N/A  |      |                             | N/A  |
|                                         |                       |      | Yes  | Surface Condition? (G/P)    | Good |
|                                         |                       |      |      |                             |      |