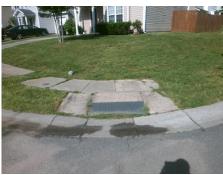

**Codes/Mitigation Info/Possible Solution** 

None

StopSign

Field Measurements/Component Compliance

**JOSHUA LN** Street 1 Name Stop Condition-Street 2 Street 2 Name **CAYMAN WY** Stop Condition-Street 1

Possible Solutions: Remove & Replace Curb Ramp With Two New Directional Ramps or Equivalent. Surveyor Notes: N/A Not Found, R304.5.1

PROW/ADA: Total Cost: 3200.00

| Field Measurements/Component Compliance |                       |      |      |                             |      |
|-----------------------------------------|-----------------------|------|------|-----------------------------|------|
| Comp                                    | liance Description    | Data | Comp | liance Description          | Data |
| N/A                                     | Ramp Length (in)      | 49.0 | Yes  | Ramp Slope (%)              | 6.7  |
| No                                      | Ramp Width (in)       | 33.0 | Yes  | Ramp XSlope (%)             | 0.8  |
| N/A                                     | Flare Type LT         | N/A  | N/A  | Flare Type RT               | N/A  |
| N/A                                     | Flare Slope LT (%)    | N/A  | N/A  | Flare Slope RT (%)          | N/A  |
| N/A                                     | Flare Traversable LT? | N/A  | N/A  | Flare Traversable RT?       | N/A  |
| N/A                                     | Landing Length (in)   | N/A  | N/A  | DWS Provided?               | N/A  |
| N/A                                     | Landing Width (in)    | N/A  | N/A  | DWS Contrast?               | N/A  |
| N/A                                     | Landing Slope (%)     | N/A  | N/A  | DWS Length (in)             | N/A  |
| N/A                                     | Landing X Slope (%)   | N/A  | N/A  | DWS Full Width?             | N/A  |
| N/A                                     | Landing Curb? (Y/N)   | N/A  | N/A  | DWS Offset (in)             | N/A  |
| N/A                                     | Shared Landing?       | N/A  |      |                             |      |
| N/A                                     | Gutter Ponding?       | N/A  | N/A  | Gutter Slope (%)            | N/A  |
| N/A                                     | Gutter Lip Ht (in)    | N/A  | N/A  | Gutter X Slope (%)          | N/A  |
| N/A                                     | Painted X Walk1?      | No   | N/A  | Painted X Walk2?            | No   |
|                                         | X Walk 1 Direction    | То Е |      | X Walk 2 Direction          | To N |
| N/A                                     | X Walk 1 Width (in)   | N/A  | N/A  | X Walk 2 Width (in)         | N/A  |
|                                         | X Walk 1 Slope (%)    | 2.3  |      | X Walk 2 Slope (%)          | 0.6  |
|                                         | X Walk 1 X Slope (%)  | 0.6  |      | X Walk 2 X Slope (%)        | 1.9  |
| N/A                                     | Ramp inside XWalk1?   | N/A  | N/A  | Ramp inside XWalk2?         | N/A  |
|                                         | Road Slope (%)        | 0.2  | N/A  | Clear Space?                | N/A  |
|                                         | Road X Slope (%)      | 0.7  | N/A  | Clear Space to XWalk (in)   | N/A  |
| N/A                                     | Any Obstructions?     | N/A  | N/A  | Storm Grate/Utility Hazard? | N/A  |
|                                         | Obstruction Type      |      |      | Storm Grate/Utility Type    |      |
|                                         |                       | N/A  |      |                             | N/A  |
|                                         |                       |      | Yes  | Surface Condition? (G/P)    | Good |
|                                         |                       |      |      |                             |      |