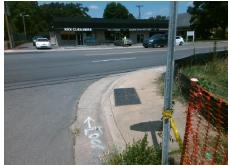

## **Access Compliance Report Public Rights-of-Way** (Curb Ramps)

Intersection ID: 17759 Main Street: PARK\_RD Cross Street: REECE\_RD Location: NE ADA ID: 0E347F6AABB5 Ramp Type: PerpDiag Initial Pass/Fail: Fail **Overall Compliance: No Severity Score:** 47.5

**Codes/Mitigation Info/Possible Solution** 

PARK RD Street 1 Name Stop Condition-Street 2 None Street 2 Name **REECE RD** Stop Condition-Street 1 StopSign Possible Solutions: Remove & Replace Curb Ramp With **Two New Directional Ramps or** Equivalent. Surveyor Notes: N/A PROW/ADA: Not Found, R304.5.1, R304.5.3