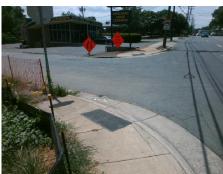

## **Access Compliance Report Public Rights-of-Way** (Curb Ramps)

Intersection ID: 17759 Main Street: PARK\_RD Cross Street: REECE\_RD Location: NE ADA ID: 0E347F6AABB5 Ramp Type: PerpDiag Initial Pass/Fail: Fail **Overall Compliance: No Severity Score:** 47.5

**Codes/Mitigation Info/Possible Solution** 

PARK RD Street 1 Name Stop Condition-Street 2 None Street 2 Name **REECE RD** Stop Condition-Street 1 StopSign Possible Solutions: Remove & Replace Curb Ramp With **Two New Directional Ramps or** Equivalent. Surveyor Notes: N/A PROW/ADA: Not Found, R304.5.1, R304.5.3