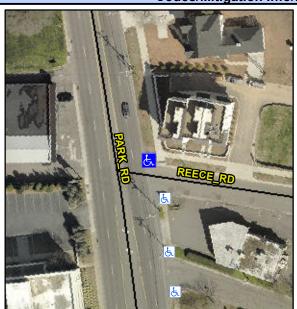

## **Access Compliance Report Public Rights-of-Way** (Curb Ramps)

Intersection ID: 17759 Main Street: PARK\_RD Cross Street: REECE\_RD Location: NE ADA ID: 0E347F6AABB5 Ramp Type: PerpDiag Initial Pass/Fail: Fail **Overall Compliance: No Severity Score:** 47.5

**Codes/Mitigation Info/Possible Solution** 

PARK RD Street 1 Name Stop Condition-Street 2 None Street 2 Name **REECE RD** Stop Condition-Street 1 StopSign Possible Solutions: Remove & Replace Curb Ramp With **Two New Directional Ramps or** Equivalent. Surveyor Notes: N/A PROW/ADA: Not Found, R304.5.1, R304.5.3