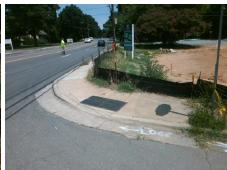

## **Access Compliance Report Public Rights-of-Way** (Curb Ramps)

Intersection ID: 17759 Main Street: PARK\_RD Cross Street: REECE\_RD Location: NE ADA ID: 0E347F6AABB5 Ramp Type: PerpDiag Initial Pass/Fail: Fail **Overall Compliance: No Severity Score:** 47.5

**Codes/Mitigation Info/Possible Solution** 

PARK RD Street 1 Name Stop Condition-Street 2 None Street 2 Name **REECE RD** Stop Condition-Street 1 StopSign Possible Solutions: Remove & Replace Curb Ramp With **Two New Directional Ramps or** Equivalent. Surveyor Notes: N/A PROW/ADA: Not Found, R304.5.1, R304.5.3