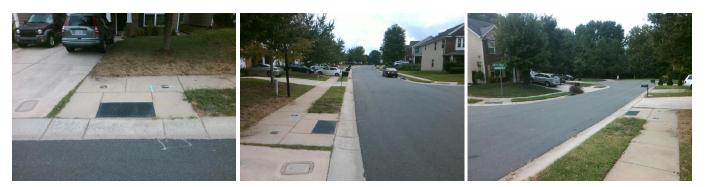

## Access Compliance Report Public Rights-of-Way (Curb Ramps)

| Intersection ID: 47130 Main St          | reet: THOMPSON_GREENS_LN     | Cross Stroot                                   |                                 | S I N |                        | Location:                   | NW   |
|-----------------------------------------|------------------------------|------------------------------------------------|---------------------------------|-------|------------------------|-----------------------------|------|
|                                         |                              |                                                | Cross Street: FOWLER_SPRINGS_LN |       |                        |                             |      |
| ADA ID: 0E3A0842DE29 Ramp Type: Perp    |                              | Initial Pass/Fail: Fail Overall Compliance: No |                                 |       | o Severity Score:      | 8.75                        |      |
| Codes/Mitigation Info/Possible Solution |                              | Field Measurements/Component Compliance        |                                 |       |                        |                             |      |
| FOULER SPRINCES LA                      | Possible Solutions:          | Compliance Description Data                    |                                 |       | Compliance Description |                             | Data |
|                                         | Remove & Replace Entire Ramp | N/A                                            | Ramp Length (in)                | 48.0  | Yes                    | Ramp Slope (%)              | 7.3  |
|                                         |                              | No                                             | Ramp Width (in)                 | 47.0  | Yes                    | Ramp XSlope (%)             | 1.4  |
|                                         |                              | N/A                                            | Flare Type LT                   | N/A   | N/A                    | Flare Type RT               | N/A  |
|                                         |                              | N/A                                            | Flare Slope LT (%)              | N/A   | N/A                    | Flare Slope RT (%)          | N/A  |
|                                         |                              | N/A                                            | Flare Traversable LT?           | N/A   | N/A                    | Flare Traversable RT?       | N/A  |
|                                         |                              | N/A                                            | Landing Length (in)             | N/A   | N/A                    | DWS Provided?               | N/A  |
|                                         | Surveyor Notes:              | N/A                                            | Landing Width (in)              | N/A   | N/A                    | DWS Contrast?               | N/A  |
|                                         | N/A                          | N/A                                            | Landing Slope (%)               | N/A   | N/A                    | DWS Length (in)             | N/A  |
|                                         | 8                            | N/A                                            | Landing X Slope (%)             | N/A   | N/A                    | DWS Full Width?             | N/A  |
|                                         |                              | N/A                                            | Landing Curb? (Y/N)             | N/A   | N/A                    | DWS Offset (in)             | N/A  |
|                                         |                              | N/A                                            | Shared Landing?                 | N/A   |                        |                             |      |
|                                         | PROW/ADA:                    | N/A                                            | Gutter Ponding?                 | N/A   | N/A                    | Gutter Slope (%)            | N/A  |
|                                         | Not Found, R304.5.1          | N/A                                            | Gutter Lip Ht (in)              | N/A   | N/A                    | Gutter X Slope (%)          | N/A  |
|                                         |                              | N/A                                            | Painted X Walk1?                | No    | N/A                    | Painted X Walk2?            | N/A  |
|                                         |                              |                                                | X Walk 1 Direction              | To S  |                        | X Walk 2 Direction          | N/A  |
|                                         |                              | N/A                                            | X Walk 1 Width (in)             | N/A   | N/A                    | X Walk 2 Width (in)         | N/A  |
| Street 1 Name FOWLER SPRINGS LN         |                              |                                                | X Walk 1 Slope (%)              | 3.6   |                        | X Walk 2 Slope (%)          | N/A  |
| Stop Condition-Street 2 None            |                              |                                                | X Walk 1 X Slope (%)            | 2.9   |                        | X Walk 2 X Slope (%)        | N/A  |
| Street 2 Name N/A                       |                              | N/A                                            | Ramp inside XWalk1?             | N/A   | N/A                    | Ramp inside XWalk2?         | N/A  |
| Stop Condition-Street 1 N/A             |                              |                                                | Road Slope (%)                  | N/A   | N/A                    | Clear Space?                | N/A  |
|                                         |                              |                                                | Road X Slope (%)                | N/A   | N/A                    | Clear Space to XWalk (in)   | N/A  |
|                                         |                              | N/A                                            | Any Obstructions?               | N/A   | N/A                    | Storm Grate/Utility Hazard? | N/A  |
|                                         | Total Cost: \$               | 850.00                                         | Obstruction Type                |       |                        | Storm Grate/Utility Type    |      |
|                                         |                              |                                                |                                 | N/A   |                        |                             | N/A  |