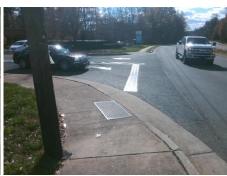

## Field Measurements/Component Compliance

Street 1 Name
Stop Condition-Street 2
Street 2 Name
Stop Condition-Street 1

E W T HARRIS BV None ENTRANCE StopSign

| Possible Solution                                                        |        |
|--------------------------------------------------------------------------|--------|
| Possible Solutions:                                                      |        |
| Remove & Replace Curb Ramp With Two New Directional Ramps or Equivalent. | !<br>! |
|                                                                          | <br>   |
| Surveyor Notes:                                                          | ı      |
| N/A                                                                      | 1      |
| PROW/ADA:                                                                |        |
| Not Found, R304.2.2, R304.5.3                                            | ı      |
| , ,                                                                      | ı      |
|                                                                          | ı      |
|                                                                          |        |

Total Cost: \$ 3200.00

| Fleid Measurements/Component Compilative |                       |       |                        |                             |       |  |  |
|------------------------------------------|-----------------------|-------|------------------------|-----------------------------|-------|--|--|
| Compliance Description                   |                       | Data  | Compliance Description |                             | Data  |  |  |
| N/A                                      | Ramp Length (in)      | 70.0  | No                     | Ramp Slope (%)              | 9.2   |  |  |
| Yes                                      | Ramp Width (in)       | 48.0  | No                     | Ramp XSlope (%)             | 2.7   |  |  |
| N/A                                      | Flare Type LT         | N/A   | N/A                    | Flare Type RT               | N/A   |  |  |
| N/A                                      | Flare Slope LT (%)    | N/A   | N/A                    | Flare Slope RT (%)          | N/A   |  |  |
| N/A                                      | Flare Traversable LT? | N/A   | N/A                    | Flare Traversable RT?       | N/A   |  |  |
| N/A                                      | Landing Length (in)   | N/A   | N/A                    | DWS Provided?               | N/A   |  |  |
| N/A                                      | Landing Width (in)    | N/A   | N/A                    | DWS Contrast?               | N/A   |  |  |
| N/A                                      | Landing Slope (%)     | N/A   | N/A                    | DWS Length (in)             | N/A   |  |  |
| N/A                                      | Landing X Slope (%)   | N/A   | N/A                    | DWS Full Width?             | N/A   |  |  |
| N/A                                      | Landing Curb? (Y/N)   | N/A   | N/A                    | DWS Offset (in)             | N/A   |  |  |
| N/A                                      | Shared Landing?       | N/A   |                        |                             |       |  |  |
| N/A                                      | Gutter Ponding?       | N/A   | N/A                    | Gutter Slope (%)            | N/A   |  |  |
| N/A                                      | Gutter Lip Ht (in)    | N/A   | N/A                    | Gutter X Slope (%)          | N/A   |  |  |
| N/A                                      | Painted X Walk1?      | No    | N/A                    | Painted X Walk2?            | No    |  |  |
|                                          | X Walk 1 Direction    | To NW |                        | X Walk 2 Direction          | To SW |  |  |
| N/A                                      | X Walk 1 Width (in)   | N/A   | N/A                    | X Walk 2 Width (in)         | N/A   |  |  |
|                                          | X Walk 1 Slope (%)    | 5.8   |                        | X Walk 2 Slope (%)          | 3.8   |  |  |
|                                          | X Walk 1 X Slope (%)  | 2.1   |                        | X Walk 2 X Slope (%)        | 4.6   |  |  |
| N/A                                      | Ramp inside XWalk1?   | N/A   | N/A                    | Ramp inside XWalk2?         | N/A   |  |  |
|                                          | Road Slope (%)        | 1.1   | N/A                    | Clear Space?                | N/A   |  |  |
|                                          | Road X Slope (%)      | 3.3   | N/A                    | Clear Space to XWalk (in)   | N/A   |  |  |
| N/A                                      | Any Obstructions?     | N/A   | N/A                    | Storm Grate/Utility Hazard? | N/A   |  |  |
|                                          | Obstruction Type      |       |                        | Storm Grate/Utility Type    |       |  |  |
|                                          |                       | N/A   |                        |                             | N/A   |  |  |
|                                          |                       |       | Yes                    | Surface Condition? (G/P)    | Good  |  |  |