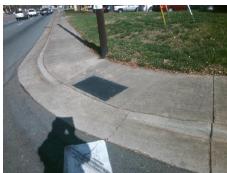

## Field Measurements/Component Compliance

Street 1 Name
Stop Condition-Street 2
Street 2 Name
Stop Condition-Street 1

E W T HARRIS BV None ENTRANCE StopSign

| Possible Solution                                                        |        |
|--------------------------------------------------------------------------|--------|
| Possible Solutions:                                                      |        |
| Remove & Replace Curb Ramp With Two New Directional Ramps or Equivalent. | !<br>! |
|                                                                          | <br>   |
| Surveyor Notes:                                                          | ı      |
| N/A                                                                      | 1      |
| PROW/ADA:                                                                |        |
| Not Found, R304.2.2, R304.5.3                                            | ı      |
| , ,                                                                      | ı      |
|                                                                          | ı      |
|                                                                          |        |

Total Cost: \$ 3200.00

| Fleid Measurements/Component Compilative |                       |       |                        |                             |       |  |  |
|------------------------------------------|-----------------------|-------|------------------------|-----------------------------|-------|--|--|
| Compliance Description                   |                       | Data  | Compliance Description |                             | Data  |  |  |
| N/A                                      | Ramp Length (in)      | 70.0  | No                     | Ramp Slope (%)              | 9.2   |  |  |
| Yes                                      | Ramp Width (in)       | 48.0  | No                     | Ramp XSlope (%)             | 2.7   |  |  |
| N/A                                      | Flare Type LT         | N/A   | N/A                    | Flare Type RT               | N/A   |  |  |
| N/A                                      | Flare Slope LT (%)    | N/A   | N/A                    | Flare Slope RT (%)          | N/A   |  |  |
| N/A                                      | Flare Traversable LT? | N/A   | N/A                    | Flare Traversable RT?       | N/A   |  |  |
| N/A                                      | Landing Length (in)   | N/A   | N/A                    | DWS Provided?               | N/A   |  |  |
| N/A                                      | Landing Width (in)    | N/A   | N/A                    | DWS Contrast?               | N/A   |  |  |
| N/A                                      | Landing Slope (%)     | N/A   | N/A                    | DWS Length (in)             | N/A   |  |  |
| N/A                                      | Landing X Slope (%)   | N/A   | N/A                    | DWS Full Width?             | N/A   |  |  |
| N/A                                      | Landing Curb? (Y/N)   | N/A   | N/A                    | DWS Offset (in)             | N/A   |  |  |
| N/A                                      | Shared Landing?       | N/A   |                        |                             |       |  |  |
| N/A                                      | Gutter Ponding?       | N/A   | N/A                    | Gutter Slope (%)            | N/A   |  |  |
| N/A                                      | Gutter Lip Ht (in)    | N/A   | N/A                    | Gutter X Slope (%)          | N/A   |  |  |
| N/A                                      | Painted X Walk1?      | No    | N/A                    | Painted X Walk2?            | No    |  |  |
|                                          | X Walk 1 Direction    | To NW |                        | X Walk 2 Direction          | To SW |  |  |
| N/A                                      | X Walk 1 Width (in)   | N/A   | N/A                    | X Walk 2 Width (in)         | N/A   |  |  |
|                                          | X Walk 1 Slope (%)    | 5.8   |                        | X Walk 2 Slope (%)          | 3.8   |  |  |
|                                          | X Walk 1 X Slope (%)  | 2.1   |                        | X Walk 2 X Slope (%)        | 4.6   |  |  |
| N/A                                      | Ramp inside XWalk1?   | N/A   | N/A                    | Ramp inside XWalk2?         | N/A   |  |  |
|                                          | Road Slope (%)        | 1.1   | N/A                    | Clear Space?                | N/A   |  |  |
|                                          | Road X Slope (%)      | 3.3   | N/A                    | Clear Space to XWalk (in)   | N/A   |  |  |
| N/A                                      | Any Obstructions?     | N/A   | N/A                    | Storm Grate/Utility Hazard? | N/A   |  |  |
|                                          | Obstruction Type      |       |                        | Storm Grate/Utility Type    |       |  |  |
|                                          |                       | N/A   |                        |                             | N/A   |  |  |
|                                          |                       |       | Yes                    | Surface Condition? (G/P)    | Good  |  |  |