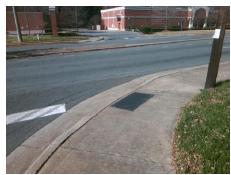

## Field Measurements/Component Compliance

Street 1 Name
Stop Condition-Street 2
Street 2 Name
Stop Condition-Street 1

E W T HARRIS BV None ENTRANCE StopSign

| Possible Solution                                                        |        |
|--------------------------------------------------------------------------|--------|
| Possible Solutions:                                                      |        |
| Remove & Replace Curb Ramp With Two New Directional Ramps or Equivalent. | !<br>! |
|                                                                          | <br>   |
| Surveyor Notes:                                                          | ı      |
| N/A                                                                      | 1      |
| PROW/ADA:                                                                |        |
| Not Found, R304.2.2, R304.5.3                                            | ı      |
| , ,                                                                      | ı      |
|                                                                          | ı      |
|                                                                          |        |

Total Cost: \$ 3200.00

| Fleid Measurements/Component Compilative |                       |       |                        |                             |       |  |  |
|------------------------------------------|-----------------------|-------|------------------------|-----------------------------|-------|--|--|
| Compliance Description                   |                       | Data  | Compliance Description |                             | Data  |  |  |
| N/A                                      | Ramp Length (in)      | 70.0  | No                     | Ramp Slope (%)              | 9.2   |  |  |
| Yes                                      | Ramp Width (in)       | 48.0  | No                     | Ramp XSlope (%)             | 2.7   |  |  |
| N/A                                      | Flare Type LT         | N/A   | N/A                    | Flare Type RT               | N/A   |  |  |
| N/A                                      | Flare Slope LT (%)    | N/A   | N/A                    | Flare Slope RT (%)          | N/A   |  |  |
| N/A                                      | Flare Traversable LT? | N/A   | N/A                    | Flare Traversable RT?       | N/A   |  |  |
| N/A                                      | Landing Length (in)   | N/A   | N/A                    | DWS Provided?               | N/A   |  |  |
| N/A                                      | Landing Width (in)    | N/A   | N/A                    | DWS Contrast?               | N/A   |  |  |
| N/A                                      | Landing Slope (%)     | N/A   | N/A                    | DWS Length (in)             | N/A   |  |  |
| N/A                                      | Landing X Slope (%)   | N/A   | N/A                    | DWS Full Width?             | N/A   |  |  |
| N/A                                      | Landing Curb? (Y/N)   | N/A   | N/A                    | DWS Offset (in)             | N/A   |  |  |
| N/A                                      | Shared Landing?       | N/A   |                        |                             |       |  |  |
| N/A                                      | Gutter Ponding?       | N/A   | N/A                    | Gutter Slope (%)            | N/A   |  |  |
| N/A                                      | Gutter Lip Ht (in)    | N/A   | N/A                    | Gutter X Slope (%)          | N/A   |  |  |
| N/A                                      | Painted X Walk1?      | No    | N/A                    | Painted X Walk2?            | No    |  |  |
|                                          | X Walk 1 Direction    | To NW |                        | X Walk 2 Direction          | To SW |  |  |
| N/A                                      | X Walk 1 Width (in)   | N/A   | N/A                    | X Walk 2 Width (in)         | N/A   |  |  |
|                                          | X Walk 1 Slope (%)    | 5.8   |                        | X Walk 2 Slope (%)          | 3.8   |  |  |
|                                          | X Walk 1 X Slope (%)  | 2.1   |                        | X Walk 2 X Slope (%)        | 4.6   |  |  |
| N/A                                      | Ramp inside XWalk1?   | N/A   | N/A                    | Ramp inside XWalk2?         | N/A   |  |  |
|                                          | Road Slope (%)        | 1.1   | N/A                    | Clear Space?                | N/A   |  |  |
|                                          | Road X Slope (%)      | 3.3   | N/A                    | Clear Space to XWalk (in)   | N/A   |  |  |
| N/A                                      | Any Obstructions?     | N/A   | N/A                    | Storm Grate/Utility Hazard? | N/A   |  |  |
|                                          | Obstruction Type      |       |                        | Storm Grate/Utility Type    |       |  |  |
|                                          |                       | N/A   |                        |                             | N/A   |  |  |
|                                          |                       |       | Yes                    | Surface Condition? (G/P)    | Good  |  |  |