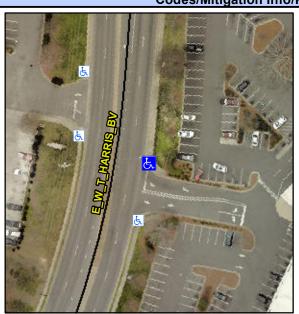

## Access Compliance Report Public Rights-of-Way (Curb Ramps)

Intersection ID: 10025569Main Street: E\_W\_T\_HARRIS\_BVCross Street: N/ALocation:NEADA ID: 0E40925CB04ERamp Type: PerpDiagInitial Pass/Fail: FailOverall Compliance: NoSeverity Score: 13.75

## Field Measurements/Component Compliance

Street 1 Name
Stop Condition-Street 2
Street 2 Name
Stop Condition-Street 1

E W T HARRIS BV None ENTRANCE StopSign

| Possible Solution                                                        |        |
|--------------------------------------------------------------------------|--------|
| Possible Solutions:                                                      |        |
| Remove & Replace Curb Ramp With Two New Directional Ramps or Equivalent. | !<br>! |
|                                                                          | <br>   |
| Surveyor Notes:                                                          | ı      |
| N/A                                                                      | 1      |
| PROW/ADA:                                                                |        |
| Not Found, R304.2.2, R304.5.3                                            | ı      |
| , ,                                                                      | ı      |
|                                                                          | ı      |
|                                                                          |        |