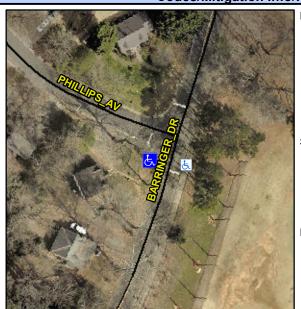

## Access Compliance Report Public Rights-of-Way (Curb Ramps)

Intersection ID: N/A Main Street: PHILLIPS\_AV Cross Street: BARRINGER\_DR Location: SW

ADA ID: 0E44BDAFA182 Ramp Type: Perp Initial Pass/Fail: Fail Overall Compliance: No Severity Score: 46.25