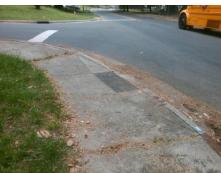

Possible Solutions:

Remove & Replace Entire Ramp.

Surveyor Notes:

N/A

PROW/ADA:

R304.5.1, R304.2.2, R304.5.3

Total Cost: \$ 1850.00

| Field Measurements/Component Compliance |                        |                       |      |                        |                             |      |
|-----------------------------------------|------------------------|-----------------------|------|------------------------|-----------------------------|------|
|                                         | Compliance Description |                       | Data | Compliance Description |                             | Data |
|                                         | N/A                    | Ramp Length (in)      | 72.0 | No                     | Ramp Slope (%)              | 8.5  |
|                                         | No                     | Ramp Width (in)       | 47.0 | No                     | Ramp XSlope (%)             | 10.1 |
|                                         | N/A                    | Flare Type LT         | N/A  | N/A                    | Flare Type RT               | N/A  |
|                                         | N/A                    | Flare Slope LT (%)    | N/A  | N/A                    | Flare Slope RT (%)          | N/A  |
|                                         | N/A                    | Flare Traversable LT? | N/A  | N/A                    | Flare Traversable RT?       | N/A  |
|                                         | N/A                    | Landing Length (in)   | N/A  | N/A                    | DWS Provided?               | N/A  |
|                                         | N/A                    | Landing Width (in)    | N/A  | N/A                    | DWS Contrast?               | N/A  |
|                                         | N/A                    | Landing Slope (%)     | N/A  | N/A                    | DWS Length (in)             | N/A  |
|                                         | N/A                    | Landing X Slope (%)   | N/A  | N/A                    | DWS Full Width?             | N/A  |
|                                         | N/A                    | Landing Curb? (Y/N)   | N/A  | N/A                    | DWS Offset (in)             | N/A  |
|                                         | N/A                    | Shared Landing?       | N/A  |                        |                             |      |
|                                         | N/A                    | Gutter Ponding?       | N/A  | N/A                    | Gutter Slope (%)            | N/A  |
|                                         | N/A                    | Gutter Lip Ht (in)    | N/A  | N/A                    | Gutter X Slope (%)          | N/A  |
|                                         | N/A                    | Painted X Walk1?      | No   | N/A                    | Painted X Walk2?            | N/A  |
|                                         |                        | X Walk 1 Direction    | To E |                        | X Walk 2 Direction          | N/A  |
|                                         | N/A                    | X Walk 1 Width (in)   | N/A  | N/A                    | X Walk 2 Width (in)         | N/A  |
|                                         |                        | X Walk 1 Slope (%)    | 2.1  |                        | X Walk 2 Slope (%)          | N/A  |
|                                         |                        | X Walk 1 X Slope (%)  | 4.2  |                        | X Walk 2 X Slope (%)        | N/A  |
|                                         | N/A                    | Ramp inside XWalk1?   | N/A  | N/A                    | Ramp inside XWalk2?         | N/A  |
|                                         |                        | Road Slope (%)        | N/A  | N/A                    | Clear Space?                | N/A  |
|                                         |                        | Road X Slope (%)      | N/A  | N/A                    | Clear Space to XWalk (in)   | N/A  |
|                                         | N/A                    | Any Obstructions?     | N/A  | N/A                    | Storm Grate/Utility Hazard? | N/A  |
|                                         |                        | Obstruction Type      |      |                        | Storm Grate/Utility Type    |      |
|                                         |                        |                       | N/A  |                        |                             | N/A  |
|                                         |                        |                       |      | Yes                    | Surface Condition? (G/P)    | Good |
| e a                                     |                        | Internal Section 1997 | •    | -                      |                             |      |