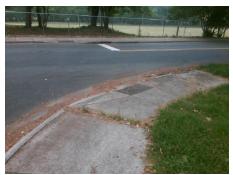

Possible Solutions:

Remove & Replace Entire Ramp.

Surveyor Notes:

N/A

PROW/ADA:

R304.5.1, R304.2.2, R304.5.3

Total Cost: \$ 1850.00

| Field Measurements/Component Compliance |                        |                       |      |                        |                             |      |
|-----------------------------------------|------------------------|-----------------------|------|------------------------|-----------------------------|------|
|                                         | Compliance Description |                       | Data | Compliance Description |                             | Data |
|                                         | N/A                    | Ramp Length (in)      | 72.0 | No                     | Ramp Slope (%)              | 8.5  |
|                                         | No                     | Ramp Width (in)       | 47.0 | No                     | Ramp XSlope (%)             | 10.1 |
|                                         | N/A                    | Flare Type LT         | N/A  | N/A                    | Flare Type RT               | N/A  |
|                                         | N/A                    | Flare Slope LT (%)    | N/A  | N/A                    | Flare Slope RT (%)          | N/A  |
|                                         | N/A                    | Flare Traversable LT? | N/A  | N/A                    | Flare Traversable RT?       | N/A  |
|                                         | N/A                    | Landing Length (in)   | N/A  | N/A                    | DWS Provided?               | N/A  |
|                                         | N/A                    | Landing Width (in)    | N/A  | N/A                    | DWS Contrast?               | N/A  |
|                                         | N/A                    | Landing Slope (%)     | N/A  | N/A                    | DWS Length (in)             | N/A  |
|                                         | N/A                    | Landing X Slope (%)   | N/A  | N/A                    | DWS Full Width?             | N/A  |
|                                         | N/A                    | Landing Curb? (Y/N)   | N/A  | N/A                    | DWS Offset (in)             | N/A  |
|                                         | N/A                    | Shared Landing?       | N/A  |                        |                             |      |
|                                         | N/A                    | Gutter Ponding?       | N/A  | N/A                    | Gutter Slope (%)            | N/A  |
|                                         | N/A                    | Gutter Lip Ht (in)    | N/A  | N/A                    | Gutter X Slope (%)          | N/A  |
|                                         | N/A                    | Painted X Walk1?      | No   | N/A                    | Painted X Walk2?            | N/A  |
|                                         |                        | X Walk 1 Direction    | To E |                        | X Walk 2 Direction          | N/A  |
|                                         | N/A                    | X Walk 1 Width (in)   | N/A  | N/A                    | X Walk 2 Width (in)         | N/A  |
|                                         |                        | X Walk 1 Slope (%)    | 2.1  |                        | X Walk 2 Slope (%)          | N/A  |
|                                         |                        | X Walk 1 X Slope (%)  | 4.2  |                        | X Walk 2 X Slope (%)        | N/A  |
|                                         | N/A                    | Ramp inside XWalk1?   | N/A  | N/A                    | Ramp inside XWalk2?         | N/A  |
|                                         |                        | Road Slope (%)        | N/A  | N/A                    | Clear Space?                | N/A  |
|                                         |                        | Road X Slope (%)      | N/A  | N/A                    | Clear Space to XWalk (in)   | N/A  |
|                                         | N/A                    | Any Obstructions?     | N/A  | N/A                    | Storm Grate/Utility Hazard? | N/A  |
|                                         |                        | Obstruction Type      |      |                        | Storm Grate/Utility Type    |      |
|                                         |                        |                       | N/A  |                        |                             | N/A  |
|                                         |                        |                       |      | Yes                    | Surface Condition? (G/P)    | Good |
| e a                                     |                        | Internal Section 1997 | •    | -                      |                             |      |