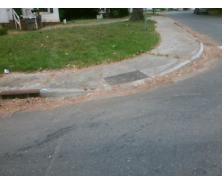

Possible Solutions:

Remove & Replace Entire Ramp.

Surveyor Notes:

N/A

PROW/ADA:

R304.5.1, R304.2.2, R304.5.3

Total Cost: \$ 1850.00

| Field Measurements/Component Compliance |                        |                       |      |                        |                             |      |
|-----------------------------------------|------------------------|-----------------------|------|------------------------|-----------------------------|------|
|                                         | Compliance Description |                       | Data | Compliance Description |                             | Data |
|                                         | N/A                    | Ramp Length (in)      | 72.0 | No                     | Ramp Slope (%)              | 8.5  |
|                                         | No                     | Ramp Width (in)       | 47.0 | No                     | Ramp XSlope (%)             | 10.1 |
|                                         | N/A                    | Flare Type LT         | N/A  | N/A                    | Flare Type RT               | N/A  |
|                                         | N/A                    | Flare Slope LT (%)    | N/A  | N/A                    | Flare Slope RT (%)          | N/A  |
|                                         | N/A                    | Flare Traversable LT? | N/A  | N/A                    | Flare Traversable RT?       | N/A  |
|                                         | N/A                    | Landing Length (in)   | N/A  | N/A                    | DWS Provided?               | N/A  |
|                                         | N/A                    | Landing Width (in)    | N/A  | N/A                    | DWS Contrast?               | N/A  |
|                                         | N/A                    | Landing Slope (%)     | N/A  | N/A                    | DWS Length (in)             | N/A  |
|                                         | N/A                    | Landing X Slope (%)   | N/A  | N/A                    | DWS Full Width?             | N/A  |
|                                         | N/A                    | Landing Curb? (Y/N)   | N/A  | N/A                    | DWS Offset (in)             | N/A  |
|                                         | N/A                    | Shared Landing?       | N/A  |                        |                             |      |
|                                         | N/A                    | Gutter Ponding?       | N/A  | N/A                    | Gutter Slope (%)            | N/A  |
|                                         | N/A                    | Gutter Lip Ht (in)    | N/A  | N/A                    | Gutter X Slope (%)          | N/A  |
|                                         | N/A                    | Painted X Walk1?      | No   | N/A                    | Painted X Walk2?            | N/A  |
|                                         |                        | X Walk 1 Direction    | To E |                        | X Walk 2 Direction          | N/A  |
|                                         | N/A                    | X Walk 1 Width (in)   | N/A  | N/A                    | X Walk 2 Width (in)         | N/A  |
|                                         |                        | X Walk 1 Slope (%)    | 2.1  |                        | X Walk 2 Slope (%)          | N/A  |
|                                         |                        | X Walk 1 X Slope (%)  | 4.2  |                        | X Walk 2 X Slope (%)        | N/A  |
|                                         | N/A                    | Ramp inside XWalk1?   | N/A  | N/A                    | Ramp inside XWalk2?         | N/A  |
|                                         |                        | Road Slope (%)        | N/A  | N/A                    | Clear Space?                | N/A  |
|                                         |                        | Road X Slope (%)      | N/A  | N/A                    | Clear Space to XWalk (in)   | N/A  |
|                                         | N/A                    | Any Obstructions?     | N/A  | N/A                    | Storm Grate/Utility Hazard? | N/A  |
|                                         |                        | Obstruction Type      |      |                        | Storm Grate/Utility Type    |      |
|                                         |                        |                       | N/A  |                        |                             | N/A  |
|                                         |                        |                       |      | Yes                    | Surface Condition? (G/P)    | Good |
| e a                                     |                        | Internal Section 1997 | •    | -                      |                             |      |