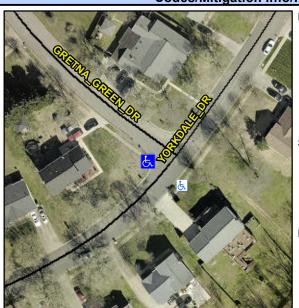

## **Access Compliance Report Public Rights-of-Way** (Curb Ramps)

Intersection ID: 19750 Main Street: GRETNA\_GREEN\_DR Cross Street: YORKDALE\_DR Location: SW **Overall Compliance: No Severity Score:** ADA ID: 0E4507AB2DBE Ramp Type: Directional1 Initial Pass/Fail: Fail 12.5

## **Field Measurements/Component Compliance**

| Street 1 Name           | YORKDALE DR |
|-------------------------|-------------|
| Stop Condition-Street 1 | None        |
| Street 2 Name           | N/A         |
| Stop Condition-Street 2 | N/A         |