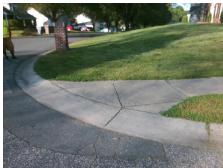

## **Access Compliance Report Public Rights-of-Way** (Curb Ramps)

Intersection ID: 19750 Main Street: GRETNA\_GREEN\_DR Cross Street: YORKDALE\_DR Location: SW **Overall Compliance: No Severity Score:** ADA ID: 0E4507AB2DBE Ramp Type: Directional1 Initial Pass/Fail: Fail 12.5

## **Field Measurements/Component Compliance**

| Street 1 Name           | YORKDALE DR |
|-------------------------|-------------|
| Stop Condition-Street 1 | None        |
| Street 2 Name           | N/A         |
| Stop Condition-Street 2 | N/A         |