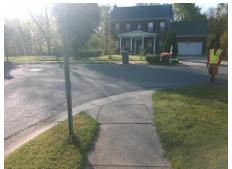

## **Access Compliance Report Public Rights-of-Way** (Curb Ramps)

Intersection ID: 19750 Main Street: GRETNA\_GREEN\_DR Cross Street: YORKDALE\_DR Location: SW **Overall Compliance: No Severity Score:** ADA ID: 0E4507AB2DBE Ramp Type: Directional1 Initial Pass/Fail: Fail 12.5

## **Field Measurements/Component Compliance**

| Street 1 Name           | YORKDALE DR |
|-------------------------|-------------|
| Stop Condition-Street 1 | None        |
| Street 2 Name           | N/A         |
| Stop Condition-Street 2 | N/A         |