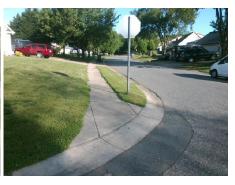

## **Access Compliance Report Public Rights-of-Way** (Curb Ramps)

Intersection ID: 19750 Main Street: GRETNA\_GREEN\_DR Cross Street: YORKDALE\_DR Location: SW **Overall Compliance: No Severity Score:** ADA ID: 0E4507AB2DBE Ramp Type: Directional1 Initial Pass/Fail: Fail 12.5

## **Field Measurements/Component Compliance**

| Street 1 Name           | YORKDALE DR |
|-------------------------|-------------|
| Stop Condition-Street 1 | None        |
| Street 2 Name           | N/A         |
| Stop Condition-Street 2 | N/A         |