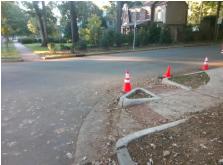

## **Access Compliance Report Public Rights-of-Way** (Curb Ramps)

Intersection ID: 16139 Main Street: BILTMORE\_DR Cross Street: CHEROKEE\_RD Location: SW ADA ID: 0E46D745D481 Ramp Type: Directional1 Initial Pass/Fail: Fail **Overall Compliance: No Severity Score:** 8.75

Total Cost: 1600.00

| Field Measurements/Component Compliance |                       |       |                        |                             |      |
|-----------------------------------------|-----------------------|-------|------------------------|-----------------------------|------|
| Compliance Description                  |                       | Data  | Compliance Description |                             | Data |
| N/A                                     | Ramp Length (in)      | 53.0  | N/A                    | Grade Break?                | N/A  |
| No                                      | Ramp Width (in)       | 47.0  | N/A                    | Grade Break Slope (%)       | 0.0  |
| Yes                                     | Ramp Slope (%)        | 6.3   | N/A                    | Grade Break XSlope (%)      | 0.0  |
| Yes                                     | Ramp XSlope (%)       | 0.5   |                        |                             |      |
| N/A                                     | Flare Type LT         | N/A   | N/A                    | Flare Type RT               | N/A  |
| N/A                                     | Flare Slope LT (%)    | N/A   | N/A                    | Flare Slope RT (%)          | 0.0  |
| N/A                                     | Flare Traversable LT? | N/A   | N/A                    | Flare Traversable RT?       | N/A  |
| N/A                                     | Landing Length (in)   | 0.0   | N/A                    | DWS Provided?               | N/A  |
| N/A                                     | Landing Width (in)    | 0.0   | N/A                    | DWS Contrast?               | N/A  |
| N/A                                     | Landing Slope (%)     | 0.0   | N/A                    | DWS Length (in)             | N/A  |
| N/A                                     | Landing X Slope (%)   | 0.0   | N/A                    | DWS Full Width?             | N/A  |
| N/A                                     | Landing Curb? (Y/N)   | N/A   | N/A                    | DWS Offset LT (in)          | N/A  |
| N/A                                     | Shared Landing?       | N/A   | N/A                    | DWS Offset RT (in)          | N/A  |
| N/A                                     | Gutter Ponding?       | 0.0   | N/A                    | Gutter Slope (%)            | N/A  |
| N/A                                     | Gutter Lip Ht (in)    | 0.0   | N/A                    | Gutter X Slope (%)          | N/A  |
| N/A                                     | Painted X Walk1?      | No    |                        | Road Slope (%)              | 0.7  |
|                                         | X Walk 1 Direction    | To NE |                        | Road X Slope (%)            | 3.9  |
|                                         | X Walk 1 Width (in)   | N/A   |                        | Clear Space?                | N/A  |
|                                         | X Walk 1 Slope (%)    | 0.7   | N/A                    | Clear Space to XWalk (in)   | N/A  |
|                                         | X Walk 1 X Slope (%)  | 3.9   | N/A                    | Storm Grate/Utility Hazard? | N/A  |
| N/A                                     | Ramp inside XWalk1?   | N/A   |                        | Storm Grate/Utility Type    |      |
| N/A                                     | Any Obstructions?     | N/A   |                        |                             | N/A  |
|                                         | Obstruction Type      |       | Yes                    | Surface Condition? (G/P)    | Good |
|                                         |                       | N/A   | N/A                    | Curb Slope (%)              | 2.4  |
|                                         |                       |       |                        |                             |      |