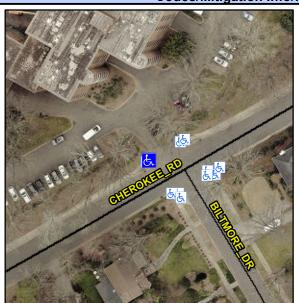

## **Access Compliance Report Public Rights-of-Way** (Curb Ramps)

Intersection ID: 16139 Main Street: BILTMORE\_DR Cross Street: CHEROKEE\_RD Location: SW ADA ID: 0E46D745D481 Ramp Type: Directional1 Initial Pass/Fail: Fail **Overall Compliance: No Severity Score:** 8.75

**Codes/Mitigation Info/Possible Solution** 

**BILTMORE DR** Street 1 Name Stop Condition-Street 1 StopSign Street 2 Name N/A Stop Condition-Street 2 N/A Possible Solutions: Remove & Replace Entire Ramp. Surveyor Notes: N/A PROW/ADA: R304.5.1