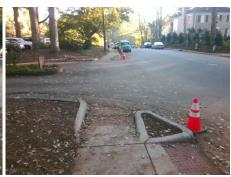

## **Access Compliance Report Public Rights-of-Way** (Curb Ramps)

Intersection ID: 16139 Main Street: BILTMORE\_DR Cross Street: CHEROKEE\_RD Location: SW ADA ID: 0E46D745D481 Ramp Type: Directional1 Initial Pass/Fail: Fail **Overall Compliance: No Severity Score:** 8.75

Total Cost: 1600.00

| Field Measurements/Component Compliance |                       |       |                        |                             |      |
|-----------------------------------------|-----------------------|-------|------------------------|-----------------------------|------|
| Compliance Description                  |                       | Data  | Compliance Description |                             | Data |
| N/A                                     | Ramp Length (in)      | 53.0  | N/A                    | Grade Break?                | N/A  |
| No                                      | Ramp Width (in)       | 47.0  | N/A                    | Grade Break Slope (%)       | 0.0  |
| Yes                                     | Ramp Slope (%)        | 6.3   | N/A                    | Grade Break XSlope (%)      | 0.0  |
| Yes                                     | Ramp XSlope (%)       | 0.5   |                        |                             |      |
| N/A                                     | Flare Type LT         | N/A   | N/A                    | Flare Type RT               | N/A  |
| N/A                                     | Flare Slope LT (%)    | N/A   | N/A                    | Flare Slope RT (%)          | 0.0  |
| N/A                                     | Flare Traversable LT? | N/A   | N/A                    | Flare Traversable RT?       | N/A  |
| N/A                                     | Landing Length (in)   | 0.0   | N/A                    | DWS Provided?               | N/A  |
| N/A                                     | Landing Width (in)    | 0.0   | N/A                    | DWS Contrast?               | N/A  |
| N/A                                     | Landing Slope (%)     | 0.0   | N/A                    | DWS Length (in)             | N/A  |
| N/A                                     | Landing X Slope (%)   | 0.0   | N/A                    | DWS Full Width?             | N/A  |
| N/A                                     | Landing Curb? (Y/N)   | N/A   | N/A                    | DWS Offset LT (in)          | N/A  |
| N/A                                     | Shared Landing?       | N/A   | N/A                    | DWS Offset RT (in)          | N/A  |
| N/A                                     | Gutter Ponding?       | 0.0   | N/A                    | Gutter Slope (%)            | N/A  |
| N/A                                     | Gutter Lip Ht (in)    | 0.0   | N/A                    | Gutter X Slope (%)          | N/A  |
| N/A                                     | Painted X Walk1?      | No    |                        | Road Slope (%)              | 0.7  |
|                                         | X Walk 1 Direction    | To NE |                        | Road X Slope (%)            | 3.9  |
|                                         | X Walk 1 Width (in)   | N/A   |                        | Clear Space?                | N/A  |
|                                         | X Walk 1 Slope (%)    | 0.7   | N/A                    | Clear Space to XWalk (in)   | N/A  |
|                                         | X Walk 1 X Slope (%)  | 3.9   | N/A                    | Storm Grate/Utility Hazard? | N/A  |
| N/A                                     | Ramp inside XWalk1?   | N/A   |                        | Storm Grate/Utility Type    |      |
| N/A                                     | Any Obstructions?     | N/A   |                        |                             | N/A  |
|                                         | Obstruction Type      |       | Yes                    | Surface Condition? (G/P)    | Good |
|                                         |                       | N/A   | N/A                    | Curb Slope (%)              | 2.4  |
|                                         |                       |       |                        |                             |      |