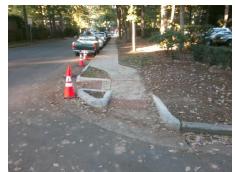

## **Access Compliance Report Public Rights-of-Way** (Curb Ramps)

Intersection ID: 16139 Main Street: BILTMORE\_DR Cross Street: CHEROKEE\_RD Location: SW ADA ID: 0E46D745D481 Ramp Type: Directional1 Initial Pass/Fail: Fail **Overall Compliance: No Severity Score:** 8.75

Total Cost: 1600.00

| Field Measurements/Component Compliance |                       |       |                        |                             |      |
|-----------------------------------------|-----------------------|-------|------------------------|-----------------------------|------|
| Compliance Description                  |                       | Data  | Compliance Description |                             | Data |
| N/A                                     | Ramp Length (in)      | 53.0  | N/A                    | Grade Break?                | N/A  |
| No                                      | Ramp Width (in)       | 47.0  | N/A                    | Grade Break Slope (%)       | 0.0  |
| Yes                                     | Ramp Slope (%)        | 6.3   | N/A                    | Grade Break XSlope (%)      | 0.0  |
| Yes                                     | Ramp XSlope (%)       | 0.5   |                        |                             |      |
| N/A                                     | Flare Type LT         | N/A   | N/A                    | Flare Type RT               | N/A  |
| N/A                                     | Flare Slope LT (%)    | N/A   | N/A                    | Flare Slope RT (%)          | 0.0  |
| N/A                                     | Flare Traversable LT? | N/A   | N/A                    | Flare Traversable RT?       | N/A  |
| N/A                                     | Landing Length (in)   | 0.0   | N/A                    | DWS Provided?               | N/A  |
| N/A                                     | Landing Width (in)    | 0.0   | N/A                    | DWS Contrast?               | N/A  |
| N/A                                     | Landing Slope (%)     | 0.0   | N/A                    | DWS Length (in)             | N/A  |
| N/A                                     | Landing X Slope (%)   | 0.0   | N/A                    | DWS Full Width?             | N/A  |
| N/A                                     | Landing Curb? (Y/N)   | N/A   | N/A                    | DWS Offset LT (in)          | N/A  |
| N/A                                     | Shared Landing?       | N/A   | N/A                    | DWS Offset RT (in)          | N/A  |
| N/A                                     | Gutter Ponding?       | 0.0   | N/A                    | Gutter Slope (%)            | N/A  |
| N/A                                     | Gutter Lip Ht (in)    | 0.0   | N/A                    | Gutter X Slope (%)          | N/A  |
| N/A                                     | Painted X Walk1?      | No    |                        | Road Slope (%)              | 0.7  |
|                                         | X Walk 1 Direction    | To NE |                        | Road X Slope (%)            | 3.9  |
|                                         | X Walk 1 Width (in)   | N/A   |                        | Clear Space?                | N/A  |
|                                         | X Walk 1 Slope (%)    | 0.7   | N/A                    | Clear Space to XWalk (in)   | N/A  |
|                                         | X Walk 1 X Slope (%)  | 3.9   | N/A                    | Storm Grate/Utility Hazard? | N/A  |
| N/A                                     | Ramp inside XWalk1?   | N/A   |                        | Storm Grate/Utility Type    |      |
| N/A                                     | Any Obstructions?     | N/A   |                        |                             | N/A  |
|                                         | Obstruction Type      |       | Yes                    | Surface Condition? (G/P)    | Good |
|                                         |                       | N/A   | N/A                    | Curb Slope (%)              | 2.4  |
|                                         |                       |       |                        |                             |      |