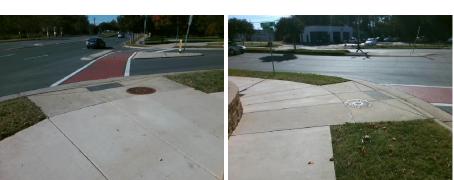

## Field Measurements/Component Compliance

Street 1 Name WOODRUFF PL
Stop Condition-Street 2 None
Street 2 Name N/A
Stop Condition-Street 1 N/A

| 1 Ossible Solution            |     |
|-------------------------------|-----|
| Possible Solutions:           | Cor |
| Remove & Replace Entire Ramp. | N/A |
| ·                             | No  |
|                               | N/A |
|                               | N/A |
|                               | N/A |
|                               | N/A |
| Surveyor Notes:               | N/A |
| N/A                           | N/A |
|                               | N/A |
|                               | N/A |
|                               | N/A |
| PROW/ADA:                     | N/A |
| Not Found, R304.5.1           | N/A |
|                               | N/A |
|                               | N/A |
|                               | N/A |
|                               |     |

Total Cost:

1850.00

| Comp | liance Description    | Data  |     | pliance Description         | Data |
|------|-----------------------|-------|-----|-----------------------------|------|
| N/A  | Ramp Length (in)      | 71.0  | Yes | Ramp Slope (%)              | 5.1  |
| No   | Ramp Width (in)       | 42.0  | Yes | Ramp XSlope (%)             | 1.4  |
| N/A  | Flare Type LT         | N/A   | N/A | Flare Type RT               | N/A  |
| N/A  | Flare Slope LT (%)    | N/A   | N/A | Flare Slope RT (%)          | N/A  |
| N/A  | Flare Traversable LT? | N/A   | N/A | Flare Traversable RT?       | N/A  |
| N/A  | Landing Length (in)   | N/A   | N/A | DWS Provided?               | N/A  |
| N/A  | Landing Width (in)    | N/A   | N/A | DWS Contrast?               | N/A  |
| N/A  | Landing Slope (%)     | N/A   | N/A | DWS Length (in)             | N/A  |
| N/A  | Landing X Slope (%)   | N/A   | N/A | DWS Full Width?             | N/A  |
| N/A  | Landing Curb? (Y/N)   | N/A   | N/A | DWS Offset (in)             | N/A  |
| N/A  | Shared Landing?       | N/A   |     |                             |      |
| N/A  | Gutter Ponding?       | N/A   | N/A | Gutter Slope (%)            | N/A  |
| N/A  | Gutter Lip Ht (in)    | N/A   | N/A | Gutter X Slope (%)          | N/A  |
| N/A  | Painted X Walk1?      | Yes   | N/A | Painted X Walk2?            | N/A  |
|      | X Walk 1 Direction    | To NW |     | X Walk 2 Direction          | N/A  |
| N/A  | X Walk 1 Width (in)   | 92.0  | N/A | X Walk 2 Width (in)         | N/A  |
|      | X Walk 1 Slope (%)    | 3.0   |     | X Walk 2 Slope (%)          | N/A  |
|      | X Walk 1 X Slope (%)  | 2.7   |     | X Walk 2 X Slope (%)        | N/A  |
| N/A  | Ramp inside XWalk1?   | Yes   | N/A | Ramp inside XWalk2?         | N/A  |
|      | Road Slope (%)        | N/A   | N/A | Clear Space?                | N/A  |
|      | Road X Slope (%)      | N/A   | N/A | Clear Space to XWalk (in)   | N/A  |
| N/A  | Any Obstructions?     | N/A   | N/A | Storm Grate/Utility Hazard? | N/A  |
|      | Obstruction Type      |       |     | Storm Grate/Utility Type    |      |
|      |                       | N/A   |     |                             | N/A  |
|      |                       |       | Yes | Surface Condition? (G/P)    | Good |