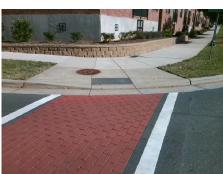

## Field Measurements/Component Compliance

Street 1 Name WOODRUFF PL
Stop Condition-Street 2 None
Street 2 Name N/A
Stop Condition-Street 1 N/A

| 1 Ossible Solution            |     |
|-------------------------------|-----|
| Possible Solutions:           | Cor |
| Remove & Replace Entire Ramp. | N/A |
| ·                             | No  |
|                               | N/A |
|                               | N/A |
|                               | N/A |
|                               | N/A |
| Surveyor Notes:               | N/A |
| N/A                           | N/A |
|                               | N/A |
|                               | N/A |
|                               | N/A |
| PROW/ADA:                     | N/A |
| Not Found, R304.5.1           | N/A |
|                               | N/A |
|                               | N/A |
|                               | N/A |
|                               |     |

Total Cost:

1850.00

| Comp | liance Description    | Data  |     | pliance Description         | Data |
|------|-----------------------|-------|-----|-----------------------------|------|
| N/A  | Ramp Length (in)      | 71.0  | Yes | Ramp Slope (%)              | 5.1  |
| No   | Ramp Width (in)       | 42.0  | Yes | Ramp XSlope (%)             | 1.4  |
| N/A  | Flare Type LT         | N/A   | N/A | Flare Type RT               | N/A  |
| N/A  | Flare Slope LT (%)    | N/A   | N/A | Flare Slope RT (%)          | N/A  |
| N/A  | Flare Traversable LT? | N/A   | N/A | Flare Traversable RT?       | N/A  |
| N/A  | Landing Length (in)   | N/A   | N/A | DWS Provided?               | N/A  |
| N/A  | Landing Width (in)    | N/A   | N/A | DWS Contrast?               | N/A  |
| N/A  | Landing Slope (%)     | N/A   | N/A | DWS Length (in)             | N/A  |
| N/A  | Landing X Slope (%)   | N/A   | N/A | DWS Full Width?             | N/A  |
| N/A  | Landing Curb? (Y/N)   | N/A   | N/A | DWS Offset (in)             | N/A  |
| N/A  | Shared Landing?       | N/A   |     |                             |      |
| N/A  | Gutter Ponding?       | N/A   | N/A | Gutter Slope (%)            | N/A  |
| N/A  | Gutter Lip Ht (in)    | N/A   | N/A | Gutter X Slope (%)          | N/A  |
| N/A  | Painted X Walk1?      | Yes   | N/A | Painted X Walk2?            | N/A  |
|      | X Walk 1 Direction    | To NW |     | X Walk 2 Direction          | N/A  |
| N/A  | X Walk 1 Width (in)   | 92.0  | N/A | X Walk 2 Width (in)         | N/A  |
|      | X Walk 1 Slope (%)    | 3.0   |     | X Walk 2 Slope (%)          | N/A  |
|      | X Walk 1 X Slope (%)  | 2.7   |     | X Walk 2 X Slope (%)        | N/A  |
| N/A  | Ramp inside XWalk1?   | Yes   | N/A | Ramp inside XWalk2?         | N/A  |
|      | Road Slope (%)        | N/A   | N/A | Clear Space?                | N/A  |
|      | Road X Slope (%)      | N/A   | N/A | Clear Space to XWalk (in)   | N/A  |
| N/A  | Any Obstructions?     | N/A   | N/A | Storm Grate/Utility Hazard? | N/A  |
|      | Obstruction Type      |       |     | Storm Grate/Utility Type    |      |
|      |                       | N/A   |     |                             | N/A  |
|      |                       |       | Yes | Surface Condition? (G/P)    | Good |