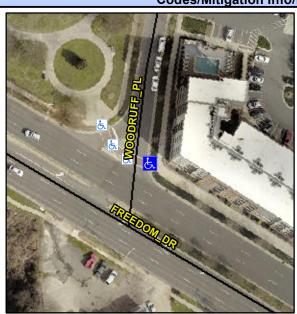

## Access Compliance Report Public Rights-of-Way (Curb Ramps)

Intersection ID: 11920 Main Street: FREEDOM\_DR Cross Street: WOODRUFF\_PL Location: S

ADA ID: 0E4C2AC01298 Ramp Type: Perp Initial Pass/Fail: Fail Overall Compliance: No Severity Score: 8.75

## Field Measurements/Component Compliance

Street 1 Name WOODRUFF PL
Stop Condition-Street 2 None
Street 2 Name N/A
Stop Condition-Street 1 N/A

| 1 Ossible Solution            |     |
|-------------------------------|-----|
| Possible Solutions:           | Cor |
| Remove & Replace Entire Ramp. | N/A |
| ·                             | No  |
|                               | N/A |
|                               | N/A |
|                               | N/A |
|                               | N/A |
| Surveyor Notes:               | N/A |
| N/A                           | N/A |
|                               | N/A |
|                               | N/A |
|                               | N/A |
| PROW/ADA:                     | N/A |
| Not Found, R304.5.1           | N/A |
|                               | N/A |
|                               | N/A |
|                               | N/A |
|                               |     |