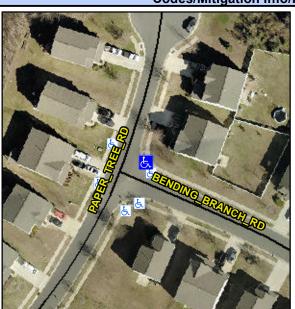

## Access Compliance Report Public Rights-of-Way (Curb Ramps)

Intersection ID: 50578 Main Street: PAPER\_TREE\_RD Cross Street: BENDING\_BRANCH\_RD Location: E

ADA ID: 0E4D98AB3098 Ramp Type: Perp Initial Pass/Fail: Fail Overall Compliance: No Severity Score: 8.75

## Field Measurements/Component Compliance

Street 1 Name PAPER TREE RD
Stop Condition-Street 2 None
Street 2 Name N/A
Stop Condition-Street 1 N/A

Total Cost: \$ 1850.00

| Field Measurements/Component Compliance |                       |       |      |                             |      |
|-----------------------------------------|-----------------------|-------|------|-----------------------------|------|
| Compliance Description                  |                       | Data  | Comp | liance Description          | Data |
| N/A                                     | Ramp Length (in)      | 47.0  | Yes  | Ramp Slope (%)              | 8.0  |
| No                                      | Ramp Width (in)       | 47.0  | Yes  | Ramp XSlope (%)             | 1.8  |
| N/A                                     | Flare Type LT         | N/A   | N/A  | Flare Type RT               | N/A  |
| N/A                                     | Flare Slope LT (%)    | N/A   | N/A  | Flare Slope RT (%)          | N/A  |
| N/A                                     | Flare Traversable LT? | N/A   | N/A  | Flare Traversable RT?       | N/A  |
| N/A                                     | Landing Length (in)   | N/A   | N/A  | DWS Provided?               | N/A  |
| N/A                                     | Landing Width (in)    | N/A   | N/A  | DWS Contrast?               | N/A  |
| N/A                                     | Landing Slope (%)     | N/A   | N/A  | DWS Length (in)             | N/A  |
| N/A                                     | Landing X Slope (%)   | N/A   | N/A  | DWS Full Width?             | N/A  |
| N/A                                     | Landing Curb? (Y/N)   | N/A   | N/A  | DWS Offset (in)             | N/A  |
| N/A                                     | Shared Landing?       | N/A   |      |                             |      |
| N/A                                     | Gutter Ponding?       | N/A   | N/A  | Gutter Slope (%)            | N/A  |
| N/A                                     | Gutter Lip Ht (in)    | N/A   | N/A  | Gutter X Slope (%)          | N/A  |
| N/A                                     | Painted X Walk1?      | No    | N/A  | Painted X Walk2?            | N/A  |
|                                         | X Walk 1 Direction    | To NW |      | X Walk 2 Direction          | N/A  |
| N/A                                     | X Walk 1 Width (in)   | N/A   | N/A  | X Walk 2 Width (in)         | N/A  |
|                                         | X Walk 1 Slope (%)    | 2.5   |      | X Walk 2 Slope (%)          | N/A  |
|                                         | X Walk 1 X Slope (%)  | 1.8   |      | X Walk 2 X Slope (%)        | N/A  |
| N/A                                     | Ramp inside XWalk1?   | N/A   | N/A  | Ramp inside XWalk2?         | N/A  |
|                                         | Road Slope (%)        | N/A   | N/A  | Clear Space?                | N/A  |
|                                         | Road X Slope (%)      | N/A   | N/A  | Clear Space to XWalk (in)   | N/A  |
| N/A                                     | Any Obstructions?     | N/A   | N/A  | Storm Grate/Utility Hazard? | N/A  |
|                                         | Obstruction Type      |       |      | Storm Grate/Utility Type    |      |
|                                         |                       | N/A   |      |                             | N/A  |
|                                         |                       |       | Yes  | Surface Condition? (G/P)    | Good |
| -                                       |                       |       |      |                             |      |