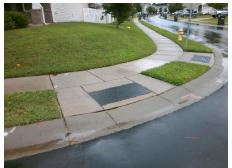

## Access Compliance Report Public Rights-of-Way (Curb Ramps)

Intersection ID: 50578 Main Street: PAPER\_TREE\_RD Cross Street: BENDING\_BRANCH\_RD Location: E

ADA ID: 0E4D98AB3098 Ramp Type: Perp Initial Pass/Fail: Fail Overall Compliance: No Severity Score: 8.75

## Field Measurements/Component Compliance

Street 1 Name PAPER TREE RD
Stop Condition-Street 2 None
Street 2 Name N/A
Stop Condition-Street 1 N/A

Total Cost: \$ 1850.00

| Field Measurements/Component Compliance |                       |       |      |                             |      |
|-----------------------------------------|-----------------------|-------|------|-----------------------------|------|
| Compliance Description                  |                       | Data  | Comp | liance Description          | Data |
| N/A                                     | Ramp Length (in)      | 47.0  | Yes  | Ramp Slope (%)              | 8.0  |
| No                                      | Ramp Width (in)       | 47.0  | Yes  | Ramp XSlope (%)             | 1.8  |
| N/A                                     | Flare Type LT         | N/A   | N/A  | Flare Type RT               | N/A  |
| N/A                                     | Flare Slope LT (%)    | N/A   | N/A  | Flare Slope RT (%)          | N/A  |
| N/A                                     | Flare Traversable LT? | N/A   | N/A  | Flare Traversable RT?       | N/A  |
| N/A                                     | Landing Length (in)   | N/A   | N/A  | DWS Provided?               | N/A  |
| N/A                                     | Landing Width (in)    | N/A   | N/A  | DWS Contrast?               | N/A  |
| N/A                                     | Landing Slope (%)     | N/A   | N/A  | DWS Length (in)             | N/A  |
| N/A                                     | Landing X Slope (%)   | N/A   | N/A  | DWS Full Width?             | N/A  |
| N/A                                     | Landing Curb? (Y/N)   | N/A   | N/A  | DWS Offset (in)             | N/A  |
| N/A                                     | Shared Landing?       | N/A   |      |                             |      |
| N/A                                     | Gutter Ponding?       | N/A   | N/A  | Gutter Slope (%)            | N/A  |
| N/A                                     | Gutter Lip Ht (in)    | N/A   | N/A  | Gutter X Slope (%)          | N/A  |
| N/A                                     | Painted X Walk1?      | No    | N/A  | Painted X Walk2?            | N/A  |
|                                         | X Walk 1 Direction    | To NW |      | X Walk 2 Direction          | N/A  |
| N/A                                     | X Walk 1 Width (in)   | N/A   | N/A  | X Walk 2 Width (in)         | N/A  |
|                                         | X Walk 1 Slope (%)    | 2.5   |      | X Walk 2 Slope (%)          | N/A  |
|                                         | X Walk 1 X Slope (%)  | 1.8   |      | X Walk 2 X Slope (%)        | N/A  |
| N/A                                     | Ramp inside XWalk1?   | N/A   | N/A  | Ramp inside XWalk2?         | N/A  |
|                                         | Road Slope (%)        | N/A   | N/A  | Clear Space?                | N/A  |
|                                         | Road X Slope (%)      | N/A   | N/A  | Clear Space to XWalk (in)   | N/A  |
| N/A                                     | Any Obstructions?     | N/A   | N/A  | Storm Grate/Utility Hazard? | N/A  |
|                                         | Obstruction Type      |       |      | Storm Grate/Utility Type    |      |
|                                         |                       | N/A   |      |                             | N/A  |
|                                         |                       |       | Yes  | Surface Condition? (G/P)    | Good |
| -                                       |                       |       |      |                             |      |