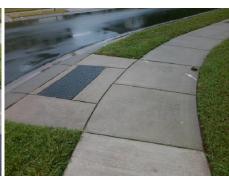

## Access Compliance Report Public Rights-of-Way (Curb Ramps)

Intersection ID: 50578 Main Street: PAPER\_TREE\_RD Cross Street: BENDING\_BRANCH\_RD Location: E

ADA ID: 0E4D98AB3098 Ramp Type: Perp Initial Pass/Fail: Fail Overall Compliance: No Severity Score: 8.75

## Field Measurements/Component Compliance

Street 1 Name PAPER TREE RD
Stop Condition-Street 2 None
Street 2 Name N/A
Stop Condition-Street 1 N/A

Total Cost: \$ 1850.00

| Field Measurements/Component Compliance |                       |       |      |                             |      |
|-----------------------------------------|-----------------------|-------|------|-----------------------------|------|
| Compliance Description                  |                       | Data  | Comp | liance Description          | Data |
| N/A                                     | Ramp Length (in)      | 47.0  | Yes  | Ramp Slope (%)              | 8.0  |
| No                                      | Ramp Width (in)       | 47.0  | Yes  | Ramp XSlope (%)             | 1.8  |
| N/A                                     | Flare Type LT         | N/A   | N/A  | Flare Type RT               | N/A  |
| N/A                                     | Flare Slope LT (%)    | N/A   | N/A  | Flare Slope RT (%)          | N/A  |
| N/A                                     | Flare Traversable LT? | N/A   | N/A  | Flare Traversable RT?       | N/A  |
| N/A                                     | Landing Length (in)   | N/A   | N/A  | DWS Provided?               | N/A  |
| N/A                                     | Landing Width (in)    | N/A   | N/A  | DWS Contrast?               | N/A  |
| N/A                                     | Landing Slope (%)     | N/A   | N/A  | DWS Length (in)             | N/A  |
| N/A                                     | Landing X Slope (%)   | N/A   | N/A  | DWS Full Width?             | N/A  |
| N/A                                     | Landing Curb? (Y/N)   | N/A   | N/A  | DWS Offset (in)             | N/A  |
| N/A                                     | Shared Landing?       | N/A   |      |                             |      |
| N/A                                     | Gutter Ponding?       | N/A   | N/A  | Gutter Slope (%)            | N/A  |
| N/A                                     | Gutter Lip Ht (in)    | N/A   | N/A  | Gutter X Slope (%)          | N/A  |
| N/A                                     | Painted X Walk1?      | No    | N/A  | Painted X Walk2?            | N/A  |
|                                         | X Walk 1 Direction    | To NW |      | X Walk 2 Direction          | N/A  |
| N/A                                     | X Walk 1 Width (in)   | N/A   | N/A  | X Walk 2 Width (in)         | N/A  |
|                                         | X Walk 1 Slope (%)    | 2.5   |      | X Walk 2 Slope (%)          | N/A  |
|                                         | X Walk 1 X Slope (%)  | 1.8   |      | X Walk 2 X Slope (%)        | N/A  |
| N/A                                     | Ramp inside XWalk1?   | N/A   | N/A  | Ramp inside XWalk2?         | N/A  |
|                                         | Road Slope (%)        | N/A   | N/A  | Clear Space?                | N/A  |
|                                         | Road X Slope (%)      | N/A   | N/A  | Clear Space to XWalk (in)   | N/A  |
| N/A                                     | Any Obstructions?     | N/A   | N/A  | Storm Grate/Utility Hazard? | N/A  |
|                                         | Obstruction Type      |       |      | Storm Grate/Utility Type    |      |
|                                         |                       | N/A   |      |                             | N/A  |
|                                         |                       |       | Yes  | Surface Condition? (G/P)    | Good |
| -                                       |                       |       |      |                             |      |