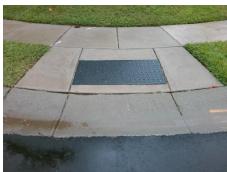

## Access Compliance Report Public Rights-of-Way (Curb Ramps)

Intersection ID: 50578 Main Street: PAPER\_TREE\_RD Cross Street: BENDING\_BRANCH\_RD Location: E

ADA ID: 0E4D98AB3098 Ramp Type: Perp Initial Pass/Fail: Fail Overall Compliance: No Severity Score: 8.75

## Field Measurements/Component Compliance

Street 1 Name PAPER TREE RD
Stop Condition-Street 2 None
Street 2 Name N/A
Stop Condition-Street 1 N/A

Total Cost: \$ 1850.00

| Field Measurements/Component Compliance |                       |       |      |                             |      |
|-----------------------------------------|-----------------------|-------|------|-----------------------------|------|
| Compliance Description                  |                       | Data  | Comp | liance Description          | Data |
| N/A                                     | Ramp Length (in)      | 47.0  | Yes  | Ramp Slope (%)              | 8.0  |
| No                                      | Ramp Width (in)       | 47.0  | Yes  | Ramp XSlope (%)             | 1.8  |
| N/A                                     | Flare Type LT         | N/A   | N/A  | Flare Type RT               | N/A  |
| N/A                                     | Flare Slope LT (%)    | N/A   | N/A  | Flare Slope RT (%)          | N/A  |
| N/A                                     | Flare Traversable LT? | N/A   | N/A  | Flare Traversable RT?       | N/A  |
| N/A                                     | Landing Length (in)   | N/A   | N/A  | DWS Provided?               | N/A  |
| N/A                                     | Landing Width (in)    | N/A   | N/A  | DWS Contrast?               | N/A  |
| N/A                                     | Landing Slope (%)     | N/A   | N/A  | DWS Length (in)             | N/A  |
| N/A                                     | Landing X Slope (%)   | N/A   | N/A  | DWS Full Width?             | N/A  |
| N/A                                     | Landing Curb? (Y/N)   | N/A   | N/A  | DWS Offset (in)             | N/A  |
| N/A                                     | Shared Landing?       | N/A   |      |                             |      |
| N/A                                     | Gutter Ponding?       | N/A   | N/A  | Gutter Slope (%)            | N/A  |
| N/A                                     | Gutter Lip Ht (in)    | N/A   | N/A  | Gutter X Slope (%)          | N/A  |
| N/A                                     | Painted X Walk1?      | No    | N/A  | Painted X Walk2?            | N/A  |
|                                         | X Walk 1 Direction    | To NW |      | X Walk 2 Direction          | N/A  |
| N/A                                     | X Walk 1 Width (in)   | N/A   | N/A  | X Walk 2 Width (in)         | N/A  |
|                                         | X Walk 1 Slope (%)    | 2.5   |      | X Walk 2 Slope (%)          | N/A  |
|                                         | X Walk 1 X Slope (%)  | 1.8   |      | X Walk 2 X Slope (%)        | N/A  |
| N/A                                     | Ramp inside XWalk1?   | N/A   | N/A  | Ramp inside XWalk2?         | N/A  |
|                                         | Road Slope (%)        | N/A   | N/A  | Clear Space?                | N/A  |
|                                         | Road X Slope (%)      | N/A   | N/A  | Clear Space to XWalk (in)   | N/A  |
| N/A                                     | Any Obstructions?     | N/A   | N/A  | Storm Grate/Utility Hazard? | N/A  |
|                                         | Obstruction Type      |       |      | Storm Grate/Utility Type    |      |
|                                         |                       | N/A   |      |                             | N/A  |
|                                         |                       |       | Yes  | Surface Condition? (G/P)    | Good |
| -                                       |                       |       |      |                             |      |