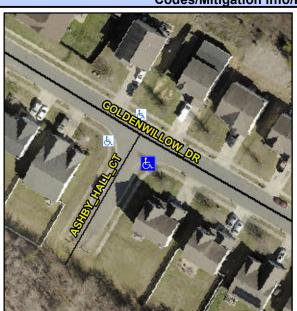

## **Access Compliance Report Public Rights-of-Way** (Curb Ramps)

Intersection ID: 31729 Main Street: ASHBY HALL CT **Cross Street: GOLDENWILLOW DR** Location: S ADA ID: 0E4FD0D11E73 Ramp Type: PerpDiag Initial Pass/Fail: Fail **Overall Compliance: No Severity Score:** 10

**Codes/Mitigation Info/Possible Solution** 

Street 1 Name Stop Condition-Street 2 Street 2 Name Stop Condition-Street 1 **GOLDENWILLOW DR** None **ASHBY HALL DR** StopSign Possible Solutions: Remove & Replace Curb Ramp With Two New Directional Ramps or Equivalent. Surveyor Notes: N/A PROW/ADA: Not Found, R304.5.1, R304.5.3