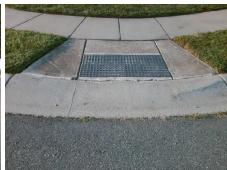

## **Access Compliance Report Public Rights-of-Way** (Curb Ramps)

Intersection ID: 31729 Main Street: ASHBY HALL CT **Cross Street: GOLDENWILLOW DR** Location: S ADA ID: 0E4FD0D11E73 Ramp Type: PerpDiag Initial Pass/Fail: Fail **Overall Compliance: No Severity Score:** 10

**Codes/Mitigation Info/Possible Solution** 

Street 1 Name Stop Condition-Street 2 Street 2 Name Stop Condition-Street 1 **GOLDENWILLOW DR** None **ASHBY HALL DR** StopSign Possible Solutions: Remove & Replace Curb Ramp With Two New Directional Ramps or Equivalent. Surveyor Notes: N/A PROW/ADA: Not Found, R304.5.1, R304.5.3

Total Cost: 3200.00

| Field Measurements/Component Compliance |                        |                       |       |                        |       |                         |       |
|-----------------------------------------|------------------------|-----------------------|-------|------------------------|-------|-------------------------|-------|
|                                         | Compliance Description |                       | Data  | Compliance Description |       | Data                    |       |
|                                         | N/A                    | Ramp Length (in)      | 48.5  | Yes                    | Ramp  | Slope (%)               | 5.7   |
|                                         | No                     | Ramp Width (in)       | 47.5  | No                     | Ramp  | XSlope (%)              | 3.0   |
|                                         | N/A                    | Flare Type LT         | N/A   | N/A                    | Flare | Type RT                 | N/A   |
|                                         | N/A                    | Flare Slope LT (%)    | N/A   | N/A                    | Flare | Slope RT (%)            | N/A   |
|                                         | N/A                    | Flare Traversable LT? | N/A   | N/A                    | Flare | Traversable RT?         | N/A   |
|                                         | N/A                    | Landing Length (in)   | N/A   | N/A                    | DWS   | Provided?               | N/A   |
|                                         | N/A                    | Landing Width (in)    | N/A   | N/A                    | DWS   | Contrast?               | N/A   |
|                                         | N/A                    | Landing Slope (%)     | N/A   | N/A                    | DWS   | Length (in)             | N/A   |
|                                         | N/A                    | Landing X Slope (%)   | N/A   | N/A                    | DWS   | Full Width?             | N/A   |
|                                         | N/A                    | Landing Curb? (Y/N)   | N/A   | N/A                    | DWS   | Offset (in)             | N/A   |
|                                         | N/A                    | Shared Landing?       | N/A   |                        |       |                         |       |
|                                         | N/A                    | Gutter Ponding?       | N/A   | N/A                    | Gutte | r Slope (%)             | N/A   |
|                                         | N/A                    | Gutter Lip Ht (in)    | N/A   | N/A                    | Gutte | r X Slope (%)           | N/A   |
|                                         | N/A                    | Painted X Walk1?      | No    | N/A                    | Paint | ed X Walk2?             | No    |
|                                         |                        | X Walk 1 Direction    | To NE |                        | X Wa  | lk 2 Direction          | To NW |
|                                         | N/A                    | X Walk 1 Width (in)   | N/A   | N/A                    | X Wa  | lk 2 Width (in)         | N/A   |
|                                         |                        | X Walk 1 Slope (%)    | 4.1   |                        | X Wa  | lk 2 Slope (%)          | 2.6   |
|                                         |                        | X Walk 1 X Slope (%)  | 3.0   |                        | X Wa  | lk 2 X Slope (%)        | 0.8   |
|                                         | N/A                    | Ramp inside XWalk1?   | N/A   | N/A                    | Ramp  | inside XWalk2?          | N/A   |
|                                         |                        | Road Slope (%)        | 2.1   | N/A                    | Clear | Space?                  | N/A   |
|                                         |                        | Road X Slope (%)      | 1.2   | N/A                    | Clear | Space to XWalk (in)     | N/A   |
|                                         | N/A                    | Any Obstructions?     | N/A   | N/A                    | Storm | n Grate/Utility Hazard? | N/A   |
|                                         |                        | Obstruction Type      |       |                        | Storm | n Grate/Utility Type    |       |
|                                         |                        |                       | N/A   |                        |       |                         | N/A   |
|                                         |                        |                       |       | Yes                    | Surfa | ce Condition? (G/P)     | Good  |
| والد                                    |                        |                       |       |                        |       |                         |       |