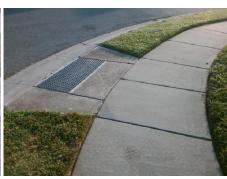

## **Access Compliance Report Public Rights-of-Way** (Curb Ramps)

Intersection ID: 31729 Main Street: ASHBY HALL CT **Cross Street: GOLDENWILLOW DR** Location: S ADA ID: 0E4FD0D11E73 Ramp Type: PerpDiag Initial Pass/Fail: Fail **Overall Compliance: No Severity Score:** 10

**Codes/Mitigation Info/Possible Solution** 

Street 1 Name Stop Condition-Street 2 Street 2 Name Stop Condition-Street 1 **GOLDENWILLOW DR** None **ASHBY HALL DR** StopSign Possible Solutions: Remove & Replace Curb Ramp With Two New Directional Ramps or Equivalent. Surveyor Notes: N/A PROW/ADA: Not Found, R304.5.1, R304.5.3

Total Cost: 3200.00

| Field Measurements/Component Compliance |                        |                       |       |                        |       |                         |       |
|-----------------------------------------|------------------------|-----------------------|-------|------------------------|-------|-------------------------|-------|
|                                         | Compliance Description |                       | Data  | Compliance Description |       | Data                    |       |
|                                         | N/A                    | Ramp Length (in)      | 48.5  | Yes                    | Ramp  | Slope (%)               | 5.7   |
|                                         | No                     | Ramp Width (in)       | 47.5  | No                     | Ramp  | XSlope (%)              | 3.0   |
|                                         | N/A                    | Flare Type LT         | N/A   | N/A                    | Flare | Type RT                 | N/A   |
|                                         | N/A                    | Flare Slope LT (%)    | N/A   | N/A                    | Flare | Slope RT (%)            | N/A   |
|                                         | N/A                    | Flare Traversable LT? | N/A   | N/A                    | Flare | Traversable RT?         | N/A   |
|                                         | N/A                    | Landing Length (in)   | N/A   | N/A                    | DWS   | Provided?               | N/A   |
|                                         | N/A                    | Landing Width (in)    | N/A   | N/A                    | DWS   | Contrast?               | N/A   |
|                                         | N/A                    | Landing Slope (%)     | N/A   | N/A                    | DWS   | Length (in)             | N/A   |
|                                         | N/A                    | Landing X Slope (%)   | N/A   | N/A                    | DWS   | Full Width?             | N/A   |
|                                         | N/A                    | Landing Curb? (Y/N)   | N/A   | N/A                    | DWS   | Offset (in)             | N/A   |
|                                         | N/A                    | Shared Landing?       | N/A   |                        |       |                         |       |
|                                         | N/A                    | Gutter Ponding?       | N/A   | N/A                    | Gutte | r Slope (%)             | N/A   |
|                                         | N/A                    | Gutter Lip Ht (in)    | N/A   | N/A                    | Gutte | r X Slope (%)           | N/A   |
|                                         | N/A                    | Painted X Walk1?      | No    | N/A                    | Paint | ed X Walk2?             | No    |
|                                         |                        | X Walk 1 Direction    | To NE |                        | X Wa  | lk 2 Direction          | To NW |
|                                         | N/A                    | X Walk 1 Width (in)   | N/A   | N/A                    | X Wa  | lk 2 Width (in)         | N/A   |
|                                         |                        | X Walk 1 Slope (%)    | 4.1   |                        | X Wa  | lk 2 Slope (%)          | 2.6   |
|                                         |                        | X Walk 1 X Slope (%)  | 3.0   |                        | X Wa  | lk 2 X Slope (%)        | 0.8   |
|                                         | N/A                    | Ramp inside XWalk1?   | N/A   | N/A                    | Ramp  | inside XWalk2?          | N/A   |
|                                         |                        | Road Slope (%)        | 2.1   | N/A                    | Clear | Space?                  | N/A   |
|                                         |                        | Road X Slope (%)      | 1.2   | N/A                    | Clear | Space to XWalk (in)     | N/A   |
|                                         | N/A                    | Any Obstructions?     | N/A   | N/A                    | Storm | n Grate/Utility Hazard? | N/A   |
|                                         |                        | Obstruction Type      |       |                        | Storm | n Grate/Utility Type    |       |
|                                         |                        |                       | N/A   |                        |       |                         | N/A   |
|                                         |                        |                       |       | Yes                    | Surfa | ce Condition? (G/P)     | Good  |
| والد                                    |                        |                       |       |                        |       |                         |       |