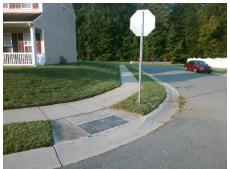

## **Access Compliance Report Public Rights-of-Way** (Curb Ramps)

Intersection ID: 31729 Main Street: ASHBY HALL CT **Cross Street: GOLDENWILLOW DR** Location: S ADA ID: 0E4FD0D11E73 Ramp Type: PerpDiag Initial Pass/Fail: Fail **Overall Compliance: No Severity Score:** 10

**Codes/Mitigation Info/Possible Solution** 

Street 1 Name Stop Condition-Street 2 Street 2 Name Stop Condition-Street 1 **GOLDENWILLOW DR** None **ASHBY HALL DR** StopSign Possible Solutions: Remove & Replace Curb Ramp With Two New Directional Ramps or Equivalent. Surveyor Notes: N/A PROW/ADA: Not Found, R304.5.1, R304.5.3

Total Cost: 3200.00

| Field Measurements/Component Compliance |                        |                       |       |                        |       |                         |       |
|-----------------------------------------|------------------------|-----------------------|-------|------------------------|-------|-------------------------|-------|
|                                         | Compliance Description |                       | Data  | Compliance Description |       | Data                    |       |
|                                         | N/A                    | Ramp Length (in)      | 48.5  | Yes                    | Ramp  | Slope (%)               | 5.7   |
|                                         | No                     | Ramp Width (in)       | 47.5  | No                     | Ramp  | XSlope (%)              | 3.0   |
|                                         | N/A                    | Flare Type LT         | N/A   | N/A                    | Flare | Type RT                 | N/A   |
|                                         | N/A                    | Flare Slope LT (%)    | N/A   | N/A                    | Flare | Slope RT (%)            | N/A   |
|                                         | N/A                    | Flare Traversable LT? | N/A   | N/A                    | Flare | Traversable RT?         | N/A   |
|                                         | N/A                    | Landing Length (in)   | N/A   | N/A                    | DWS   | Provided?               | N/A   |
|                                         | N/A                    | Landing Width (in)    | N/A   | N/A                    | DWS   | Contrast?               | N/A   |
|                                         | N/A                    | Landing Slope (%)     | N/A   | N/A                    | DWS   | Length (in)             | N/A   |
|                                         | N/A                    | Landing X Slope (%)   | N/A   | N/A                    | DWS   | Full Width?             | N/A   |
|                                         | N/A                    | Landing Curb? (Y/N)   | N/A   | N/A                    | DWS   | Offset (in)             | N/A   |
|                                         | N/A                    | Shared Landing?       | N/A   |                        |       |                         |       |
|                                         | N/A                    | Gutter Ponding?       | N/A   | N/A                    | Gutte | r Slope (%)             | N/A   |
|                                         | N/A                    | Gutter Lip Ht (in)    | N/A   | N/A                    | Gutte | r X Slope (%)           | N/A   |
|                                         | N/A                    | Painted X Walk1?      | No    | N/A                    | Paint | ed X Walk2?             | No    |
|                                         |                        | X Walk 1 Direction    | To NE |                        | X Wa  | lk 2 Direction          | To NW |
|                                         | N/A                    | X Walk 1 Width (in)   | N/A   | N/A                    | X Wa  | lk 2 Width (in)         | N/A   |
|                                         |                        | X Walk 1 Slope (%)    | 4.1   |                        | X Wa  | lk 2 Slope (%)          | 2.6   |
|                                         |                        | X Walk 1 X Slope (%)  | 3.0   |                        | X Wa  | lk 2 X Slope (%)        | 0.8   |
|                                         | N/A                    | Ramp inside XWalk1?   | N/A   | N/A                    | Ramp  | inside XWalk2?          | N/A   |
|                                         |                        | Road Slope (%)        | 2.1   | N/A                    | Clear | Space?                  | N/A   |
|                                         |                        | Road X Slope (%)      | 1.2   | N/A                    | Clear | Space to XWalk (in)     | N/A   |
|                                         | N/A                    | Any Obstructions?     | N/A   | N/A                    | Storm | n Grate/Utility Hazard? | N/A   |
|                                         |                        | Obstruction Type      |       |                        | Storm | n Grate/Utility Type    |       |
|                                         |                        |                       | N/A   |                        |       |                         | N/A   |
|                                         |                        |                       |       | Yes                    | Surfa | ce Condition? (G/P)     | Good  |
| والد                                    |                        |                       |       |                        |       |                         |       |