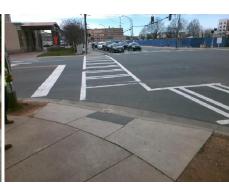

## **Access Compliance Report Public Rights-of-Way** (Curb Ramps)

Intersection ID: 12991 Main Street: E MOREHEAD ST Cross Street: S\_TRYON\_ST Location: Ε ADA ID: 0E56F0B0472F Ramp Type: PerpDiag Initial Pass/Fail: Fail **Overall Compliance: No Severity Score:** 25

## Field Measurements/Component Compliance

**S TRYON ST** Street 1 Name Stop Condition-Street 2 Signal Street 2 Name **E MOREHEAD ST** Stop Condition-Street 1 Signal

Remove & Replace Curb Ramp With Two New Directional Ramps or Equivalent.

Surveyor Notes:

N/A

PROW/ADA:

Total Cost:

Not Found, R304.2.2

3200.00

| Compliance Description |                       | Data  | Comp | liance | Description             | Data  |
|------------------------|-----------------------|-------|------|--------|-------------------------|-------|
| N/A                    | Ramp Length (in)      | 55.0  | No   | Ram    | Slope (%)               | 12.9  |
| Yes                    | Ramp Width (in)       | 48.0  | Yes  | Ram    | XSlope (%)              | 0.1   |
| N/A                    | Flare Type LT         | N/A   | N/A  | Flare  | Type RT                 | N/A   |
| N/A                    | Flare Slope LT (%)    | N/A   | N/A  | Flare  | Slope RT (%)            | N/A   |
| N/A                    | Flare Traversable LT? | N/A   | N/A  | Flare  | Traversable RT?         | N/A   |
| N/A                    | Landing Length (in)   | N/A   | N/A  | DWS    | Provided?               | N/A   |
| N/A                    | Landing Width (in)    | N/A   | N/A  | DWS    | Contrast?               | N/A   |
| N/A                    | Landing Slope (%)     | N/A   | N/A  | DWS    | Length (in)             | N/A   |
| N/A                    | Landing X Slope (%)   | N/A   | N/A  | DWS    | Full Width?             | N/A   |
| N/A                    | Landing Curb? (Y/N)   | N/A   | N/A  | DWS    | Offset (in)             | N/A   |
| N/A                    | Shared Landing?       | N/A   |      |        |                         |       |
| N/A                    | Gutter Ponding?       | N/A   | N/A  | Gutte  | r Slope (%)             | N/A   |
| N/A                    | Gutter Lip Ht (in)    | N/A   | N/A  | Gutte  | r X Slope (%)           | N/A   |
| N/A                    | Painted X Walk1?      | Yes   | N/A  | Paint  | ed X Walk2?             | Yes   |
|                        | X Walk 1 Direction    | To NW |      | X Wa   | lk 2 Direction          | To SW |
| N/A                    | X Walk 1 Width (in)   | 117.0 | N/A  | X Wa   | lk 2 Width (in)         | 100.0 |
|                        | X Walk 1 Slope (%)    | 3.0   |      | X Wa   | lk 2 Slope (%)          | 3.2   |
|                        | X Walk 1 X Slope (%)  | 4.1   |      | X Wa   | lk 2 X Slope (%)        | 0.8   |
| N/A                    | Ramp inside XWalk1?   | Yes   | N/A  | Ram    | inside XWalk2?          | Yes   |
|                        | Road Slope (%)        | 1.7   | N/A  | Clear  | Space?                  | N/A   |
|                        | Road X Slope (%)      | 4.0   | N/A  | Clear  | Space to XWalk (in)     | N/A   |
| N/A                    | Any Obstructions?     | N/A   | N/A  | Storn  | n Grate/Utility Hazard? | N/A   |
|                        | Obstruction Type      |       |      | Storn  | n Grate/Utility Type    |       |
|                        |                       | N/A   |      |        |                         | N/A   |

Yes

Surface Condition? (G/P)

Good