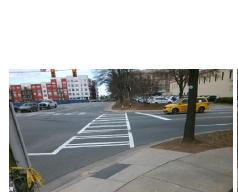

## **Access Compliance Report Public Rights-of-Way** (Curb Ramps)

Intersection ID: 12991 Main Street: E MOREHEAD ST Cross Street: S\_TRYON\_ST Location: Ε ADA ID: 0E56F0B0472F Ramp Type: PerpDiag Initial Pass/Fail: Fail **Overall Compliance: No Severity Score:** 25

## Field Measurements/Component Compliance

**S TRYON ST** Street 1 Name Stop Condition-Street 2 Signal Street 2 Name **E MOREHEAD ST** Stop Condition-Street 1 Signal

Remove & Replace Curb Ramp With Two New Directional Ramps or Equivalent.

Surveyor Notes:

N/A

PROW/ADA:

Total Cost:

Not Found, R304.2.2

3200.00

| Compliance Description |                       | Data  | Comp | liance | Description             | Data  |
|------------------------|-----------------------|-------|------|--------|-------------------------|-------|
| N/A                    | Ramp Length (in)      | 55.0  | No   | Ram    | Slope (%)               | 12.9  |
| Yes                    | Ramp Width (in)       | 48.0  | Yes  | Ram    | XSlope (%)              | 0.1   |
| N/A                    | Flare Type LT         | N/A   | N/A  | Flare  | Type RT                 | N/A   |
| N/A                    | Flare Slope LT (%)    | N/A   | N/A  | Flare  | Slope RT (%)            | N/A   |
| N/A                    | Flare Traversable LT? | N/A   | N/A  | Flare  | Traversable RT?         | N/A   |
| N/A                    | Landing Length (in)   | N/A   | N/A  | DWS    | Provided?               | N/A   |
| N/A                    | Landing Width (in)    | N/A   | N/A  | DWS    | Contrast?               | N/A   |
| N/A                    | Landing Slope (%)     | N/A   | N/A  | DWS    | Length (in)             | N/A   |
| N/A                    | Landing X Slope (%)   | N/A   | N/A  | DWS    | Full Width?             | N/A   |
| N/A                    | Landing Curb? (Y/N)   | N/A   | N/A  | DWS    | Offset (in)             | N/A   |
| N/A                    | Shared Landing?       | N/A   |      |        |                         |       |
| N/A                    | Gutter Ponding?       | N/A   | N/A  | Gutte  | r Slope (%)             | N/A   |
| N/A                    | Gutter Lip Ht (in)    | N/A   | N/A  | Gutte  | r X Slope (%)           | N/A   |
| N/A                    | Painted X Walk1?      | Yes   | N/A  | Paint  | ed X Walk2?             | Yes   |
|                        | X Walk 1 Direction    | To NW |      | X Wa   | lk 2 Direction          | To SW |
| N/A                    | X Walk 1 Width (in)   | 117.0 | N/A  | X Wa   | lk 2 Width (in)         | 100.0 |
|                        | X Walk 1 Slope (%)    | 3.0   |      | X Wa   | lk 2 Slope (%)          | 3.2   |
|                        | X Walk 1 X Slope (%)  | 4.1   |      | X Wa   | lk 2 X Slope (%)        | 0.8   |
| N/A                    | Ramp inside XWalk1?   | Yes   | N/A  | Ram    | inside XWalk2?          | Yes   |
|                        | Road Slope (%)        | 1.7   | N/A  | Clear  | Space?                  | N/A   |
|                        | Road X Slope (%)      | 4.0   | N/A  | Clear  | Space to XWalk (in)     | N/A   |
| N/A                    | Any Obstructions?     | N/A   | N/A  | Storn  | n Grate/Utility Hazard? | N/A   |
|                        | Obstruction Type      |       |      | Storn  | n Grate/Utility Type    |       |
|                        |                       | N/A   |      |        |                         | N/A   |

Yes

Surface Condition? (G/P)

Good