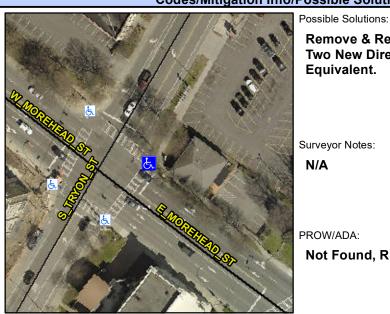

## **Access Compliance Report Public Rights-of-Way** (Curb Ramps)

Intersection ID: 12991 Main Street: E MOREHEAD ST Cross Street: S\_TRYON\_ST Location: Ε ADA ID: 0E56F0B0472F Ramp Type: PerpDiag Initial Pass/Fail: Fail **Overall Compliance: No Severity Score:** 25

## Field Measurements/Component Compliance

**S TRYON ST** Street 1 Name Stop Condition-Street 2 Signal Street 2 Name **E MOREHEAD ST** Stop Condition-Street 1 Signal

Remove & Replace Curb Ramp With Two New Directional Ramps or Equivalent.

Surveyor Notes:

N/A

PROW/ADA:

Total Cost:

Not Found, R304.2.2

3200.00

| Compliance Description |                       | Data  | Comp | liance | Description             | Data  |
|------------------------|-----------------------|-------|------|--------|-------------------------|-------|
| N/A                    | Ramp Length (in)      | 55.0  | No   | Ram    | Slope (%)               | 12.9  |
| Yes                    | Ramp Width (in)       | 48.0  | Yes  | Ram    | XSlope (%)              | 0.1   |
| N/A                    | Flare Type LT         | N/A   | N/A  | Flare  | Type RT                 | N/A   |
| N/A                    | Flare Slope LT (%)    | N/A   | N/A  | Flare  | Slope RT (%)            | N/A   |
| N/A                    | Flare Traversable LT? | N/A   | N/A  | Flare  | Traversable RT?         | N/A   |
| N/A                    | Landing Length (in)   | N/A   | N/A  | DWS    | Provided?               | N/A   |
| N/A                    | Landing Width (in)    | N/A   | N/A  | DWS    | Contrast?               | N/A   |
| N/A                    | Landing Slope (%)     | N/A   | N/A  | DWS    | Length (in)             | N/A   |
| N/A                    | Landing X Slope (%)   | N/A   | N/A  | DWS    | Full Width?             | N/A   |
| N/A                    | Landing Curb? (Y/N)   | N/A   | N/A  | DWS    | Offset (in)             | N/A   |
| N/A                    | Shared Landing?       | N/A   |      |        |                         |       |
| N/A                    | Gutter Ponding?       | N/A   | N/A  | Gutte  | r Slope (%)             | N/A   |
| N/A                    | Gutter Lip Ht (in)    | N/A   | N/A  | Gutte  | r X Slope (%)           | N/A   |
| N/A                    | Painted X Walk1?      | Yes   | N/A  | Paint  | ed X Walk2?             | Yes   |
|                        | X Walk 1 Direction    | To NW |      | X Wa   | lk 2 Direction          | To SW |
| N/A                    | X Walk 1 Width (in)   | 117.0 | N/A  | X Wa   | lk 2 Width (in)         | 100.0 |
|                        | X Walk 1 Slope (%)    | 3.0   |      | X Wa   | lk 2 Slope (%)          | 3.2   |
|                        | X Walk 1 X Slope (%)  | 4.1   |      | X Wa   | lk 2 X Slope (%)        | 0.8   |
| N/A                    | Ramp inside XWalk1?   | Yes   | N/A  | Ram    | inside XWalk2?          | Yes   |
|                        | Road Slope (%)        | 1.7   | N/A  | Clear  | Space?                  | N/A   |
|                        | Road X Slope (%)      | 4.0   | N/A  | Clear  | Space to XWalk (in)     | N/A   |
| N/A                    | Any Obstructions?     | N/A   | N/A  | Storn  | n Grate/Utility Hazard? | N/A   |
|                        | Obstruction Type      |       |      | Storn  | n Grate/Utility Type    |       |
|                        |                       | N/A   |      |        |                         | N/A   |

Yes

Surface Condition? (G/P)

Good