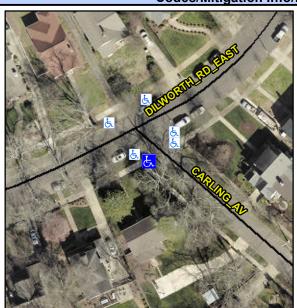

## **Access Compliance Report Public Rights-of-Way** (Curb Ramps)

Intersection ID: 15236 Main Street: CARLING AV Cross Street: DILWORTH RD EAST Location: ADA ID: 0E5919B8F5A1 Ramp Type: Directional1 Initial Pass/Fail: Fail **Overall Compliance: No** Severity Score: 26.25

**Codes/Mitigation Info/Possible Solution** 

**CARLING AV** Street 1 Name Stop Condition-Street 1 StopSign Street 2 Name N/A Stop Condition-Street 2 N/A

Possible Solutions: Remove & Replace Entire Ramp. Surveyor Notes: N/A PROW/ADA: R304.2.2, R304.5.3