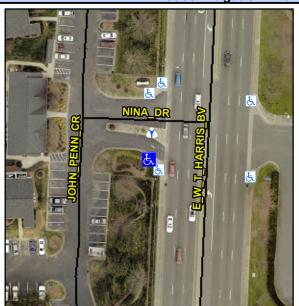

Intersection ID: N/A Main Street: NINA DR Cross Street: W T HARRIS BV Location: SW **Overall Compliance: No** ADA ID: 0E665380D93F Ramp Type: Combination1 Initial Pass/Fail: Fail Severity Score: 58.75

N/A

N/A

N/A

N/A

N/A

N/A

StopSign Street 1 Name Stop Condition-Street 1 NINA DR N/A Street 2 Name Stop Condition-Street 2 N/A

Possible Solutions: Remove & Replace Entire Ramp. Surveyor Notes: RT RP < 5% PROW/ADA Not Found, R304.5.1, R304.5.3, R304.3.2