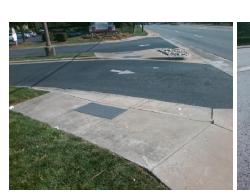

Intersection ID: N/A Main Street: NINA DR Cross Street: W T HARRIS BV Location: SW **Overall Compliance: No** ADA ID: 0E665380D93F Ramp Type: Combination1 Initial Pass/Fail: Fail Severity Score: 58.75

N/A

N/A

N/A

N/A

N/A

N/A

StopSign Street 1 Name Stop Condition-Street 1 NINA DR N/A Street 2 Name Stop Condition-Street 2 N/A

Possible Solutions: Remove & Replace Entire Ramp. Surveyor Notes: RT RP < 5% PROW/ADA Not Found, R304.5.1, R304.5.3, R304.3.2