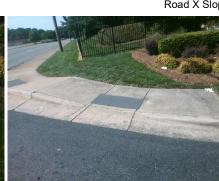

Intersection ID: N/A Main Street: NINA DR Cross Street: W T HARRIS BV Location: SW **Overall Compliance: No** ADA ID: 0E665380D93F Ramp Type: Combination1 Initial Pass/Fail: Fail Severity Score: 58.75

N/A

N/A

N/A

N/A

N/A

N/A

StopSign Street 1 Name Stop Condition-Street 1 NINA DR N/A Street 2 Name Stop Condition-Street 2 N/A

Possible Solutions: Remove & Replace Entire Ramp. Surveyor Notes: RT RP < 5% PROW/ADA Not Found, R304.5.1, R304.5.3, R304.3.2