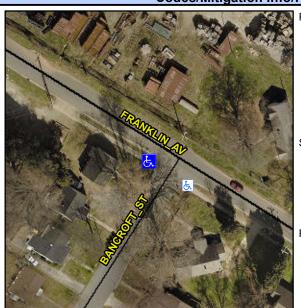

## **Access Compliance Report Public Rights-of-Way** (Curb Ramps)

Data

N/A

0.0

0.0

Intersection ID: 9579 Main Street: BANCROFT ST **Cross Street: FRANKLIN AV** Location: W ADA ID: 0E6F58E7B272 Ramp Type: Directional1 Initial Pass/Fail: Fail **Overall Compliance: No Severity Score:** 1.25