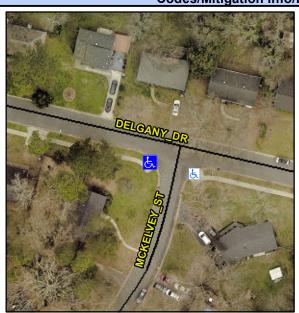

## Access Compliance Report Public Rights-of-Way (Curb Ramps)

Intersection ID: 11239Main Street:DELGANY\_DRCross Street:MCKELVEY\_STLocation:SWADA ID: 0E73F6B4BE02Ramp Type:BlendTrans1Initial Pass/Fail:FailOverall Compliance:NoSeverity Score:10

## Field Measurements/Component Compliance

Street 1 Name

MCKELVEY ST

Stop Condition-Street 1

StopSign

Street 2 Name

N/A

Stop Condition-Street 2