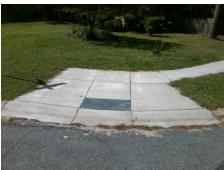

## Access Compliance Report Public Rights-of-Way (Curb Ramps)

Intersection ID: 11239Main Street:DELGANY\_DRCross Street:MCKELVEY\_STLocation:SWADA ID: 0E73F6B4BE02Ramp Type:BlendTrans1Initial Pass/Fail:FailOverall Compliance:NoSeverity Score:10

N/A

Possible Solutions:

Remove & Replace Curb Ramp With Two New Directional Ramps or Equivalent.

Surveyor Notes:

N/A

PROW/ADA:

Not Found, R304.5.1, R304.5.3

Total Cost: \$ 3200.00