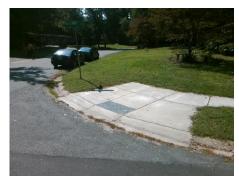

## Access Compliance Report Public Rights-of-Way (Curb Ramps)

Intersection ID: 11239Main Street:DELGANY\_DRCross Street:MCKELVEY\_STLocation:SWADA ID: 0E73F6B4BE02Ramp Type:BlendTrans1Initial Pass/Fail:FailOverall Compliance:NoSeverity Score:10

N/A

Possible Solutions:

Remove & Replace Curb Ramp With Two New Directional Ramps or Equivalent.

Surveyor Notes:

N/A

PROW/ADA:

Not Found, R304.5.1, R304.5.3

Total Cost: \$ 3200.00