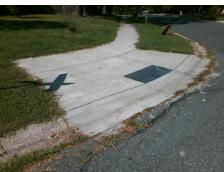

## Access Compliance Report Public Rights-of-Way (Curb Ramps)

Intersection ID: 11239Main Street:DELGANY\_DRCross Street:MCKELVEY\_STLocation:SWADA ID: 0E73F6B4BE02Ramp Type:BlendTrans1Initial Pass/Fail:FailOverall Compliance:NoSeverity Score:10

N/A

Possible Solutions:

Remove & Replace Curb Ramp With Two New Directional Ramps or Equivalent.

Surveyor Notes:

N/A

PROW/ADA:

Not Found, R304.5.1, R304.5.3

Total Cost: \$ 3200.00