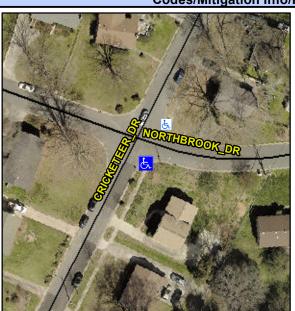

## Access Compliance Report Public Rights-of-Way (Curb Ramps)

Intersection ID: 7111Main Street: CRICKETER\_DRCross Street: NORTHBROOK\_DRLocation:SADA ID: 0E7A806F8608Ramp Type: PerpInitial Pass/Fail: FailOverall Compliance: NoSeverity Score:12.5

Codes/Mitigation Info/Possible Solution

Street 1 Name

NORTHBROOK DR

Stop Condition-Street 2

None

Street 2 Name

N/A

Stop Condition-Street 1