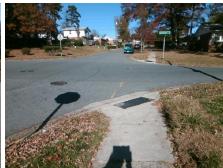

## Access Compliance Report Public Rights-of-Way (Curb Ramps)

Intersection ID: 7111Main Street: CRICKETER\_DRCross Street: NORTHBROOK\_DRLocation:SADA ID: 0E7A806F8608Ramp Type: PerpInitial Pass/Fail: FailOverall Compliance: NoSeverity Score:12.5

| Total Cost: | ; | 1850 | .00 |
|-------------|---|------|-----|
|             |   |      |     |

| Field Measurements/Component Compliance |                       |       |      |                             |      |  |  |
|-----------------------------------------|-----------------------|-------|------|-----------------------------|------|--|--|
| Compl                                   | iance Description     | Data  | Comp | liance Description          | Data |  |  |
| N/A                                     | Ramp Length (in)      | 25.0  | Yes  | Ramp Slope (%)              | 5.6  |  |  |
| Yes                                     | Ramp Width (in)       | 48.0  | No   | Ramp XSlope (%)             | 5.1  |  |  |
| N/A                                     | Flare Type LT         | N/A   | N/A  | Flare Type RT               | N/A  |  |  |
| N/A                                     | Flare Slope LT (%)    | N/A   | N/A  | Flare Slope RT (%)          | N/A  |  |  |
| N/A                                     | Flare Traversable LT? | N/A   | N/A  | Flare Traversable RT?       | N/A  |  |  |
| N/A                                     | Landing Length (in)   | N/A   | N/A  | DWS Provided?               | N/A  |  |  |
| N/A                                     | Landing Width (in)    | N/A   | N/A  | DWS Contrast?               | N/A  |  |  |
| N/A                                     | Landing Slope (%)     | N/A   | N/A  | DWS Length (in)             | N/A  |  |  |
| N/A                                     | Landing X Slope (%)   | N/A   | N/A  | DWS Full Width?             | N/A  |  |  |
| N/A                                     | Landing Curb? (Y/N)   | N/A   | N/A  | DWS Offset (in)             | N/A  |  |  |
| N/A                                     | Shared Landing?       | N/A   |      |                             |      |  |  |
| N/A                                     | Gutter Ponding?       | N/A   | N/A  | Gutter Slope (%)            | N/A  |  |  |
| N/A                                     | Gutter Lip Ht (in)    | N/A   | N/A  | Gutter X Slope (%)          | N/A  |  |  |
| N/A                                     | Painted X Walk1?      | No    | N/A  | Painted X Walk2?            | N/A  |  |  |
|                                         | X Walk 1 Direction    | To NE |      | X Walk 2 Direction          | N/A  |  |  |
| N/A                                     | X Walk 1 Width (in)   | N/A   | N/A  | X Walk 2 Width (in)         | N/A  |  |  |
|                                         | X Walk 1 Slope (%)    | 8.6   |      | X Walk 2 Slope (%)          | N/A  |  |  |
|                                         | X Walk 1 X Slope (%)  | 3.6   |      | X Walk 2 X Slope (%)        | N/A  |  |  |
| N/A                                     | Ramp inside XWalk1?   | N/A   | N/A  | Ramp inside XWalk2?         | N/A  |  |  |
|                                         | Road Slope (%)        | N/A   | N/A  | Clear Space?                | N/A  |  |  |
|                                         | Road X Slope (%)      | N/A   | N/A  | Clear Space to XWalk (in)   | N/A  |  |  |
| N/A                                     | Any Obstructions?     | N/A   | N/A  | Storm Grate/Utility Hazard? | N/A  |  |  |
|                                         | Obstruction Type      |       |      | Storm Grate/Utility Type    |      |  |  |
|                                         |                       | N/A   |      |                             | N/A  |  |  |
|                                         |                       |       | Yes  | Surface Condition? (G/P)    | Good |  |  |
|                                         |                       |       |      |                             |      |  |  |