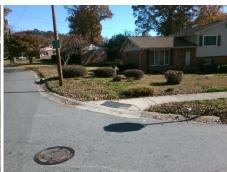

## Access Compliance Report Public Rights-of-Way (Curb Ramps)

Intersection ID: 7111Main Street: CRICKETER\_DRCross Street: NORTHBROOK\_DRLocation:SADA ID: 0E7A806F8608Ramp Type: PerpInitial Pass/Fail: FailOverall Compliance: NoSeverity Score:12.5

| Total Cost: | ; | 1850 | .00 |
|-------------|---|------|-----|
|             |   |      |     |

| Field Measurements/Component Compliance |                       |       |      |                             |      |  |  |
|-----------------------------------------|-----------------------|-------|------|-----------------------------|------|--|--|
| Compl                                   | iance Description     | Data  | Comp | liance Description          | Data |  |  |
| N/A                                     | Ramp Length (in)      | 25.0  | Yes  | Ramp Slope (%)              | 5.6  |  |  |
| Yes                                     | Ramp Width (in)       | 48.0  | No   | Ramp XSlope (%)             | 5.1  |  |  |
| N/A                                     | Flare Type LT         | N/A   | N/A  | Flare Type RT               | N/A  |  |  |
| N/A                                     | Flare Slope LT (%)    | N/A   | N/A  | Flare Slope RT (%)          | N/A  |  |  |
| N/A                                     | Flare Traversable LT? | N/A   | N/A  | Flare Traversable RT?       | N/A  |  |  |
| N/A                                     | Landing Length (in)   | N/A   | N/A  | DWS Provided?               | N/A  |  |  |
| N/A                                     | Landing Width (in)    | N/A   | N/A  | DWS Contrast?               | N/A  |  |  |
| N/A                                     | Landing Slope (%)     | N/A   | N/A  | DWS Length (in)             | N/A  |  |  |
| N/A                                     | Landing X Slope (%)   | N/A   | N/A  | DWS Full Width?             | N/A  |  |  |
| N/A                                     | Landing Curb? (Y/N)   | N/A   | N/A  | DWS Offset (in)             | N/A  |  |  |
| N/A                                     | Shared Landing?       | N/A   |      |                             |      |  |  |
| N/A                                     | Gutter Ponding?       | N/A   | N/A  | Gutter Slope (%)            | N/A  |  |  |
| N/A                                     | Gutter Lip Ht (in)    | N/A   | N/A  | Gutter X Slope (%)          | N/A  |  |  |
| N/A                                     | Painted X Walk1?      | No    | N/A  | Painted X Walk2?            | N/A  |  |  |
|                                         | X Walk 1 Direction    | To NE |      | X Walk 2 Direction          | N/A  |  |  |
| N/A                                     | X Walk 1 Width (in)   | N/A   | N/A  | X Walk 2 Width (in)         | N/A  |  |  |
|                                         | X Walk 1 Slope (%)    | 8.6   |      | X Walk 2 Slope (%)          | N/A  |  |  |
|                                         | X Walk 1 X Slope (%)  | 3.6   |      | X Walk 2 X Slope (%)        | N/A  |  |  |
| N/A                                     | Ramp inside XWalk1?   | N/A   | N/A  | Ramp inside XWalk2?         | N/A  |  |  |
|                                         | Road Slope (%)        | N/A   | N/A  | Clear Space?                | N/A  |  |  |
|                                         | Road X Slope (%)      | N/A   | N/A  | Clear Space to XWalk (in)   | N/A  |  |  |
| N/A                                     | Any Obstructions?     | N/A   | N/A  | Storm Grate/Utility Hazard? | N/A  |  |  |
|                                         | Obstruction Type      |       |      | Storm Grate/Utility Type    |      |  |  |
|                                         |                       | N/A   |      |                             | N/A  |  |  |
|                                         |                       |       | Yes  | Surface Condition? (G/P)    | Good |  |  |
|                                         |                       |       |      |                             |      |  |  |