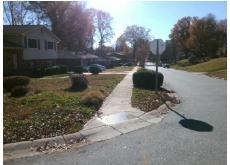

## Access Compliance Report Public Rights-of-Way (Curb Ramps)

Intersection ID: 7111Main Street: CRICKETER\_DRCross Street: NORTHBROOK\_DRLocation:SADA ID: 0E7A806F8608Ramp Type: PerpInitial Pass/Fail: FailOverall Compliance: NoSeverity Score:12.5

| Total Cost: | ; | 1850 | .00 |
|-------------|---|------|-----|
|             |   |      |     |

| Field Measurements/Component Compliance |                       |       |      |                             |      |  |  |
|-----------------------------------------|-----------------------|-------|------|-----------------------------|------|--|--|
| Compl                                   | iance Description     | Data  | Comp | liance Description          | Data |  |  |
| N/A                                     | Ramp Length (in)      | 25.0  | Yes  | Ramp Slope (%)              | 5.6  |  |  |
| Yes                                     | Ramp Width (in)       | 48.0  | No   | Ramp XSlope (%)             | 5.1  |  |  |
| N/A                                     | Flare Type LT         | N/A   | N/A  | Flare Type RT               | N/A  |  |  |
| N/A                                     | Flare Slope LT (%)    | N/A   | N/A  | Flare Slope RT (%)          | N/A  |  |  |
| N/A                                     | Flare Traversable LT? | N/A   | N/A  | Flare Traversable RT?       | N/A  |  |  |
| N/A                                     | Landing Length (in)   | N/A   | N/A  | DWS Provided?               | N/A  |  |  |
| N/A                                     | Landing Width (in)    | N/A   | N/A  | DWS Contrast?               | N/A  |  |  |
| N/A                                     | Landing Slope (%)     | N/A   | N/A  | DWS Length (in)             | N/A  |  |  |
| N/A                                     | Landing X Slope (%)   | N/A   | N/A  | DWS Full Width?             | N/A  |  |  |
| N/A                                     | Landing Curb? (Y/N)   | N/A   | N/A  | DWS Offset (in)             | N/A  |  |  |
| N/A                                     | Shared Landing?       | N/A   |      |                             |      |  |  |
| N/A                                     | Gutter Ponding?       | N/A   | N/A  | Gutter Slope (%)            | N/A  |  |  |
| N/A                                     | Gutter Lip Ht (in)    | N/A   | N/A  | Gutter X Slope (%)          | N/A  |  |  |
| N/A                                     | Painted X Walk1?      | No    | N/A  | Painted X Walk2?            | N/A  |  |  |
|                                         | X Walk 1 Direction    | To NE |      | X Walk 2 Direction          | N/A  |  |  |
| N/A                                     | X Walk 1 Width (in)   | N/A   | N/A  | X Walk 2 Width (in)         | N/A  |  |  |
|                                         | X Walk 1 Slope (%)    | 8.6   |      | X Walk 2 Slope (%)          | N/A  |  |  |
|                                         | X Walk 1 X Slope (%)  | 3.6   |      | X Walk 2 X Slope (%)        | N/A  |  |  |
| N/A                                     | Ramp inside XWalk1?   | N/A   | N/A  | Ramp inside XWalk2?         | N/A  |  |  |
|                                         | Road Slope (%)        | N/A   | N/A  | Clear Space?                | N/A  |  |  |
|                                         | Road X Slope (%)      | N/A   | N/A  | Clear Space to XWalk (in)   | N/A  |  |  |
| N/A                                     | Any Obstructions?     | N/A   | N/A  | Storm Grate/Utility Hazard? | N/A  |  |  |
|                                         | Obstruction Type      |       |      | Storm Grate/Utility Type    |      |  |  |
|                                         |                       | N/A   |      |                             | N/A  |  |  |
|                                         |                       |       | Yes  | Surface Condition? (G/P)    | Good |  |  |
|                                         |                       |       |      |                             |      |  |  |