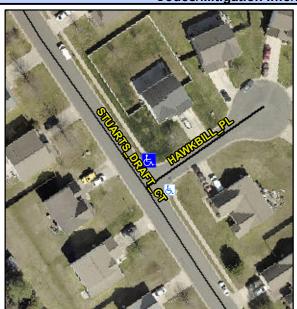

## **Access Compliance Report Public Rights-of-Way** (Curb Ramps)

Intersection ID: 28627 Main Street: HAWKBILL PL **Cross Street: STUARTS DRAFT CT** Location: NE ADA ID: 0E7C88F49544 Ramp Type: PerpDiag Initial Pass/Fail: Fail **Overall Compliance: No Severity Score:** 22.5

## Field Measurements/Component Compliance

STUARTS DRAFT CT Street 1 Name Stop Condition-Street 2 None Street 2 Name **HAWKBILL PL** Stop Condition-Street 1 StopSign

Possible Solutions: Remove & Replace Curb Ramp With Two New Directional Ramps or Equivalent. Surveyor Notes: N/A PROW/ADA: R304.5.1, R304.2.2, R304.5.3