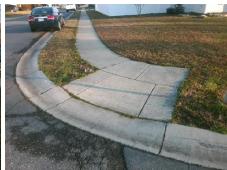

## Field Measurements/Component Compliance

STUARTS DRAFT CT Street 1 Name Stop Condition-Street 2 None Street 2 Name **HAWKBILL PL** Stop Condition-Street 1 StopSign

Possible Solutions: Remove & Replace Curb Ramp With Two New Directional Ramps or Equivalent. Surveyor Notes: N/A PROW/ADA: R304.5.1, R304.2.2, R304.5.3

3200.00

Total Cost:

|     |                       | Data  | Compliance Description |                             | Data  |
|-----|-----------------------|-------|------------------------|-----------------------------|-------|
| N/A | Ramp Length (in)      | 93.5  | No                     | Ramp Slope (%)              | 9.1   |
| No  | Ramp Width (in)       | 46.5  | No                     | Ramp XSlope (%)             | 2.6   |
| N/A | Flare Type LT         | N/A   | N/A                    | Flare Type RT               | N/A   |
| N/A | Flare Slope LT (%)    | N/A   | N/A                    | Flare Slope RT (%)          | N/A   |
| N/A | Flare Traversable LT? | N/A   | N/A                    | Flare Traversable RT?       | N/A   |
| N/A | Landing Length (in)   | N/A   | N/A                    | DWS Provided?               | N/A   |
| N/A | Landing Width (in)    | N/A   | N/A                    | DWS Contrast?               | N/A   |
| N/A | Landing Slope (%)     | N/A   | N/A                    | DWS Length (in)             | N/A   |
| N/A | Landing X Slope (%)   | N/A   | N/A                    | DWS Full Width?             | N/A   |
| N/A | Landing Curb? (Y/N)   | N/A   | N/A                    | DWS Offset (in)             | N/A   |
| N/A | Shared Landing?       | N/A   |                        |                             |       |
| N/A | Gutter Ponding?       | N/A   | N/A                    | Gutter Slope (%)            | N/A   |
| N/A | Gutter Lip Ht (in)    | N/A   | N/A                    | Gutter X Slope (%)          | N/A   |
| N/A | Painted X Walk1?      | No    | N/A                    | Painted X Walk2?            | No    |
|     | X Walk 1 Direction    | To SE |                        | X Walk 2 Direction          | To SW |
| N/A | X Walk 1 Width (in)   | N/A   | N/A                    | X Walk 2 Width (in)         | N/A   |
|     | X Walk 1 Slope (%)    | 7.1   |                        | X Walk 2 Slope (%)          | 0.2   |
|     | X Walk 1 X Slope (%)  | 0.9   |                        | X Walk 2 X Slope (%)        | 1.8   |
| N/A | Ramp inside XWalk1?   | N/A   | N/A                    | Ramp inside XWalk2?         | N/A   |
|     | Road Slope (%)        | 1.6   | N/A                    | Clear Space?                | N/A   |
|     | Road X Slope (%)      | 3.7   | N/A                    | Clear Space to XWalk (in)   | N/A   |
| N/A | Any Obstructions?     | N/A   | N/A                    | Storm Grate/Utility Hazard? | N/A   |
|     | Obstruction Type      |       |                        | Storm Grate/Utility Type    |       |
|     |                       | N/A   |                        |                             | N/A   |
|     |                       |       | Yes                    | Surface Condition? (G/P)    | Good  |