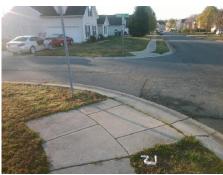

## Field Measurements/Component Compliance

STUARTS DRAFT CT Street 1 Name Stop Condition-Street 2 None Street 2 Name **HAWKBILL PL** Stop Condition-Street 1 StopSign

Possible Solutions: Remove & Replace Curb Ramp With Two New Directional Ramps or Equivalent. Surveyor Notes: N/A PROW/ADA: R304.5.1, R304.2.2, R304.5.3

3200.00

Total Cost:

|     |                       | Data  | Compliance Description |                             | Data  |
|-----|-----------------------|-------|------------------------|-----------------------------|-------|
| N/A | Ramp Length (in)      | 93.5  | No                     | Ramp Slope (%)              | 9.1   |
| No  | Ramp Width (in)       | 46.5  | No                     | Ramp XSlope (%)             | 2.6   |
| N/A | Flare Type LT         | N/A   | N/A                    | Flare Type RT               | N/A   |
| N/A | Flare Slope LT (%)    | N/A   | N/A                    | Flare Slope RT (%)          | N/A   |
| N/A | Flare Traversable LT? | N/A   | N/A                    | Flare Traversable RT?       | N/A   |
| N/A | Landing Length (in)   | N/A   | N/A                    | DWS Provided?               | N/A   |
| N/A | Landing Width (in)    | N/A   | N/A                    | DWS Contrast?               | N/A   |
| N/A | Landing Slope (%)     | N/A   | N/A                    | DWS Length (in)             | N/A   |
| N/A | Landing X Slope (%)   | N/A   | N/A                    | DWS Full Width?             | N/A   |
| N/A | Landing Curb? (Y/N)   | N/A   | N/A                    | DWS Offset (in)             | N/A   |
| N/A | Shared Landing?       | N/A   |                        |                             |       |
| N/A | Gutter Ponding?       | N/A   | N/A                    | Gutter Slope (%)            | N/A   |
| N/A | Gutter Lip Ht (in)    | N/A   | N/A                    | Gutter X Slope (%)          | N/A   |
| N/A | Painted X Walk1?      | No    | N/A                    | Painted X Walk2?            | No    |
|     | X Walk 1 Direction    | To SE |                        | X Walk 2 Direction          | To SW |
| N/A | X Walk 1 Width (in)   | N/A   | N/A                    | X Walk 2 Width (in)         | N/A   |
|     | X Walk 1 Slope (%)    | 7.1   |                        | X Walk 2 Slope (%)          | 0.2   |
|     | X Walk 1 X Slope (%)  | 0.9   |                        | X Walk 2 X Slope (%)        | 1.8   |
| N/A | Ramp inside XWalk1?   | N/A   | N/A                    | Ramp inside XWalk2?         | N/A   |
|     | Road Slope (%)        | 1.6   | N/A                    | Clear Space?                | N/A   |
|     | Road X Slope (%)      | 3.7   | N/A                    | Clear Space to XWalk (in)   | N/A   |
| N/A | Any Obstructions?     | N/A   | N/A                    | Storm Grate/Utility Hazard? | N/A   |
|     | Obstruction Type      |       |                        | Storm Grate/Utility Type    |       |
|     |                       | N/A   |                        |                             | N/A   |
|     |                       |       | Yes                    | Surface Condition? (G/P)    | Good  |