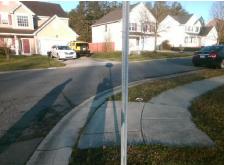

## Field Measurements/Component Compliance

STUARTS DRAFT CT Street 1 Name Stop Condition-Street 2 None Street 2 Name **HAWKBILL PL** Stop Condition-Street 1 StopSign

Possible Solutions: Remove & Replace Curb Ramp With Two New Directional Ramps or Equivalent. Surveyor Notes: N/A PROW/ADA: R304.5.1, R304.2.2, R304.5.3

3200.00

Total Cost:

|     |                       | Data  | Compliance Description |                             | Data  |
|-----|-----------------------|-------|------------------------|-----------------------------|-------|
| N/A | Ramp Length (in)      | 93.5  | No                     | Ramp Slope (%)              | 9.1   |
| No  | Ramp Width (in)       | 46.5  | No                     | Ramp XSlope (%)             | 2.6   |
| N/A | Flare Type LT         | N/A   | N/A                    | Flare Type RT               | N/A   |
| N/A | Flare Slope LT (%)    | N/A   | N/A                    | Flare Slope RT (%)          | N/A   |
| N/A | Flare Traversable LT? | N/A   | N/A                    | Flare Traversable RT?       | N/A   |
| N/A | Landing Length (in)   | N/A   | N/A                    | DWS Provided?               | N/A   |
| N/A | Landing Width (in)    | N/A   | N/A                    | DWS Contrast?               | N/A   |
| N/A | Landing Slope (%)     | N/A   | N/A                    | DWS Length (in)             | N/A   |
| N/A | Landing X Slope (%)   | N/A   | N/A                    | DWS Full Width?             | N/A   |
| N/A | Landing Curb? (Y/N)   | N/A   | N/A                    | DWS Offset (in)             | N/A   |
| N/A | Shared Landing?       | N/A   |                        |                             |       |
| N/A | Gutter Ponding?       | N/A   | N/A                    | Gutter Slope (%)            | N/A   |
| N/A | Gutter Lip Ht (in)    | N/A   | N/A                    | Gutter X Slope (%)          | N/A   |
| N/A | Painted X Walk1?      | No    | N/A                    | Painted X Walk2?            | No    |
|     | X Walk 1 Direction    | To SE |                        | X Walk 2 Direction          | To SW |
| N/A | X Walk 1 Width (in)   | N/A   | N/A                    | X Walk 2 Width (in)         | N/A   |
|     | X Walk 1 Slope (%)    | 7.1   |                        | X Walk 2 Slope (%)          | 0.2   |
|     | X Walk 1 X Slope (%)  | 0.9   |                        | X Walk 2 X Slope (%)        | 1.8   |
| N/A | Ramp inside XWalk1?   | N/A   | N/A                    | Ramp inside XWalk2?         | N/A   |
|     | Road Slope (%)        | 1.6   | N/A                    | Clear Space?                | N/A   |
|     | Road X Slope (%)      | 3.7   | N/A                    | Clear Space to XWalk (in)   | N/A   |
| N/A | Any Obstructions?     | N/A   | N/A                    | Storm Grate/Utility Hazard? | N/A   |
|     | Obstruction Type      |       |                        | Storm Grate/Utility Type    |       |
|     |                       | N/A   |                        |                             | N/A   |
|     |                       |       | Yes                    | Surface Condition? (G/P)    | Good  |