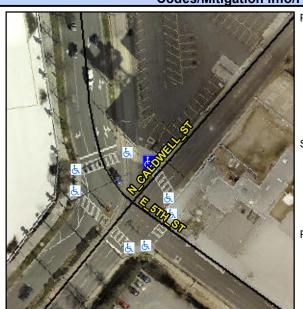

## **Access Compliance Report Public Rights-of-Way** (Curb Ramps)

Intersection ID: 12618 Main Street: E\_5TH\_ST Cross Street: N\_CALDWELL\_ST Location: NE ADA ID: 0E81EC665497 Ramp Type: Perp Initial Pass/Fail: Fail **Overall Compliance: No** Severity Score: 13.75

**Codes/Mitigation Info/Possible Solution** 

**N CALDWELL ST** Street 1 Name Stop Condition-Street 2 Signal Street 2 Name N/A Stop Condition-Street 1 N/A

Possible Solutions: Remove & Replace Entire Ramp. Surveyor Notes: N/A PROW/ADA: Not Found, R304.2.2