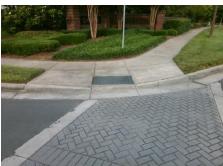

Surveyor Notes:

N/A

PROW/ADA:

R304.5.1, R304.2.2

Total Cost: \$ 3200.00

| Field Measurements/Component Compliance |                        |                       |      |                        |                             |      |
|-----------------------------------------|------------------------|-----------------------|------|------------------------|-----------------------------|------|
|                                         | Compliance Description |                       | Data | Compliance Description |                             | Data |
|                                         | N/A                    | Ramp Length (in)      | 56.0 | No                     | Ramp Slope (%)              | 8.8  |
|                                         | No                     | Ramp Width (in)       | 46.0 | Yes                    | Ramp XSlope (%)             | 0.8  |
|                                         | N/A                    | Flare Type LT         | N/A  | N/A                    | Flare Type RT               | N/A  |
|                                         | N/A                    | Flare Slope LT (%)    | N/A  | N/A                    | Flare Slope RT (%)          | N/A  |
|                                         | N/A                    | Flare Traversable LT? | N/A  | N/A                    | Flare Traversable RT?       | N/A  |
|                                         | N/A                    | Landing Length (in)   | N/A  | N/A                    | DWS Provided?               | N/A  |
|                                         | N/A                    | Landing Width (in)    | N/A  | N/A                    | DWS Contrast?               | N/A  |
|                                         | N/A                    | Landing Slope (%)     | N/A  | N/A                    | DWS Length (in)             | N/A  |
|                                         | N/A                    | Landing X Slope (%)   | N/A  | N/A                    | DWS Full Width?             | N/A  |
|                                         | N/A                    | Landing Curb? (Y/N)   | N/A  | N/A                    | DWS Offset (in)             | N/A  |
|                                         | N/A                    | Shared Landing?       | N/A  |                        |                             |      |
|                                         | N/A                    | Gutter Ponding?       | N/A  | N/A                    | Gutter Slope (%)            | N/A  |
|                                         | N/A                    | Gutter Lip Ht (in)    | N/A  | N/A                    | Gutter X Slope (%)          | N/A  |
|                                         | N/A                    | Painted X Walk1?      | Yes  | N/A                    | Painted X Walk2?            | No   |
|                                         |                        | X Walk 1 Direction    | To E |                        | X Walk 2 Direction          | To N |
|                                         | N/A                    | X Walk 1 Width (in)   | 98.0 | N/A                    | X Walk 2 Width (in)         | N/A  |
|                                         |                        | X Walk 1 Slope (%)    | 4.1  |                        | X Walk 2 Slope (%)          | 3.3  |
|                                         |                        | X Walk 1 X Slope (%)  | 4.7  |                        | X Walk 2 X Slope (%)        | 2.9  |
|                                         | N/A                    | Ramp inside XWalk1?   | Yes  | N/A                    | Ramp inside XWalk2?         | N/A  |
|                                         |                        | Road Slope (%)        | 3.2  | N/A                    | Clear Space?                | N/A  |
|                                         |                        | Road X Slope (%)      | 4.1  | N/A                    | Clear Space to XWalk (in)   | N/A  |
|                                         | N/A                    | Any Obstructions?     | N/A  | N/A                    | Storm Grate/Utility Hazard? | N/A  |
|                                         |                        | Obstruction Type      |      |                        | Storm Grate/Utility Type    |      |
|                                         |                        |                       | N/A  |                        |                             | N/A  |
|                                         |                        |                       |      | Yes                    | Surface Condition? (G/P)    | Good |
|                                         | 31/15                  | W. VIII               |      |                        |                             |      |