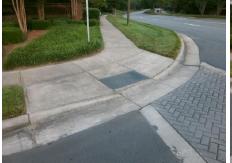

Surveyor Notes:

N/A

PROW/ADA:

R304.5.1, R304.2.2

Total Cost: \$ 3200.00

| Field Measurements/Component Compliance |                        |                       |      |                        |                             |      |
|-----------------------------------------|------------------------|-----------------------|------|------------------------|-----------------------------|------|
|                                         | Compliance Description |                       | Data | Compliance Description |                             | Data |
|                                         | N/A                    | Ramp Length (in)      | 56.0 | No                     | Ramp Slope (%)              | 8.8  |
|                                         | No                     | Ramp Width (in)       | 46.0 | Yes                    | Ramp XSlope (%)             | 0.8  |
|                                         | N/A                    | Flare Type LT         | N/A  | N/A                    | Flare Type RT               | N/A  |
|                                         | N/A                    | Flare Slope LT (%)    | N/A  | N/A                    | Flare Slope RT (%)          | N/A  |
|                                         | N/A                    | Flare Traversable LT? | N/A  | N/A                    | Flare Traversable RT?       | N/A  |
|                                         | N/A                    | Landing Length (in)   | N/A  | N/A                    | DWS Provided?               | N/A  |
|                                         | N/A                    | Landing Width (in)    | N/A  | N/A                    | DWS Contrast?               | N/A  |
|                                         | N/A                    | Landing Slope (%)     | N/A  | N/A                    | DWS Length (in)             | N/A  |
|                                         | N/A                    | Landing X Slope (%)   | N/A  | N/A                    | DWS Full Width?             | N/A  |
|                                         | N/A                    | Landing Curb? (Y/N)   | N/A  | N/A                    | DWS Offset (in)             | N/A  |
|                                         | N/A                    | Shared Landing?       | N/A  |                        |                             |      |
|                                         | N/A                    | Gutter Ponding?       | N/A  | N/A                    | Gutter Slope (%)            | N/A  |
|                                         | N/A                    | Gutter Lip Ht (in)    | N/A  | N/A                    | Gutter X Slope (%)          | N/A  |
|                                         | N/A                    | Painted X Walk1?      | Yes  | N/A                    | Painted X Walk2?            | No   |
|                                         |                        | X Walk 1 Direction    | To E |                        | X Walk 2 Direction          | To N |
|                                         | N/A                    | X Walk 1 Width (in)   | 98.0 | N/A                    | X Walk 2 Width (in)         | N/A  |
|                                         |                        | X Walk 1 Slope (%)    | 4.1  |                        | X Walk 2 Slope (%)          | 3.3  |
|                                         |                        | X Walk 1 X Slope (%)  | 4.7  |                        | X Walk 2 X Slope (%)        | 2.9  |
|                                         | N/A                    | Ramp inside XWalk1?   | Yes  | N/A                    | Ramp inside XWalk2?         | N/A  |
|                                         |                        | Road Slope (%)        | 3.2  | N/A                    | Clear Space?                | N/A  |
|                                         |                        | Road X Slope (%)      | 4.1  | N/A                    | Clear Space to XWalk (in)   | N/A  |
|                                         | N/A                    | Any Obstructions?     | N/A  | N/A                    | Storm Grate/Utility Hazard? | N/A  |
|                                         |                        | Obstruction Type      |      |                        | Storm Grate/Utility Type    |      |
|                                         |                        |                       | N/A  |                        |                             | N/A  |
|                                         |                        |                       |      | Yes                    | Surface Condition? (G/P)    | Good |
|                                         | 31/15                  | W. VIII               |      |                        |                             |      |