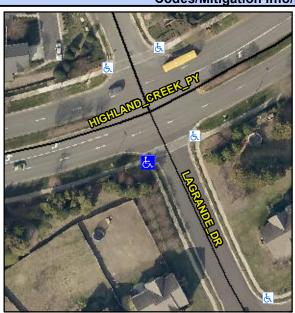

## Access Compliance Report Public Rights-of-Way (Curb Ramps)

Intersection ID: 2499 Main Street: LAGRANDE\_DR Cross Street: HIGHLAND\_CREEK\_PY Location: SW

ADA ID: 0E828472ACF6 Ramp Type: PerpDiag Initial Pass/Fail: Fail Overall Compliance: No Severity Score: 21.25

## Field Measurements/Component Compliance

Street 1 Name
Stop Condition-Street 2
Street 2 Name
Stop Condition-Street 1

LAGRANDE DR StopSign HIGHLAND CREEK PY None Possible Solutions:

Remove & Replace Curb Ramp With Two New Directional Ramps or Equivalent.