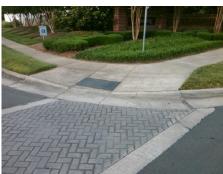

Surveyor Notes:

N/A

PROW/ADA:

R304.5.1, R304.2.2

Total Cost: \$ 3200.00

| Field Measurements/Component Compliance |                        |                       |      |                        |                             |      |
|-----------------------------------------|------------------------|-----------------------|------|------------------------|-----------------------------|------|
|                                         | Compliance Description |                       | Data | Compliance Description |                             | Data |
|                                         | N/A                    | Ramp Length (in)      | 56.0 | No                     | Ramp Slope (%)              | 8.8  |
|                                         | No                     | Ramp Width (in)       | 46.0 | Yes                    | Ramp XSlope (%)             | 0.8  |
|                                         | N/A                    | Flare Type LT         | N/A  | N/A                    | Flare Type RT               | N/A  |
|                                         | N/A                    | Flare Slope LT (%)    | N/A  | N/A                    | Flare Slope RT (%)          | N/A  |
|                                         | N/A                    | Flare Traversable LT? | N/A  | N/A                    | Flare Traversable RT?       | N/A  |
|                                         | N/A                    | Landing Length (in)   | N/A  | N/A                    | DWS Provided?               | N/A  |
|                                         | N/A                    | Landing Width (in)    | N/A  | N/A                    | DWS Contrast?               | N/A  |
|                                         | N/A                    | Landing Slope (%)     | N/A  | N/A                    | DWS Length (in)             | N/A  |
|                                         | N/A                    | Landing X Slope (%)   | N/A  | N/A                    | DWS Full Width?             | N/A  |
|                                         | N/A                    | Landing Curb? (Y/N)   | N/A  | N/A                    | DWS Offset (in)             | N/A  |
|                                         | N/A                    | Shared Landing?       | N/A  |                        |                             |      |
|                                         | N/A                    | Gutter Ponding?       | N/A  | N/A                    | Gutter Slope (%)            | N/A  |
|                                         | N/A                    | Gutter Lip Ht (in)    | N/A  | N/A                    | Gutter X Slope (%)          | N/A  |
|                                         | N/A                    | Painted X Walk1?      | Yes  | N/A                    | Painted X Walk2?            | No   |
|                                         |                        | X Walk 1 Direction    | To E |                        | X Walk 2 Direction          | To N |
|                                         | N/A                    | X Walk 1 Width (in)   | 98.0 | N/A                    | X Walk 2 Width (in)         | N/A  |
|                                         |                        | X Walk 1 Slope (%)    | 4.1  |                        | X Walk 2 Slope (%)          | 3.3  |
|                                         |                        | X Walk 1 X Slope (%)  | 4.7  |                        | X Walk 2 X Slope (%)        | 2.9  |
|                                         | N/A                    | Ramp inside XWalk1?   | Yes  | N/A                    | Ramp inside XWalk2?         | N/A  |
|                                         |                        | Road Slope (%)        | 3.2  | N/A                    | Clear Space?                | N/A  |
|                                         |                        | Road X Slope (%)      | 4.1  | N/A                    | Clear Space to XWalk (in)   | N/A  |
|                                         | N/A                    | Any Obstructions?     | N/A  | N/A                    | Storm Grate/Utility Hazard? | N/A  |
|                                         |                        | Obstruction Type      |      |                        | Storm Grate/Utility Type    |      |
|                                         |                        |                       | N/A  |                        |                             | N/A  |
|                                         |                        |                       |      | Yes                    | Surface Condition? (G/P)    | Good |
|                                         | 31/15                  | W. VIII               |      |                        |                             |      |