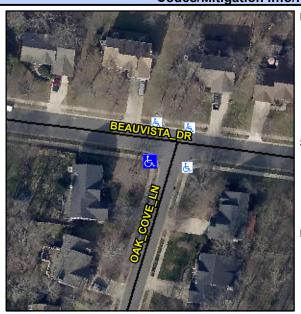

## Access Compliance Report Public Rights-of-Way (Curb Ramps)

N/A

Good

Surface Condition? (G/P)

Intersection ID: 2776Main Street:BEAUVISTA\_DRCross Street:OAK\_COVE\_LNLocation:SWADA ID: 0E8569ED1DBBRamp Type:PerpDiagInitial Pass/Fail:FailOverall Compliance:NoSeverity Score:10

**Codes/Mitigation Info/Possible Solution** 

Field Measurements/Component Compliance

Street 1 Name
Stop Condition-Street 2
Street 2 Name
Stop Condition-Street 1

OAK COVE LN StopSign BEAUVISTA DR None Possible Solutions: