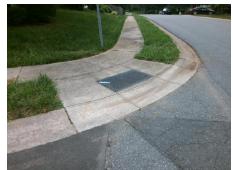

Remove & Replace Curb Ramp With Two New Directional Ramps or Equivalent.

Surveyor Notes:

N/A

PROW/ADA:

Not Found, R304.5.1, R304.5.3

Total Cost: \$ 3200.00

| r leid Measurements/Component Compnance |                        |                       |      |                        |                             |      |
|-----------------------------------------|------------------------|-----------------------|------|------------------------|-----------------------------|------|
|                                         | Compliance Description |                       | Data | Compliance Description |                             | Data |
|                                         | N/A                    | Ramp Length (in)      | 46.5 | Yes                    | Ramp Slope (%)              | 6.8  |
|                                         | No                     | Ramp Width (in)       | 40.0 | No                     | Ramp XSlope (%)             | 3.4  |
|                                         | N/A                    | Flare Type LT         | N/A  | N/A                    | Flare Type RT               | N/A  |
|                                         | N/A                    | Flare Slope LT (%)    | N/A  | N/A                    | Flare Slope RT (%)          | N/A  |
|                                         | N/A                    | Flare Traversable LT? | N/A  | N/A                    | Flare Traversable RT?       | N/A  |
|                                         | N/A                    | Landing Length (in)   | N/A  | N/A                    | DWS Provided?               | N/A  |
|                                         | N/A                    | Landing Width (in)    | N/A  | N/A                    | DWS Contrast?               | N/A  |
|                                         | N/A                    | Landing Slope (%)     | N/A  | N/A                    | DWS Length (in)             | N/A  |
|                                         | N/A                    | Landing X Slope (%)   | N/A  | N/A                    | DWS Full Width?             | N/A  |
|                                         | N/A                    | Landing Curb? (Y/N)   | N/A  | N/A                    | DWS Offset (in)             | N/A  |
|                                         | N/A                    | Shared Landing?       | N/A  |                        |                             |      |
|                                         | N/A                    | Gutter Ponding?       | N/A  | N/A                    | Gutter Slope (%)            | N/A  |
|                                         | N/A                    | Gutter Lip Ht (in)    | N/A  | N/A                    | Gutter X Slope (%)          | N/A  |
|                                         | N/A                    | Painted X Walk1?      | No   | N/A                    | Painted X Walk2?            | No   |
|                                         |                        | X Walk 1 Direction    | То Е |                        | X Walk 2 Direction          | To N |
|                                         | N/A                    | X Walk 1 Width (in)   | N/A  | N/A                    | X Walk 2 Width (in)         | N/A  |
|                                         |                        | X Walk 1 Slope (%)    | 1.4  |                        | X Walk 2 Slope (%)          | 1.1  |
|                                         |                        | X Walk 1 X Slope (%)  | 2.9  |                        | X Walk 2 X Slope (%)        | 0.6  |
|                                         | N/A                    | Ramp inside XWalk1?   | N/A  | N/A                    | Ramp inside XWalk2?         | N/A  |
|                                         |                        | Road Slope (%)        | 1.7  | N/A                    | Clear Space?                | N/A  |
|                                         |                        | Road X Slope (%)      | 2.6  | N/A                    | Clear Space to XWalk (in)   | N/A  |
|                                         | N/A                    | Any Obstructions?     | N/A  | N/A                    | Storm Grate/Utility Hazard? | N/A  |
|                                         |                        | Obstruction Type      |      |                        | Storm Grate/Utility Type    |      |
|                                         |                        |                       |      |                        |                             |      |