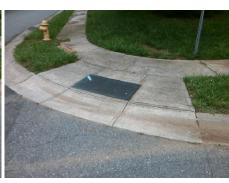

Remove & Replace Curb Ramp With Two New Directional Ramps or Equivalent.

Surveyor Notes:

N/A

PROW/ADA:

Not Found, R304.5.1, R304.5.3

Total Cost: \$ 3200.00

| r leid Measurements/Component Compnance |                        |                       |      |                        |                             |      |
|-----------------------------------------|------------------------|-----------------------|------|------------------------|-----------------------------|------|
|                                         | Compliance Description |                       | Data | Compliance Description |                             | Data |
|                                         | N/A                    | Ramp Length (in)      | 46.5 | Yes                    | Ramp Slope (%)              | 6.8  |
|                                         | No                     | Ramp Width (in)       | 40.0 | No                     | Ramp XSlope (%)             | 3.4  |
|                                         | N/A                    | Flare Type LT         | N/A  | N/A                    | Flare Type RT               | N/A  |
|                                         | N/A                    | Flare Slope LT (%)    | N/A  | N/A                    | Flare Slope RT (%)          | N/A  |
|                                         | N/A                    | Flare Traversable LT? | N/A  | N/A                    | Flare Traversable RT?       | N/A  |
|                                         | N/A                    | Landing Length (in)   | N/A  | N/A                    | DWS Provided?               | N/A  |
|                                         | N/A                    | Landing Width (in)    | N/A  | N/A                    | DWS Contrast?               | N/A  |
|                                         | N/A                    | Landing Slope (%)     | N/A  | N/A                    | DWS Length (in)             | N/A  |
|                                         | N/A                    | Landing X Slope (%)   | N/A  | N/A                    | DWS Full Width?             | N/A  |
|                                         | N/A                    | Landing Curb? (Y/N)   | N/A  | N/A                    | DWS Offset (in)             | N/A  |
|                                         | N/A                    | Shared Landing?       | N/A  |                        |                             |      |
|                                         | N/A                    | Gutter Ponding?       | N/A  | N/A                    | Gutter Slope (%)            | N/A  |
|                                         | N/A                    | Gutter Lip Ht (in)    | N/A  | N/A                    | Gutter X Slope (%)          | N/A  |
|                                         | N/A                    | Painted X Walk1?      | No   | N/A                    | Painted X Walk2?            | No   |
|                                         |                        | X Walk 1 Direction    | То Е |                        | X Walk 2 Direction          | To N |
|                                         | N/A                    | X Walk 1 Width (in)   | N/A  | N/A                    | X Walk 2 Width (in)         | N/A  |
|                                         |                        | X Walk 1 Slope (%)    | 1.4  |                        | X Walk 2 Slope (%)          | 1.1  |
|                                         |                        | X Walk 1 X Slope (%)  | 2.9  |                        | X Walk 2 X Slope (%)        | 0.6  |
|                                         | N/A                    | Ramp inside XWalk1?   | N/A  | N/A                    | Ramp inside XWalk2?         | N/A  |
|                                         |                        | Road Slope (%)        | 1.7  | N/A                    | Clear Space?                | N/A  |
|                                         |                        | Road X Slope (%)      | 2.6  | N/A                    | Clear Space to XWalk (in)   | N/A  |
|                                         | N/A                    | Any Obstructions?     | N/A  | N/A                    | Storm Grate/Utility Hazard? | N/A  |
|                                         |                        | Obstruction Type      |      |                        | Storm Grate/Utility Type    |      |
|                                         |                        |                       |      |                        |                             |      |