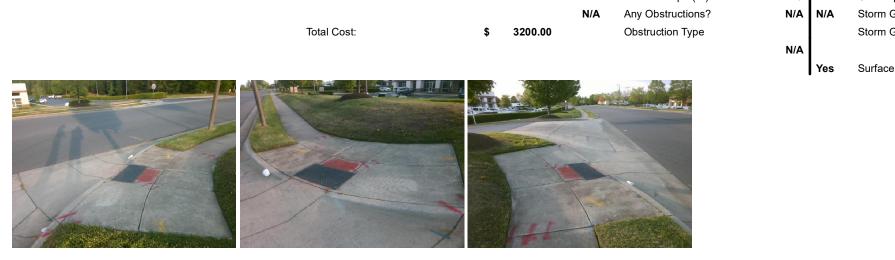

## Access Compliance Report Public Rights-of-Way (Curb Ramps)

| Intersection ID: 10041631 Main Street: WHITEHALL_PARK_DR |                               |                                          |         | Cross Street: N/A                             |                       |       |                          | Location:                   | NE    |
|----------------------------------------------------------|-------------------------------|------------------------------------------|---------|-----------------------------------------------|-----------------------|-------|--------------------------|-----------------------------|-------|
| ADA ID: 0E8BA1725596 Ramp Type: PerpDiag                 |                               |                                          |         | nitial Pass/Fail: Fail Overall Compliance: No |                       |       |                          | o Severity Score:           | 33.75 |
| Codes/Mitigation Info/Possible Solution                  |                               |                                          |         | Field Measurements/Component Compliance       |                       |       |                          |                             |       |
|                                                          | 1:00                          | Possible Solutions:                      |         | Compliance Description Data                   |                       |       | a Compliance Description |                             | Data  |
|                                                          |                               | Remove & Replace Curb Ramp               | With    | N/A                                           | Ramp Length (in)      | 46.0  | No                       | Ramp Slope (%)              | 8.9   |
|                                                          |                               | Two New Directional Ramps or Equivalent. |         | No                                            | Ramp Width (in)       | 38.0  | No                       | Ramp XSlope (%)             | 6.1   |
|                                                          |                               |                                          |         | N/A                                           | Flare Type LT         | N/A   | N/A                      | Flare Type RT               | N/A   |
|                                                          |                               |                                          |         | N/A                                           | Flare Slope LT (%)    | N/A   | N/A                      | Flare Slope RT (%)          | N/A   |
|                                                          |                               |                                          |         | N/A                                           | Flare Traversable LT? | N/A   | N/A                      | Flare Traversable RT?       | N/A   |
|                                                          |                               |                                          |         | N/A                                           | Landing Length (in)   | N/A   | N/A                      | DWS Provided?               | N/A   |
|                                                          | NO X                          | Surveyor Notes:                          |         | N/A                                           | Landing Width (in)    | N/A   | N/A                      | DWS Contrast?               | N/A   |
| E E                                                      |                               | N/A                                      |         | N/A                                           | Landing Slope (%)     | N/A   | N/A                      | DWS Length (in)             | N/A   |
|                                                          | A DAY                         |                                          |         | N/A                                           | Landing X Slope (%)   | N/A   | N/A                      | DWS Full Width?             | N/A   |
|                                                          |                               |                                          | N/A     | Landing Curb? (Y/N)                           | N/A                   | N/A   | DWS Offset (in)          | N/A                         |       |
|                                                          |                               |                                          |         | N/A                                           | Shared Landing?       | N/A   |                          |                             |       |
|                                                          |                               | PROW/ADA:                                |         | N/A                                           | Gutter Ponding?       | N/A   | N/A                      | Gutter Slope (%)            | N/A   |
|                                                          | Not Found, R304.5.1, R304.2.2 |                                          | N/A     | Gutter Lip Ht (in)                            | N/A                   | N/A   | Gutter X Slope (%)       | N/A                         |       |
| A CAR THE                                                | R304.5.3                      |                                          | N/A     | Painted X Walk1?                              | No                    | N/A   | Painted X Walk2?         | No                          |       |
|                                                          | ALL BEST                      |                                          |         |                                               | X Walk 1 Direction    | To SW |                          | X Walk 2 Direction          | To SE |
|                                                          |                               |                                          |         | N/A                                           | X Walk 1 Width (in)   | N/A   | N/A                      | X Walk 2 Width (in)         | N/A   |
| Street 1 Name                                            | WHITEHALL PARK DR             | -                                        |         |                                               | X Walk 1 Slope (%)    | 0.7   |                          | X Walk 2 Slope (%)          | 0.4   |
| Stop Condition-Street 2                                  | None                          |                                          |         |                                               | X Walk 1 X Slope (%)  | 0.5   |                          | X Walk 2 X Slope (%)        | 16.7  |
| Street 2 Name                                            | ENTRANCE                      |                                          |         | N/A                                           | Ramp inside XWalk1?   | N/A   | N/A                      | Ramp inside XWalk2?         | N/A   |
| Stop Condition-Street 1                                  | StopSign                      |                                          |         |                                               | Road Slope (%)        | 2.6   | N/A                      | Clear Space?                | N/A   |
|                                                          |                               |                                          |         |                                               | Road X Slope (%)      | 7.3   | N/A                      | Clear Space to XWalk (in)   | N/A   |
|                                                          |                               |                                          |         | N/A                                           | Any Obstructions?     | N/A   | N/A                      | Storm Grate/Utility Hazard? | N/A   |
|                                                          |                               | Total Cost: \$                           | 3200.00 |                                               | Obstruction Type      |       |                          | Storm Grate/Utility Type    |       |
|                                                          |                               |                                          |         |                                               |                       | N/A   |                          |                             | N/A   |

s Surface Condition? (G/P) Good