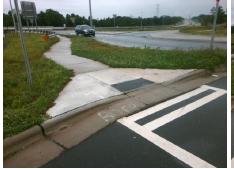

## Field Measurements/Component Compliance

Street 1 Name CRAVEN THOMAS RD
Stop Condition-Street 2 YieldSign
Street 2 Name N/A
Stop Condition-Street 1 N/A

Total Cost: \$ 1850.00

| Field Measurements/Component Compliance |                       |       |      |        |                         |      |
|-----------------------------------------|-----------------------|-------|------|--------|-------------------------|------|
| Comp                                    | liance Description    | Data  | Comp | liance | Description             | Data |
| N/A                                     | Ramp Length (in)      | 92.0  | No   | Ramp   | Slope (%)               | 13.8 |
| No                                      | Ramp Width (in)       | 47.5  | Yes  | Ramp   | XSlope (%)              | 1.5  |
| N/A                                     | Flare Type LT         | N/A   | N/A  | Flare  | Type RT                 | N/A  |
| N/A                                     | Flare Slope LT (%)    | N/A   | N/A  | Flare  | Slope RT (%)            | N/A  |
| N/A                                     | Flare Traversable LT? | N/A   | N/A  | Flare  | Traversable RT?         | N/A  |
| N/A                                     | Landing Length (in)   | N/A   | N/A  | DWS    | Provided?               | N/A  |
| N/A                                     | Landing Width (in)    | N/A   | N/A  | DWS    | Contrast?               | N/A  |
| N/A                                     | Landing Slope (%)     | N/A   | N/A  | DWS    | Length (in)             | N/A  |
| N/A                                     | Landing X Slope (%)   | N/A   | N/A  | DWS    | Full Width?             | N/A  |
| N/A                                     | Landing Curb? (Y/N)   | N/A   | N/A  | DWS    | Offset (in)             | N/A  |
| N/A                                     | Shared Landing?       | N/A   |      |        |                         |      |
| N/A                                     | Gutter Ponding?       | N/A   | N/A  | Gutte  | er Slope (%)            | N/A  |
| N/A                                     | Gutter Lip Ht (in)    | N/A   | N/A  | Gutte  | er X Slope (%)          | N/A  |
| N/A                                     | Painted X Walk1?      | Yes   | N/A  | Paint  | ed X Walk2?             | N/A  |
|                                         | X Walk 1 Direction    | To N  |      | X Wa   | lk 2 Direction          | N/A  |
| N/A                                     | X Walk 1 Width (in)   | 104.0 | N/A  | X Wa   | lk 2 Width (in)         | N/A  |
|                                         | X Walk 1 Slope (%)    | 0.6   |      | X Wa   | lk 2 Slope (%)          | N/A  |
|                                         | X Walk 1 X Slope (%)  | 1.8   |      | X Wa   | lk 2 X Slope (%)        | N/A  |
| N/A                                     | Ramp inside XWalk1?   | Yes   | N/A  | Ram    | o inside XWalk2?        | N/A  |
|                                         | Road Slope (%)        | N/A   | N/A  | Clear  | Space?                  | N/A  |
|                                         | Road X Slope (%)      | N/A   | N/A  | Clear  | Space to XWalk (in)     | N/A  |
| N/A                                     | Any Obstructions?     | N/A   | N/A  | Storn  | n Grate/Utility Hazard? | N/A  |
|                                         | Obstruction Type      |       |      | Storn  | n Grate/Utility Type    |      |
|                                         |                       | N/A   |      |        |                         | N/A  |
|                                         |                       |       | Yes  | Surfa  | ce Condition? (G/P)     | Good |
|                                         |                       |       |      |        |                         |      |