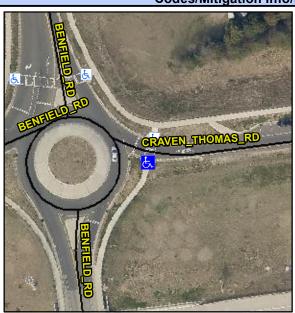

## Access Compliance Report Public Rights-of-Way (Curb Ramps)

Intersection ID: 53281 Main Street: BENFIELD\_RD Cross Street: CRAVEN\_THOMAS\_RD Location: E

ADA ID: 0E92E85FE819 Ramp Type: Perp Initial Pass/Fail: Fail Overall Compliance: No Severity Score: 33.75