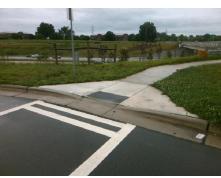

## Field Measurements/Component Compliance

Street 1 Name CRAVEN THOMAS RD
Stop Condition-Street 2 YieldSign
Street 2 Name N/A
Stop Condition-Street 1 N/A

Total Cost: \$ 1850.00

| Field Measurements/Component Compliance |                       |       |      |        |                         |      |
|-----------------------------------------|-----------------------|-------|------|--------|-------------------------|------|
| Comp                                    | liance Description    | Data  | Comp | liance | Description             | Data |
| N/A                                     | Ramp Length (in)      | 92.0  | No   | Ramp   | Slope (%)               | 13.8 |
| No                                      | Ramp Width (in)       | 47.5  | Yes  | Ramp   | XSlope (%)              | 1.5  |
| N/A                                     | Flare Type LT         | N/A   | N/A  | Flare  | Type RT                 | N/A  |
| N/A                                     | Flare Slope LT (%)    | N/A   | N/A  | Flare  | Slope RT (%)            | N/A  |
| N/A                                     | Flare Traversable LT? | N/A   | N/A  | Flare  | Traversable RT?         | N/A  |
| N/A                                     | Landing Length (in)   | N/A   | N/A  | DWS    | Provided?               | N/A  |
| N/A                                     | Landing Width (in)    | N/A   | N/A  | DWS    | Contrast?               | N/A  |
| N/A                                     | Landing Slope (%)     | N/A   | N/A  | DWS    | Length (in)             | N/A  |
| N/A                                     | Landing X Slope (%)   | N/A   | N/A  | DWS    | Full Width?             | N/A  |
| N/A                                     | Landing Curb? (Y/N)   | N/A   | N/A  | DWS    | Offset (in)             | N/A  |
| N/A                                     | Shared Landing?       | N/A   |      |        |                         |      |
| N/A                                     | Gutter Ponding?       | N/A   | N/A  | Gutte  | er Slope (%)            | N/A  |
| N/A                                     | Gutter Lip Ht (in)    | N/A   | N/A  | Gutte  | er X Slope (%)          | N/A  |
| N/A                                     | Painted X Walk1?      | Yes   | N/A  | Paint  | ed X Walk2?             | N/A  |
|                                         | X Walk 1 Direction    | To N  |      | X Wa   | lk 2 Direction          | N/A  |
| N/A                                     | X Walk 1 Width (in)   | 104.0 | N/A  | X Wa   | lk 2 Width (in)         | N/A  |
|                                         | X Walk 1 Slope (%)    | 0.6   |      | X Wa   | lk 2 Slope (%)          | N/A  |
|                                         | X Walk 1 X Slope (%)  | 1.8   |      | X Wa   | lk 2 X Slope (%)        | N/A  |
| N/A                                     | Ramp inside XWalk1?   | Yes   | N/A  | Ram    | o inside XWalk2?        | N/A  |
|                                         | Road Slope (%)        | N/A   | N/A  | Clear  | Space?                  | N/A  |
|                                         | Road X Slope (%)      | N/A   | N/A  | Clear  | Space to XWalk (in)     | N/A  |
| N/A                                     | Any Obstructions?     | N/A   | N/A  | Storn  | n Grate/Utility Hazard? | N/A  |
|                                         | Obstruction Type      |       |      | Storn  | n Grate/Utility Type    |      |
|                                         |                       | N/A   |      |        |                         | N/A  |
|                                         |                       |       | Yes  | Surfa  | ce Condition? (G/P)     | Good |
|                                         |                       |       |      |        |                         |      |