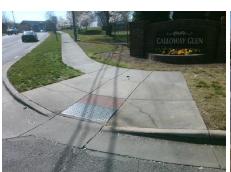

## Field Measurements/Component Compliance

**CHOATE CR** Street 1 Name Stop Condition-Street 2 None STONE ARBOR WY Street 2 Name Stop Condition-Street 1 StopSign Remove & Replace Curb Ramp With Two New Directional Ramps or Equivalent.

N/A

PROW/ADA:

R304.5.1, R304.2.2

Total Cost:

3200.00

| Field Measurements/Component Compliance |                       |       |      |               |                       |       |
|-----------------------------------------|-----------------------|-------|------|---------------|-----------------------|-------|
| Compliance Description                  |                       | Data  | Comp | liance        | Description           | Data  |
| N/A                                     | Ramp Length (in)      | 96.0  | No   | Ramp          | Slope (%)             | 11.1  |
| No                                      | Ramp Width (in)       | 41.0  | Yes  | Ramp          | XSlope (%)            | 0.9   |
| N/A                                     | Flare Type LT         | N/A   | N/A  | Flare Type RT |                       | N/A   |
| N/A                                     | Flare Slope LT (%)    | N/A   | N/A  | Flare         | Slope RT (%)          | N/A   |
| N/A                                     | Flare Traversable LT? | N/A   | N/A  | Flare         | Traversable RT?       | N/A   |
| N/A                                     | Landing Length (in)   | N/A   | N/A  | DWS           | Provided?             | N/A   |
| N/A                                     | Landing Width (in)    | N/A   | N/A  | DWS           | Contrast?             | N/A   |
| N/A                                     | Landing Slope (%)     | N/A   | N/A  | DWS           | Length (in)           | N/A   |
| N/A                                     | Landing X Slope (%)   | N/A   | N/A  | DWS           | Full Width?           | N/A   |
| N/A                                     | Landing Curb? (Y/N)   | N/A   | N/A  | DWS           | Offset (in)           | N/A   |
| N/A                                     | Shared Landing?       | N/A   |      |               |                       |       |
| N/A                                     | Gutter Ponding?       | N/A   | N/A  | Gutte         | r Slope (%)           | N/A   |
| N/A                                     | Gutter Lip Ht (in)    | N/A   | N/A  | Gutte         | r X Slope (%)         | N/A   |
| N/A                                     | Painted X Walk1?      | No    | N/A  | Painte        | ed X Walk2?           | No    |
|                                         | X Walk 1 Direction    | To NE |      | X Wa          | lk 2 Direction        | To NW |
| N/A                                     | X Walk 1 Width (in)   | N/A   | N/A  | X Wa          | lk 2 Width (in)       | N/A   |
|                                         | X Walk 1 Slope (%)    | 1.6   |      | X Wa          | lk 2 Slope (%)        | 0.8   |
|                                         | X Walk 1 X Slope (%)  | 1.6   |      | X Wa          | lk 2 X Slope (%)      | 0.7   |
| N/A                                     | Ramp inside XWalk1?   | N/A   | N/A  | Ramp          | inside XWalk2?        | N/A   |
|                                         | Road Slope (%)        | 1.5   | N/A  | Clear         | Space?                | N/A   |
|                                         | Road X Slope (%)      | 1.7   | N/A  | Clear         | Space to XWalk (in)   | N/A   |
| N/A                                     | Any Obstructions?     | N/A   | N/A  | Storm         | Grate/Utility Hazard? | N/A   |
|                                         | Obstruction Type      |       |      | Storm         | Grate/Utility Type    |       |
|                                         |                       | N/A   |      |               |                       | N/A   |
|                                         |                       |       | Yes  | Surfa         | ce Condition? (G/P)   | Good  |