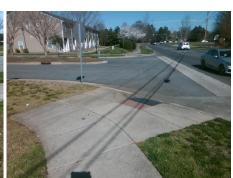

## Field Measurements/Component Compliance

**CHOATE CR** Street 1 Name Stop Condition-Street 2 None STONE ARBOR WY Street 2 Name Stop Condition-Street 1 StopSign Remove & Replace Curb Ramp With Two New Directional Ramps or Equivalent.

N/A

PROW/ADA:

R304.5.1, R304.2.2

Total Cost:

3200.00

| Field Measurements/Component Compliance |                       |       |      |               |                       |       |
|-----------------------------------------|-----------------------|-------|------|---------------|-----------------------|-------|
| Compliance Description                  |                       | Data  | Comp | liance        | Description           | Data  |
| N/A                                     | Ramp Length (in)      | 96.0  | No   | Ramp          | Slope (%)             | 11.1  |
| No                                      | Ramp Width (in)       | 41.0  | Yes  | Ramp          | XSlope (%)            | 0.9   |
| N/A                                     | Flare Type LT         | N/A   | N/A  | Flare Type RT |                       | N/A   |
| N/A                                     | Flare Slope LT (%)    | N/A   | N/A  | Flare         | Slope RT (%)          | N/A   |
| N/A                                     | Flare Traversable LT? | N/A   | N/A  | Flare         | Traversable RT?       | N/A   |
| N/A                                     | Landing Length (in)   | N/A   | N/A  | DWS           | Provided?             | N/A   |
| N/A                                     | Landing Width (in)    | N/A   | N/A  | DWS           | Contrast?             | N/A   |
| N/A                                     | Landing Slope (%)     | N/A   | N/A  | DWS           | Length (in)           | N/A   |
| N/A                                     | Landing X Slope (%)   | N/A   | N/A  | DWS           | Full Width?           | N/A   |
| N/A                                     | Landing Curb? (Y/N)   | N/A   | N/A  | DWS           | Offset (in)           | N/A   |
| N/A                                     | Shared Landing?       | N/A   |      |               |                       |       |
| N/A                                     | Gutter Ponding?       | N/A   | N/A  | Gutte         | r Slope (%)           | N/A   |
| N/A                                     | Gutter Lip Ht (in)    | N/A   | N/A  | Gutte         | r X Slope (%)         | N/A   |
| N/A                                     | Painted X Walk1?      | No    | N/A  | Painte        | ed X Walk2?           | No    |
|                                         | X Walk 1 Direction    | To NE |      | X Wa          | lk 2 Direction        | To NW |
| N/A                                     | X Walk 1 Width (in)   | N/A   | N/A  | X Wa          | lk 2 Width (in)       | N/A   |
|                                         | X Walk 1 Slope (%)    | 1.6   |      | X Wa          | lk 2 Slope (%)        | 0.8   |
|                                         | X Walk 1 X Slope (%)  | 1.6   |      | X Wa          | lk 2 X Slope (%)      | 0.7   |
| N/A                                     | Ramp inside XWalk1?   | N/A   | N/A  | Ramp          | inside XWalk2?        | N/A   |
|                                         | Road Slope (%)        | 1.5   | N/A  | Clear         | Space?                | N/A   |
|                                         | Road X Slope (%)      | 1.7   | N/A  | Clear         | Space to XWalk (in)   | N/A   |
| N/A                                     | Any Obstructions?     | N/A   | N/A  | Storm         | Grate/Utility Hazard? | N/A   |
|                                         | Obstruction Type      |       |      | Storm         | Grate/Utility Type    |       |
|                                         |                       | N/A   |      |               |                       | N/A   |
|                                         |                       |       | Yes  | Surfa         | ce Condition? (G/P)   | Good  |