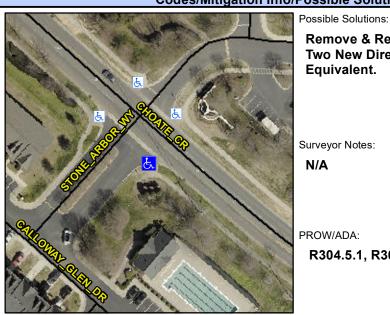

## **Access Compliance Report Public Rights-of-Way** (Curb Ramps)

Intersection ID: 44347 Main Street: CHOATE CR Cross Street: STONE\_ARBOR\_WY Location: ADA ID: 0E9448BEBF81 Ramp Type: PerpDiag Initial Pass/Fail: Fail **Overall Compliance: No** Severity Score: 21.25

## Field Measurements/Component Compliance

**CHOATE CR** Street 1 Name Stop Condition-Street 2 None STONE ARBOR WY Street 2 Name Stop Condition-Street 1 StopSign Remove & Replace Curb Ramp With Two New Directional Ramps or Equivalent.