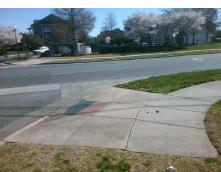

## Field Measurements/Component Compliance

**CHOATE CR** Street 1 Name Stop Condition-Street 2 None STONE ARBOR WY Street 2 Name Stop Condition-Street 1 StopSign Remove & Replace Curb Ramp With Two New Directional Ramps or Equivalent.

N/A

PROW/ADA:

R304.5.1, R304.2.2

Total Cost:

3200.00

| Field Measurements/Component Compliance |                       |       |      |               |                       |       |
|-----------------------------------------|-----------------------|-------|------|---------------|-----------------------|-------|
| Compliance Description                  |                       | Data  | Comp | liance        | Description           | Data  |
| N/A                                     | Ramp Length (in)      | 96.0  | No   | Ramp          | Slope (%)             | 11.1  |
| No                                      | Ramp Width (in)       | 41.0  | Yes  | Ramp          | XSlope (%)            | 0.9   |
| N/A                                     | Flare Type LT         | N/A   | N/A  | Flare Type RT |                       | N/A   |
| N/A                                     | Flare Slope LT (%)    | N/A   | N/A  | Flare         | Slope RT (%)          | N/A   |
| N/A                                     | Flare Traversable LT? | N/A   | N/A  | Flare         | Traversable RT?       | N/A   |
| N/A                                     | Landing Length (in)   | N/A   | N/A  | DWS           | Provided?             | N/A   |
| N/A                                     | Landing Width (in)    | N/A   | N/A  | DWS           | Contrast?             | N/A   |
| N/A                                     | Landing Slope (%)     | N/A   | N/A  | DWS           | Length (in)           | N/A   |
| N/A                                     | Landing X Slope (%)   | N/A   | N/A  | DWS           | Full Width?           | N/A   |
| N/A                                     | Landing Curb? (Y/N)   | N/A   | N/A  | DWS           | Offset (in)           | N/A   |
| N/A                                     | Shared Landing?       | N/A   |      |               |                       |       |
| N/A                                     | Gutter Ponding?       | N/A   | N/A  | Gutte         | r Slope (%)           | N/A   |
| N/A                                     | Gutter Lip Ht (in)    | N/A   | N/A  | Gutte         | r X Slope (%)         | N/A   |
| N/A                                     | Painted X Walk1?      | No    | N/A  | Painte        | ed X Walk2?           | No    |
|                                         | X Walk 1 Direction    | To NE |      | X Wa          | lk 2 Direction        | To NW |
| N/A                                     | X Walk 1 Width (in)   | N/A   | N/A  | X Wa          | lk 2 Width (in)       | N/A   |
|                                         | X Walk 1 Slope (%)    | 1.6   |      | X Wa          | lk 2 Slope (%)        | 0.8   |
|                                         | X Walk 1 X Slope (%)  | 1.6   |      | X Wa          | lk 2 X Slope (%)      | 0.7   |
| N/A                                     | Ramp inside XWalk1?   | N/A   | N/A  | Ramp          | inside XWalk2?        | N/A   |
|                                         | Road Slope (%)        | 1.5   | N/A  | Clear         | Space?                | N/A   |
|                                         | Road X Slope (%)      | 1.7   | N/A  | Clear         | Space to XWalk (in)   | N/A   |
| N/A                                     | Any Obstructions?     | N/A   | N/A  | Storm         | Grate/Utility Hazard? | N/A   |
|                                         | Obstruction Type      |       |      | Storm         | Grate/Utility Type    |       |
|                                         |                       | N/A   |      |               |                       | N/A   |
|                                         |                       |       | Yes  | Surfa         | ce Condition? (G/P)   | Good  |