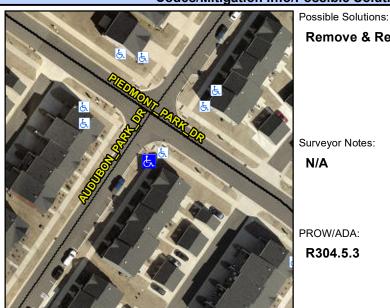

3.4

N/A

N/A

N/A

N/A

Good

10.5

Intersection ID: 10034399 Main Street: PIEDMONT PARK DR Cross Street: AUDUBON PARK DR Location: S ADA ID: 0E957972E5BD Ramp Type: Directional1 Initial Pass/Fail: Fail **Overall Compliance: No Severity Score:** 1.25

Remove & Replace Entire Ramp.

Codes/Mitigation Info/Possible Solution

N/A

R304.5.3

Total Cost: