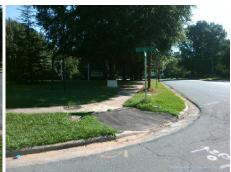

Remove & Replace Curb Ramp With Two New Directional Ramps or Equivalent.

Surveyor Notes:

N/A

PROW/ADA:

R304.2.2, R304.5.3

Total Cost: \$ 3200.00

| Field Measurements/Component Compliance |                        |                       |       |      |                             |       |
|-----------------------------------------|------------------------|-----------------------|-------|------|-----------------------------|-------|
|                                         | Compliance Description |                       | Data  | Comp | oliance Description         | Data  |
|                                         | N/A                    | Ramp Length (in)      | 159.0 | No   | Ramp Slope (%)              | 9.9   |
|                                         | Yes                    | Ramp Width (in)       | 89.0  | No   | Ramp XSlope (%)             | 3.8   |
|                                         | N/A                    | Flare Type LT         | N/A   | N/A  | Flare Type RT               | N/A   |
|                                         | N/A                    | Flare Slope LT (%)    | N/A   | N/A  | Flare Slope RT (%)          | N/A   |
|                                         | N/A                    | Flare Traversable LT? | N/A   | N/A  | Flare Traversable RT?       | N/A   |
|                                         | N/A                    | Landing Length (in)   | N/A   | N/A  | DWS Provided?               | N/A   |
|                                         | N/A                    | Landing Width (in)    | N/A   | N/A  | DWS Contrast?               | N/A   |
|                                         | N/A                    | Landing Slope (%)     | N/A   | N/A  | DWS Length (in)             | N/A   |
|                                         | N/A                    | Landing X Slope (%)   | N/A   | N/A  | DWS Full Width?             | N/A   |
|                                         | N/A                    | Landing Curb? (Y/N)   | N/A   | N/A  | DWS Offset (in)             | N/A   |
|                                         | N/A                    | Shared Landing?       | N/A   |      |                             |       |
|                                         | N/A                    | Gutter Ponding?       | N/A   | N/A  | Gutter Slope (%)            | N/A   |
|                                         | N/A                    | Gutter Lip Ht (in)    | N/A   | N/A  | Gutter X Slope (%)          | N/A   |
|                                         | N/A                    | Painted X Walk1?      | No    | N/A  | Painted X Walk2?            | No    |
|                                         |                        | X Walk 1 Direction    | To SW |      | X Walk 2 Direction          | To SE |
|                                         | N/A                    | X Walk 1 Width (in)   | N/A   | N/A  | X Walk 2 Width (in)         | N/A   |
|                                         |                        | X Walk 1 Slope (%)    | 1.1   |      | X Walk 2 Slope (%)          | 6.2   |
|                                         |                        | X Walk 1 X Slope (%)  | 5.0   |      | X Walk 2 X Slope (%)        | 4.5   |
|                                         | N/A                    | Ramp inside XWalk1?   | N/A   | N/A  | Ramp inside XWalk2?         | N/A   |
|                                         |                        | Road Slope (%)        | 0.3   | N/A  | Clear Space?                | N/A   |
|                                         |                        | Road X Slope (%)      | 7.8   | N/A  | Clear Space to XWalk (in)   | N/A   |
|                                         | N/A                    | Any Obstructions?     | N/A   | N/A  | Storm Grate/Utility Hazard? | N/A   |
|                                         |                        | Obstruction Type      |       |      | Storm Grate/Utility Type    |       |
|                                         |                        |                       | N/A   |      |                             | N/A   |
|                                         |                        |                       |       | Yes  | Surface Condition? (G/P)    | Good  |
|                                         | 100                    |                       |       |      |                             |       |