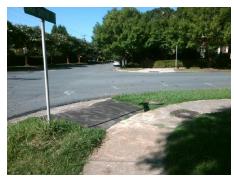

Remove & Replace Curb Ramp With Two New Directional Ramps or Equivalent.

Surveyor Notes:

N/A

PROW/ADA:

R304.2.2, R304.5.3

Total Cost: \$ 3200.00

| Field Measurements/Component Compliance |                        |                       |       |      |                             |       |
|-----------------------------------------|------------------------|-----------------------|-------|------|-----------------------------|-------|
|                                         | Compliance Description |                       | Data  | Comp | oliance Description         | Data  |
|                                         | N/A                    | Ramp Length (in)      | 159.0 | No   | Ramp Slope (%)              | 9.9   |
|                                         | Yes                    | Ramp Width (in)       | 89.0  | No   | Ramp XSlope (%)             | 3.8   |
|                                         | N/A                    | Flare Type LT         | N/A   | N/A  | Flare Type RT               | N/A   |
|                                         | N/A                    | Flare Slope LT (%)    | N/A   | N/A  | Flare Slope RT (%)          | N/A   |
|                                         | N/A                    | Flare Traversable LT? | N/A   | N/A  | Flare Traversable RT?       | N/A   |
|                                         | N/A                    | Landing Length (in)   | N/A   | N/A  | DWS Provided?               | N/A   |
|                                         | N/A                    | Landing Width (in)    | N/A   | N/A  | DWS Contrast?               | N/A   |
|                                         | N/A                    | Landing Slope (%)     | N/A   | N/A  | DWS Length (in)             | N/A   |
|                                         | N/A                    | Landing X Slope (%)   | N/A   | N/A  | DWS Full Width?             | N/A   |
|                                         | N/A                    | Landing Curb? (Y/N)   | N/A   | N/A  | DWS Offset (in)             | N/A   |
|                                         | N/A                    | Shared Landing?       | N/A   |      |                             |       |
|                                         | N/A                    | Gutter Ponding?       | N/A   | N/A  | Gutter Slope (%)            | N/A   |
|                                         | N/A                    | Gutter Lip Ht (in)    | N/A   | N/A  | Gutter X Slope (%)          | N/A   |
|                                         | N/A                    | Painted X Walk1?      | No    | N/A  | Painted X Walk2?            | No    |
|                                         |                        | X Walk 1 Direction    | To SW |      | X Walk 2 Direction          | To SE |
|                                         | N/A                    | X Walk 1 Width (in)   | N/A   | N/A  | X Walk 2 Width (in)         | N/A   |
|                                         |                        | X Walk 1 Slope (%)    | 1.1   |      | X Walk 2 Slope (%)          | 6.2   |
|                                         |                        | X Walk 1 X Slope (%)  | 5.0   |      | X Walk 2 X Slope (%)        | 4.5   |
|                                         | N/A                    | Ramp inside XWalk1?   | N/A   | N/A  | Ramp inside XWalk2?         | N/A   |
|                                         |                        | Road Slope (%)        | 0.3   | N/A  | Clear Space?                | N/A   |
|                                         |                        | Road X Slope (%)      | 7.8   | N/A  | Clear Space to XWalk (in)   | N/A   |
|                                         | N/A                    | Any Obstructions?     | N/A   | N/A  | Storm Grate/Utility Hazard? | N/A   |
|                                         |                        | Obstruction Type      |       |      | Storm Grate/Utility Type    |       |
|                                         |                        |                       | N/A   |      |                             | N/A   |
|                                         |                        |                       |       | Yes  | Surface Condition? (G/P)    | Good  |
|                                         | 100                    |                       |       |      |                             |       |