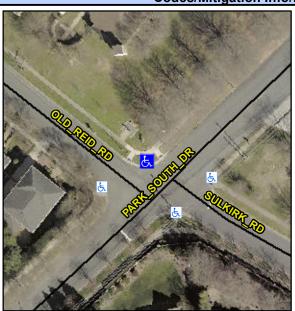

## Access Compliance Report Public Rights-of-Way (Curb Ramps)

Intersection ID: 21108 Main Street: PARK\_SOUTH\_DR Cross Street: OLD\_REID\_RD Location: N

ADA ID: 0E9847F0246E Ramp Type: PerpDiag Initial Pass/Fail: Fail Overall Compliance: No Severity Score: 13.75

Codes/Mitigation Info/Possible Solution

Field Measurements/Component Compliance

Street 1 Name
Stop Condition-Street 2
Street 2 Name
Stop Condition-Street 1

OLD REID RD StopSign PARK SOUTH DR None Possible Solutions: