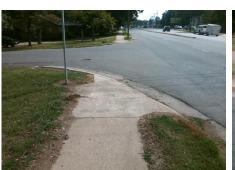

## **Access Compliance Report Public Rights-of-Way** (Curb Ramps)

Intersection ID: 11011 Main Street: AUDREY\_ST **Cross Street: EASTWAY DR** Location: **ADA ID: 0E9DECFAD8C1** Ramp Type: BlendTrans2 Initial Pass/Fail: Fail **Overall Compliance: No Severity Score:** 47.5

**Codes/Mitigation Info/Possible Solution** 

**AUDREY ST** Street 1 Name Stop Condition-Street 1 StopSign Street 2 Name N/A Stop Condition-Street 2 N/A **Remove & Replace Curb Ramp With Two New Directional Ramps or** Equivalent.

Surveyor Notes:

N/A

PROW/ADA:

Not Found, R304.5.1, R304.5.3

3200.00

| Field Measurements/Component Compliance |                       |       |      |                       |                       |      |
|-----------------------------------------|-----------------------|-------|------|-----------------------|-----------------------|------|
| Compliance Description                  |                       | Data  | Comp | liance                | Description           | Data |
| N/A                                     | Ramp Length (in)      | 74.0  | Yes  | Blend                 | Trans Slope (%)       | 3.7  |
| No                                      | Ramp Width (in)       | 31.0  | No   | Blend                 | Trans XSlope (%)      | 6.5  |
| N/A                                     | Flare Type LT         | N/A   | N/A  | Flare Type RT         |                       | N/A  |
| N/A                                     | Flare Slope LT (%)    | N/A   | N/A  | /A Flare Slope RT (%) |                       | N/A  |
| N/A                                     | Flare Traversable LT? | N/A   | N/A  | Flare                 | Traversable RT?       | N/A  |
| N/A                                     | Landing Length (in)   | N/A   | N/A  | DWS                   | Provided?             | N/A  |
| N/A                                     | Landing Width (in)    | N/A   | N/A  | DWS                   | Contrast?             | N/A  |
| N/A                                     | Landing Slope (%)     | N/A   | N/A  | DWS                   | Length (in)           | N/A  |
| N/A                                     | Landing X Slope (%)   | N/A   | N/A  | DWS                   | Full Width?           | N/A  |
| N/A                                     | Landing Curb? (Y/N)   | N/A   | N/A  | DWS                   | Offset (in)           | N/A  |
| N/A                                     | Shared Landing?       | N/A   |      |                       |                       |      |
| N/A                                     | Gutter Ponding?       | N/A   | N/A  | Gutte                 | r Slope (%)           | N/A  |
| N/A                                     | Gutter Lip Ht (in)    | N/A   | N/A  | Gutte                 | r X Slope (%)         | N/A  |
| N/A                                     | Painted X Walk1?      | No    | N/A  | Painte                | ed X Walk2?           | N/A  |
|                                         | X Walk 1 Direction    | To SE |      | X Wa                  | lk 2 Direction        | N/A  |
|                                         | X Walk 1 Width (in)   | N/A   |      | X Wa                  | lk 2 Width (in)       | N/A  |
|                                         | X Walk 1 Slope (%)    | 1.7   |      | X Wa                  | lk 2 Slope (%)        | N/A  |
|                                         | X Walk 1 X Slope (%)  | 3.1   |      | X Wa                  | lk 2 X Slope (%)      | N/A  |
| N/A                                     | Ramp inside XWalk1?   | N/A   | N/A  | Ramp                  | inside XWalk2?        | N/A  |
|                                         | Road Slope (%)        | 3.1   |      | Clear                 | Space?                | N/A  |
|                                         | Road X Slope (%)      | 1.7   | N/A  | Clear                 | Space to XWalk (in)   | N/A  |
| N/A                                     | Any Obstructions?     | N/A   | N/A  | Storm                 | Grate/Utility Hazard? | N/A  |
|                                         | Obstruction Type      |       |      | Storm                 | Grate/Utility Type    |      |
|                                         |                       | N/A   |      |                       |                       | N/A  |
|                                         |                       |       | Yes  | Surfa                 | ce Condition? (G/P)   | Good |
|                                         |                       |       | No   | Curb                  | Slope (%)             | 17.4 |