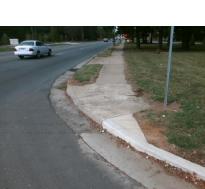

## **Access Compliance Report Public Rights-of-Way** (Curb Ramps)

Intersection ID: 11011 Main Street: AUDREY\_ST **Cross Street: EASTWAY DR** Location: **ADA ID: 0E9DECFAD8C1** Ramp Type: BlendTrans2 Initial Pass/Fail: Fail **Overall Compliance: No Severity Score:** 47.5

**Codes/Mitigation Info/Possible Solution** 

**AUDREY ST** Street 1 Name Stop Condition-Street 1 StopSign Street 2 Name N/A Stop Condition-Street 2 N/A **Remove & Replace Curb Ramp With Two New Directional Ramps or** Equivalent.

Surveyor Notes:

N/A

PROW/ADA:

Not Found, R304.5.1, R304.5.3

3200.00

| Field Measurements/Component Compliance |                       |       |      |                       |                       |      |
|-----------------------------------------|-----------------------|-------|------|-----------------------|-----------------------|------|
| Compliance Description                  |                       | Data  | Comp | liance                | Description           | Data |
| N/A                                     | Ramp Length (in)      | 74.0  | Yes  | Blend                 | Trans Slope (%)       | 3.7  |
| No                                      | Ramp Width (in)       | 31.0  | No   | Blend                 | Trans XSlope (%)      | 6.5  |
| N/A                                     | Flare Type LT         | N/A   | N/A  | Flare Type RT         |                       | N/A  |
| N/A                                     | Flare Slope LT (%)    | N/A   | N/A  | /A Flare Slope RT (%) |                       | N/A  |
| N/A                                     | Flare Traversable LT? | N/A   | N/A  | Flare                 | Traversable RT?       | N/A  |
| N/A                                     | Landing Length (in)   | N/A   | N/A  | DWS                   | Provided?             | N/A  |
| N/A                                     | Landing Width (in)    | N/A   | N/A  | DWS                   | Contrast?             | N/A  |
| N/A                                     | Landing Slope (%)     | N/A   | N/A  | DWS                   | Length (in)           | N/A  |
| N/A                                     | Landing X Slope (%)   | N/A   | N/A  | DWS                   | Full Width?           | N/A  |
| N/A                                     | Landing Curb? (Y/N)   | N/A   | N/A  | DWS                   | Offset (in)           | N/A  |
| N/A                                     | Shared Landing?       | N/A   |      |                       |                       |      |
| N/A                                     | Gutter Ponding?       | N/A   | N/A  | Gutte                 | r Slope (%)           | N/A  |
| N/A                                     | Gutter Lip Ht (in)    | N/A   | N/A  | Gutte                 | r X Slope (%)         | N/A  |
| N/A                                     | Painted X Walk1?      | No    | N/A  | Painte                | ed X Walk2?           | N/A  |
|                                         | X Walk 1 Direction    | To SE |      | X Wa                  | lk 2 Direction        | N/A  |
|                                         | X Walk 1 Width (in)   | N/A   |      | X Wa                  | lk 2 Width (in)       | N/A  |
|                                         | X Walk 1 Slope (%)    | 1.7   |      | X Wa                  | lk 2 Slope (%)        | N/A  |
|                                         | X Walk 1 X Slope (%)  | 3.1   |      | X Wa                  | lk 2 X Slope (%)      | N/A  |
| N/A                                     | Ramp inside XWalk1?   | N/A   | N/A  | Ramp                  | inside XWalk2?        | N/A  |
|                                         | Road Slope (%)        | 3.1   |      | Clear                 | Space?                | N/A  |
|                                         | Road X Slope (%)      | 1.7   | N/A  | Clear                 | Space to XWalk (in)   | N/A  |
| N/A                                     | Any Obstructions?     | N/A   | N/A  | Storm                 | Grate/Utility Hazard? | N/A  |
|                                         | Obstruction Type      |       |      | Storm                 | Grate/Utility Type    |      |
|                                         |                       | N/A   |      |                       |                       | N/A  |
|                                         |                       |       | Yes  | Surfa                 | ce Condition? (G/P)   | Good |
|                                         |                       |       | No   | Curb                  | Slope (%)             | 17.4 |