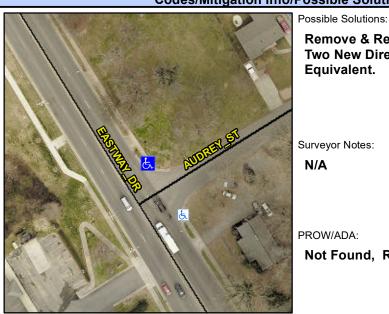

## **Access Compliance Report Public Rights-of-Way** (Curb Ramps)

Intersection ID: 11011 Main Street: AUDREY\_ST **Cross Street: EASTWAY DR** Location: **ADA ID: 0E9DECFAD8C1** Ramp Type: BlendTrans2 Initial Pass/Fail: Fail **Overall Compliance: No Severity Score:** 47.5

**Codes/Mitigation Info/Possible Solution** 

**AUDREY ST** Street 1 Name Stop Condition-Street 1 StopSign Street 2 Name N/A Stop Condition-Street 2 N/A **Remove & Replace Curb Ramp With Two New Directional Ramps or** Equivalent.