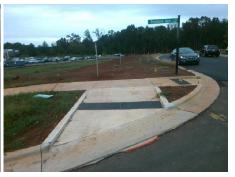

## **Access Compliance Report Public Rights-of-Way** (Curb Ramps)

Main Street: GOLF\_LINKS\_DR Intersection ID: 54301 Cross Street: PROVIDENCE\_FARM\_LN Location: NW Ramp Type: Directional1 ADA ID: 0EA0BE625010 Initial Pass/Fail: Fail **Overall Compliance: No Severity Score:** 1.25