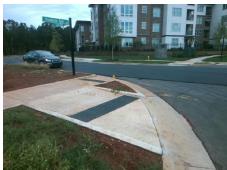

## **Access Compliance Report Public Rights-of-Way** (Curb Ramps)

Main Street: GOLF\_LINKS\_DR Intersection ID: 54301 Cross Street: PROVIDENCE\_FARM\_LN Location: NW Ramp Type: Directional1 ADA ID: 0EA0BE625010 Initial Pass/Fail: Fail **Overall Compliance: No Severity Score:** 1.25