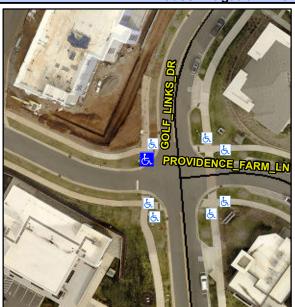

## **Access Compliance Report Public Rights-of-Way** (Curb Ramps)

Main Street: GOLF\_LINKS\_DR Intersection ID: 54301 Cross Street: PROVIDENCE\_FARM\_LN Location: NW Ramp Type: Directional1 ADA ID: 0EA0BE625010 Initial Pass/Fail: Fail **Overall Compliance: No Severity Score:** 1.25