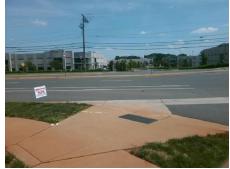

## Access Compliance Report Public Rights-of-Way (Curb Ramps)

 Intersection ID: N/A
 Main Street: STEEL\_CREEK\_RD
 Cross Street: ENTRANCE\_DR
 Location: NW

 ADA ID: 0EA665F975BA
 Ramp Type: PerpDiag
 Initial Pass/Fail: Fail
 Overall Compliance: No
 Severity Score: 8.75

## Field Measurements/Component Compliance

Street 1 Name
Stop Condition-Street 2
Street 2 Name
Stop Condition-Street 1

ENTRANCE DR StopSign STEELE CREEK RD None Possible Solutions:

Remove & Replace Curb Ramp With Two New Directional Ramps or Equivalent.