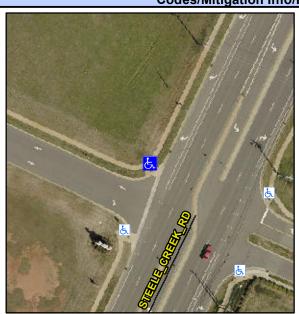

## Access Compliance Report Public Rights-of-Way (Curb Ramps)

 Intersection ID: N/A
 Main Street: STEEL\_CREEK\_RD
 Cross Street: ENTRANCE\_DR
 Location: NW

 ADA ID: 0EA665F975BA
 Ramp Type: PerpDiag
 Initial Pass/Fail: Fail
 Overall Compliance: No
 Severity Score: 8.75

## Field Measurements/Component Compliance

Street 1 Name
Stop Condition-Street 2
Street 2 Name
Stop Condition-Street 1

ENTRANCE DR StopSign STEELE CREEK RD None Possible Solutions:

Remove & Replace Curb Ramp With Two New Directional Ramps or Equivalent.