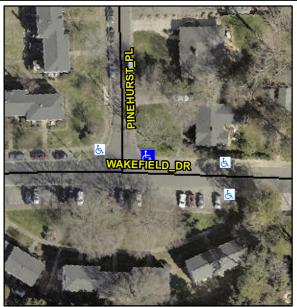

## Access Compliance Report Public Rights-of-Way (Curb Ramps)

Intersection ID: 18576 Main Street: WAKEFIELD\_DR Cross Street: PINEHURST\_PL Location: NE

ADA ID: 0EA88989D0F3 Ramp Type: PerpDiag Initial Pass/Fail: Fail Overall Compliance: No Severity Score: 12.5

## Field Measurements/Component Compliance

Street 1 Name
Stop Condition-Street 2
Street 2 Name
Stop Condition-Street 1

PINEHURST PL StopSign WAKEFIELD DR None Possible Solutions:

Remove & Replace Curb Ramp With Two New Directional Ramps or Equivalent.