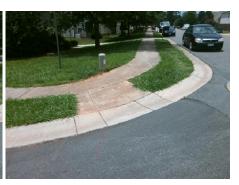

**Codes/Mitigation Info/Possible Solution** 

Field Measurements/Component Compliance

**HAZELCROFT LI** Street 1 Name Stop Condition-Street 2 StopSign Street 2 Name OAK DI Stop Condition-Street 1 None Remove & Replace Curb Ramp With Two New Directional Ramps or Equivalent.

Surveyor Notes:

N/A

/ADA:

4.5.1, R304.2.2, R304.5.3

| R30 |
|-----|
|     |
|     |
|     |
|     |
|     |
|     |
|     |

Total Cost: 3200.00

| Compliance Description D |                       | Data | Comp | liance Description          | Data |
|--------------------------|-----------------------|------|------|-----------------------------|------|
| N/A                      | Ramp Length (in)      | 46.0 | No   | Ramp Slope (%)              | 8.7  |
| No                       | Ramp Width (in)       | 26.0 | No   | Ramp XSlope (%)             | 12.2 |
| N/A                      | Flare Type LT         | N/A  | N/A  | Flare Type RT               | N/A  |
| N/A                      | Flare Slope LT (%)    | N/A  | N/A  | Flare Slope RT (%)          | N/A  |
| N/A                      | Flare Traversable LT? | N/A  | N/A  | Flare Traversable RT?       | N/A  |
| N/A                      | Landing Length (in)   | N/A  | N/A  | DWS Provided?               | N/A  |
| N/A                      | Landing Width (in)    | N/A  | N/A  | DWS Contrast?               | N/A  |
| N/A                      | Landing Slope (%)     | N/A  | N/A  | DWS Length (in)             | N/A  |
| N/A                      | Landing X Slope (%)   | N/A  | N/A  | DWS Full Width?             | N/A  |
| N/A                      | Landing Curb? (Y/N)   | N/A  | N/A  | DWS Offset (in)             | N/A  |
| N/A                      | Shared Landing?       | N/A  |      |                             |      |
| N/A                      | Gutter Ponding?       | N/A  | N/A  | Gutter Slope (%)            | N/A  |
| N/A                      | Gutter Lip Ht (in)    | N/A  | N/A  | Gutter X Slope (%)          | N/A  |
| N/A                      | Painted X Walk1?      | No   | N/A  | Painted X Walk2?            | No   |
|                          | X Walk 1 Direction    | То Е |      | X Walk 2 Direction          | To N |
| N/A                      | X Walk 1 Width (in)   | N/A  | N/A  | X Walk 2 Width (in)         | N/A  |
|                          | X Walk 1 Slope (%)    | 3.3  |      | X Walk 2 Slope (%)          | 5.5  |
|                          | X Walk 1 X Slope (%)  | 5.8  |      | X Walk 2 X Slope (%)        | 0.2  |
| N/A                      | Ramp inside XWalk1?   | N/A  | N/A  | Ramp inside XWalk2?         | N/A  |
|                          | Road Slope (%)        | 8.3  | N/A  | Clear Space?                | N/A  |
|                          | Road X Slope (%)      | 5.8  | N/A  | Clear Space to XWalk (in)   | N/A  |
| N/A                      | Any Obstructions?     | N/A  | N/A  | Storm Grate/Utility Hazard? | N/A  |
|                          | Obstruction Type      |      |      | Storm Grate/Utility Type    |      |
|                          |                       | N/A  |      |                             | N/A  |
|                          |                       |      | Yes  | Surface Condition? (G/P)    | Good |