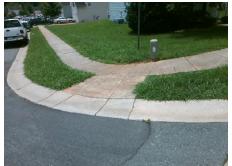

**Codes/Mitigation Info/Possible Solution** 

Field Measurements/Component Compliance

**HAZELCROFT LI** Street 1 Name Stop Condition-Street 2 StopSign Street 2 Name OAK DI Stop Condition-Street 1 None Remove & Replace Curb Ramp With Two New Directional Ramps or Equivalent.

Surveyor Notes:

N/A

/ADA:

4.5.1, R304.2.2, R304.5.3

| R30 |
|-----|
|     |
|     |
|     |
|     |
|     |
|     |
|     |

Total Cost: 3200.00

| Compliance Description D |                       | Data | Comp | liance Description          | Data |
|--------------------------|-----------------------|------|------|-----------------------------|------|
| N/A                      | Ramp Length (in)      | 46.0 | No   | Ramp Slope (%)              | 8.7  |
| No                       | Ramp Width (in)       | 26.0 | No   | Ramp XSlope (%)             | 12.2 |
| N/A                      | Flare Type LT         | N/A  | N/A  | Flare Type RT               | N/A  |
| N/A                      | Flare Slope LT (%)    | N/A  | N/A  | Flare Slope RT (%)          | N/A  |
| N/A                      | Flare Traversable LT? | N/A  | N/A  | Flare Traversable RT?       | N/A  |
| N/A                      | Landing Length (in)   | N/A  | N/A  | DWS Provided?               | N/A  |
| N/A                      | Landing Width (in)    | N/A  | N/A  | DWS Contrast?               | N/A  |
| N/A                      | Landing Slope (%)     | N/A  | N/A  | DWS Length (in)             | N/A  |
| N/A                      | Landing X Slope (%)   | N/A  | N/A  | DWS Full Width?             | N/A  |
| N/A                      | Landing Curb? (Y/N)   | N/A  | N/A  | DWS Offset (in)             | N/A  |
| N/A                      | Shared Landing?       | N/A  |      |                             |      |
| N/A                      | Gutter Ponding?       | N/A  | N/A  | Gutter Slope (%)            | N/A  |
| N/A                      | Gutter Lip Ht (in)    | N/A  | N/A  | Gutter X Slope (%)          | N/A  |
| N/A                      | Painted X Walk1?      | No   | N/A  | Painted X Walk2?            | No   |
|                          | X Walk 1 Direction    | То Е |      | X Walk 2 Direction          | To N |
| N/A                      | X Walk 1 Width (in)   | N/A  | N/A  | X Walk 2 Width (in)         | N/A  |
|                          | X Walk 1 Slope (%)    | 3.3  |      | X Walk 2 Slope (%)          | 5.5  |
|                          | X Walk 1 X Slope (%)  | 5.8  |      | X Walk 2 X Slope (%)        | 0.2  |
| N/A                      | Ramp inside XWalk1?   | N/A  | N/A  | Ramp inside XWalk2?         | N/A  |
|                          | Road Slope (%)        | 8.3  | N/A  | Clear Space?                | N/A  |
|                          | Road X Slope (%)      | 5.8  | N/A  | Clear Space to XWalk (in)   | N/A  |
| N/A                      | Any Obstructions?     | N/A  | N/A  | Storm Grate/Utility Hazard? | N/A  |
|                          | Obstruction Type      |      |      | Storm Grate/Utility Type    |      |
|                          |                       | N/A  |      |                             | N/A  |
|                          |                       |      | Yes  | Surface Condition? (G/P)    | Good |