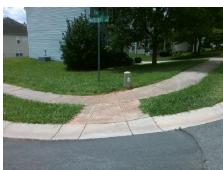

**Codes/Mitigation Info/Possible Solution** 

Field Measurements/Component Compliance

**HAZELCROFT LI** Street 1 Name Stop Condition-Street 2 StopSign Street 2 Name OAK DI Stop Condition-Street 1 None Remove & Replace Curb Ramp With Two New Directional Ramps or Equivalent.

Surveyor Notes:

N/A

/ADA:

4.5.1, R304.2.2, R304.5.3

| R30 |
|-----|
|     |
|     |
|     |
|     |
|     |
|     |
|     |

Total Cost: 3200.00

| Compliance Description D |                       | Data | Comp | liance Description          | Data |
|--------------------------|-----------------------|------|------|-----------------------------|------|
| N/A                      | Ramp Length (in)      | 46.0 | No   | Ramp Slope (%)              | 8.7  |
| No                       | Ramp Width (in)       | 26.0 | No   | Ramp XSlope (%)             | 12.2 |
| N/A                      | Flare Type LT         | N/A  | N/A  | Flare Type RT               | N/A  |
| N/A                      | Flare Slope LT (%)    | N/A  | N/A  | Flare Slope RT (%)          | N/A  |
| N/A                      | Flare Traversable LT? | N/A  | N/A  | Flare Traversable RT?       | N/A  |
| N/A                      | Landing Length (in)   | N/A  | N/A  | DWS Provided?               | N/A  |
| N/A                      | Landing Width (in)    | N/A  | N/A  | DWS Contrast?               | N/A  |
| N/A                      | Landing Slope (%)     | N/A  | N/A  | DWS Length (in)             | N/A  |
| N/A                      | Landing X Slope (%)   | N/A  | N/A  | DWS Full Width?             | N/A  |
| N/A                      | Landing Curb? (Y/N)   | N/A  | N/A  | DWS Offset (in)             | N/A  |
| N/A                      | Shared Landing?       | N/A  |      |                             |      |
| N/A                      | Gutter Ponding?       | N/A  | N/A  | Gutter Slope (%)            | N/A  |
| N/A                      | Gutter Lip Ht (in)    | N/A  | N/A  | Gutter X Slope (%)          | N/A  |
| N/A                      | Painted X Walk1?      | No   | N/A  | Painted X Walk2?            | No   |
|                          | X Walk 1 Direction    | То Е |      | X Walk 2 Direction          | To N |
| N/A                      | X Walk 1 Width (in)   | N/A  | N/A  | X Walk 2 Width (in)         | N/A  |
|                          | X Walk 1 Slope (%)    | 3.3  |      | X Walk 2 Slope (%)          | 5.5  |
|                          | X Walk 1 X Slope (%)  | 5.8  |      | X Walk 2 X Slope (%)        | 0.2  |
| N/A                      | Ramp inside XWalk1?   | N/A  | N/A  | Ramp inside XWalk2?         | N/A  |
|                          | Road Slope (%)        | 8.3  | N/A  | Clear Space?                | N/A  |
|                          | Road X Slope (%)      | 5.8  | N/A  | Clear Space to XWalk (in)   | N/A  |
| N/A                      | Any Obstructions?     | N/A  | N/A  | Storm Grate/Utility Hazard? | N/A  |
|                          | Obstruction Type      |      |      | Storm Grate/Utility Type    |      |
|                          |                       | N/A  |      |                             | N/A  |
|                          |                       |      | Yes  | Surface Condition? (G/P)    | Good |