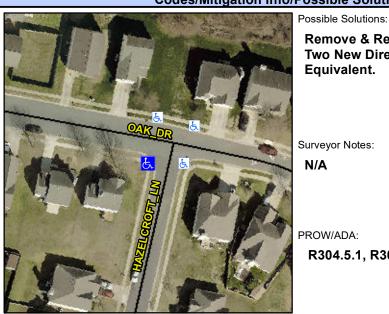

## **Access Compliance Report Public Rights-of-Way** (Curb Ramps)

Intersection ID: 44906 Main Street: OAK DR **Cross Street: HAZELCROFT LN** Location: SW **ADA ID: 0EAB929EE6B9** Ramp Type: PerpDiag Initial Pass/Fail: Fail **Overall Compliance: No Severity Score:** 72.5

**Codes/Mitigation Info/Possible Solution** 

Field Measurements/Component Compliance

**HAZELCROFT LI** Street 1 Name Stop Condition-Street 2 StopSign Street 2 Name OAK DI Stop Condition-Street 1 None Remove & Replace Curb Ramp With Two New Directional Ramps or Equivalent.