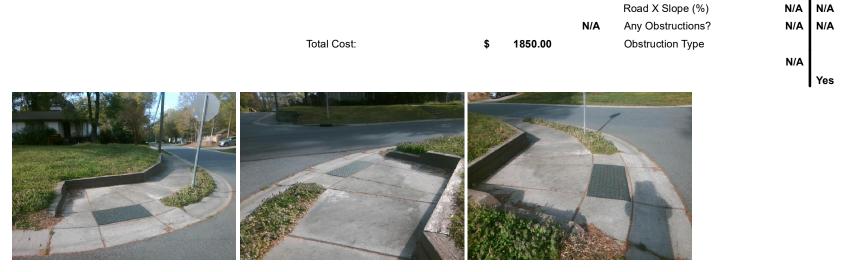

## Access Compliance Report Public Rights-of-Way (Curb Ramps)

| Intersection ID: 16323                  | Main Street: COMMODORE_ST |                               |           | Cross Street: DORIS_AV                  |                       |                             |     | Location:                   | S   |
|-----------------------------------------|---------------------------|-------------------------------|-----------|-----------------------------------------|-----------------------|-----------------------------|-----|-----------------------------|-----|
|                                         |                           |                               |           |                                         |                       |                             |     |                             | 10  |
| ADA ID: 0EB28AB94E70 Ramp Type: Perp    |                           |                               | Initial I |                                         |                       |                             |     |                             | 10  |
| Codes/Mitigation Info/Possible Solution |                           |                               |           | Field Measurements/Component Compliance |                       |                             |     |                             |     |
|                                         | - 24                      | Possible Solutions:           |           | Compliance Description                  |                       | Data Compliance Description |     | Data                        |     |
| Too I I in                              | 1 shall                   | Remove & Replace Entire Ramp  | ).        | N/A                                     | Ramp Length (in)      | 26.0                        | Yes | Ramp Slope (%)              | 6.6 |
| the first of the second                 | AND -                     |                               |           | No                                      | Ramp Width (in)       | 47.0                        | No  | Ramp XSlope (%)             | 2.2 |
|                                         |                           | 8                             |           | N/A                                     | Flare Type LT         | N/A                         | N/A | Flare Type RT               | N/A |
|                                         |                           |                               |           | N/A                                     | Flare Slope LT (%)    | N/A                         | N/A | Flare Slope RT (%)          | N/A |
|                                         | 1                         |                               |           | N/A                                     | Flare Traversable LT? | N/A                         | N/A | Flare Traversable RT?       | N/A |
| 5                                       |                           |                               |           | N/A                                     | Landing Length (in)   | N/A                         | N/A | DWS Provided?               | N/A |
| AV AV                                   |                           | Surveyor Notes:               |           | N/A                                     | Landing Width (in)    | N/A                         | N/A | DWS Contrast?               | N/A |
|                                         | and the state             | N/A                           |           | N/A                                     | Landing Slope (%)     | N/A                         | N/A | DWS Length (in)             | N/A |
|                                         | Contraction of the        |                               |           | N/A                                     | Landing X Slope (%)   | N/A                         | N/A | DWS Full Width?             | N/A |
|                                         |                           |                               |           | N/A                                     | Landing Curb? (Y/N)   | N/A                         | N/A | DWS Offset (in)             | N/A |
| and the second                          |                           |                               |           | N/A                                     | Shared Landing?       | N/A                         |     |                             |     |
| the second second                       | 201                       | PROW/ADA:                     |           | N/A                                     | Gutter Ponding?       | N/A                         | N/A | Gutter Slope (%)            | N/A |
| the second second                       | <b>(12</b> )              | Not Found, R304.5.1, R304.5.3 |           | N/A                                     | Gutter Lip Ht (in)    | N/A                         | N/A | Gutter X Slope (%)          | N/A |
|                                         | P. A. S.                  |                               |           | N/A                                     | Painted X Walk1?      | No                          | N/A | Painted X Walk2?            | N/A |
|                                         |                           | *                             |           |                                         | X Walk 1 Direction    | To NE                       |     | X Walk 2 Direction          | N/A |
| En 1 Realized                           | - 1000                    | <                             |           | N/A                                     | X Walk 1 Width (in)   | N/A                         | N/A | X Walk 2 Width (in)         | N/A |
| Street 1 Name                           | DORIS AV                  |                               |           |                                         | X Walk 1 Slope (%)    | 6.5                         |     | X Walk 2 Slope (%)          | N/A |
| Stop Condition-Street 2                 | None                      |                               |           |                                         | X Walk 1 X Slope (%)  | 0.2                         |     | X Walk 2 X Slope (%)        | N/A |
| Street 2 Name                           | N/A                       |                               |           | N/A                                     | Ramp inside XWalk1?   | N/A                         | N/A | Ramp inside XWalk2?         | N/A |
| Stop Condition-Street 1                 | N/A                       |                               |           |                                         | Road Slope (%)        | N/A                         | N/A | Clear Space?                | N/A |
|                                         |                           |                               |           |                                         | Road X Slope (%)      | N/A                         | N/A | Clear Space to XWalk (in)   | N/A |
|                                         |                           |                               |           | N/A                                     | Any Obstructions?     | N/A                         | N/A | Storm Grate/Utility Hazard? | N/A |
|                                         |                           | Total Cost: \$                | 1850.00   |                                         | Obstruction Type      |                             |     | Storm Grate/Utility Type    |     |
|                                         |                           |                               |           |                                         |                       | N/A                         |     |                             | N/A |