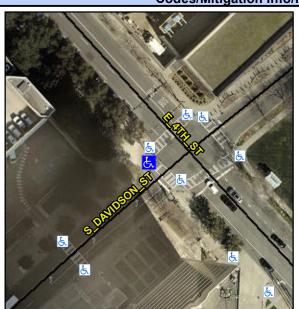

## Access Compliance Report Public Rights-of-Way (Curb Ramps)

Intersection ID: N/A Main Street: E\_4TH\_ST Cross Street: S\_DAVIDSON\_ST Location: W

ADA ID: 0EB2AF2883D9 Ramp Type: BlendTrans1 Initial Pass/Fail: Fail Overall Compliance: No Severity Score: 33.75

Codes/Mitigation Info/Possible Solution

## Field Measurements/Component Compliance

Street 1 Name
Stop Condition-Street 1
Signal
Street 2 Name
N/A
Stop Condition-Street 2
N/A

Possible Solutions:

Remove & Replace Curb Ramp With
Two New Directional Ramps or
Equivalent.