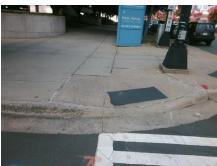

Surveyor Notes:

PROW/ADA:

Total Cost:

N/A

Not Found, R304.5.1, R304.5.3

|      |   |   | 110 | o C |                     |
|------|---|---|-----|-----|---------------------|
|      |   |   |     |     | $ \langle \langle $ |
|      |   |   |     |     |                     |
| عنست | 1 |   |     |     |                     |
|      | 1 | - | ~   |     |                     |

3200.00

| Field Measurements/Component Compliance |                       |       |      |                             |      |  |  |  |
|-----------------------------------------|-----------------------|-------|------|-----------------------------|------|--|--|--|
| Compliance Description                  |                       | Data  | Comp | liance Description          | Data |  |  |  |
| N/A                                     | Ramp Length (in)      | 64.0  | Yes  | BlendTrans Slope (%)        | 4.5  |  |  |  |
| No                                      | Ramp Width (in)       | 45.0  | No   | BlendTrans XSlope (%)       | 7.0  |  |  |  |
| N/A                                     | Flare Type LT         | N/A   | N/A  | Flare Type RT               | N/A  |  |  |  |
| N/A                                     | Flare Slope LT (%)    | N/A   | N/A  | Flare Slope RT (%)          | N/A  |  |  |  |
| N/A                                     | Flare Traversable LT? | No    | N/A  | Flare Traversable RT?       | No   |  |  |  |
| N/A                                     | Landing Length (in)   | N/A   | N/A  | DWS Provided?               | N/A  |  |  |  |
| N/A                                     | Landing Width (in)    | N/A   | N/A  | DWS Contrast?               | N/A  |  |  |  |
| N/A                                     | Landing Slope (%)     | N/A   | N/A  | DWS Length (in)             | N/A  |  |  |  |
| N/A                                     | Landing X Slope (%)   | N/A   | N/A  | DWS Full Width?             | N/A  |  |  |  |
| N/A                                     | Landing Curb? (Y/N)   | N/A   | N/A  | DWS Offset (in)             | N/A  |  |  |  |
| N/A                                     | Shared Landing?       | N/A   |      |                             |      |  |  |  |
| N/A                                     | Gutter Ponding?       | N/A   | N/A  | Gutter Slope (%)            | N/A  |  |  |  |
| N/A                                     | Gutter Lip Ht (in)    | N/A   | N/A  | Gutter X Slope (%)          | N/A  |  |  |  |
| N/A                                     | Painted X Walk1?      | Yes   | N/A  | Painted X Walk2?            | N/A  |  |  |  |
|                                         | X Walk 1 Direction    | To SE |      | X Walk 2 Direction          | N/A  |  |  |  |
|                                         | X Walk 1 Width (in)   | 107.0 |      | X Walk 2 Width (in)         | N/A  |  |  |  |
|                                         | X Walk 1 Slope (%)    | 1.3   |      | X Walk 2 Slope (%)          | N/A  |  |  |  |
|                                         | X Walk 1 X Slope (%)  | 5.1   |      | X Walk 2 X Slope (%)        | N/A  |  |  |  |
| N/A                                     | Ramp inside XWalk1?   | Yes   | N/A  | Ramp inside XWalk2?         | N/A  |  |  |  |
|                                         | Road Slope (%)        | 5.1   |      | Clear Space?                | N/A  |  |  |  |
|                                         | Road X Slope (%)      | 1.3   | N/A  | Clear Space to XWalk (in)   | N/A  |  |  |  |
| N/A                                     | Any Obstructions?     | N/A   | N/A  | Storm Grate/Utility Hazard? | N/A  |  |  |  |
|                                         | Obstruction Type      |       | l    | Storm Grate/Utility Type    |      |  |  |  |
|                                         |                       | N/A   | l    |                             | N/A  |  |  |  |
|                                         |                       |       | Yes  | Surface Condition? (G/P)    | Good |  |  |  |
| t Por                                   |                       |       | No   | Curb Slope (%)              | 12.8 |  |  |  |
| THE PARTY NAMED IN                      |                       |       |      |                             |      |  |  |  |