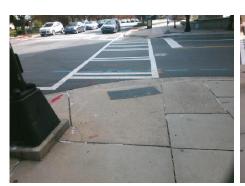

Surveyor Notes:

PROW/ADA:

Total Cost:

N/A

Not Found, R304.5.1, R304.5.3

|      |   |   | 110 | o C |                     |
|------|---|---|-----|-----|---------------------|
|      |   |   |     |     | $ \langle \langle $ |
|      |   |   |     |     |                     |
| عنست | 1 |   |     |     |                     |
|      | 1 | - | ~   |     |                     |

3200.00

| Field Measurements/Component Compliance |                       |       |      |                             |      |  |  |  |
|-----------------------------------------|-----------------------|-------|------|-----------------------------|------|--|--|--|
| Compliance Description                  |                       | Data  | Comp | liance Description          | Data |  |  |  |
| N/A                                     | Ramp Length (in)      | 64.0  | Yes  | BlendTrans Slope (%)        | 4.5  |  |  |  |
| No                                      | Ramp Width (in)       | 45.0  | No   | BlendTrans XSlope (%)       | 7.0  |  |  |  |
| N/A                                     | Flare Type LT         | N/A   | N/A  | Flare Type RT               | N/A  |  |  |  |
| N/A                                     | Flare Slope LT (%)    | N/A   | N/A  | Flare Slope RT (%)          | N/A  |  |  |  |
| N/A                                     | Flare Traversable LT? | No    | N/A  | Flare Traversable RT?       | No   |  |  |  |
| N/A                                     | Landing Length (in)   | N/A   | N/A  | DWS Provided?               | N/A  |  |  |  |
| N/A                                     | Landing Width (in)    | N/A   | N/A  | DWS Contrast?               | N/A  |  |  |  |
| N/A                                     | Landing Slope (%)     | N/A   | N/A  | DWS Length (in)             | N/A  |  |  |  |
| N/A                                     | Landing X Slope (%)   | N/A   | N/A  | DWS Full Width?             | N/A  |  |  |  |
| N/A                                     | Landing Curb? (Y/N)   | N/A   | N/A  | DWS Offset (in)             | N/A  |  |  |  |
| N/A                                     | Shared Landing?       | N/A   |      |                             |      |  |  |  |
| N/A                                     | Gutter Ponding?       | N/A   | N/A  | Gutter Slope (%)            | N/A  |  |  |  |
| N/A                                     | Gutter Lip Ht (in)    | N/A   | N/A  | Gutter X Slope (%)          | N/A  |  |  |  |
| N/A                                     | Painted X Walk1?      | Yes   | N/A  | Painted X Walk2?            | N/A  |  |  |  |
|                                         | X Walk 1 Direction    | To SE |      | X Walk 2 Direction          | N/A  |  |  |  |
|                                         | X Walk 1 Width (in)   | 107.0 |      | X Walk 2 Width (in)         | N/A  |  |  |  |
|                                         | X Walk 1 Slope (%)    | 1.3   |      | X Walk 2 Slope (%)          | N/A  |  |  |  |
|                                         | X Walk 1 X Slope (%)  | 5.1   |      | X Walk 2 X Slope (%)        | N/A  |  |  |  |
| N/A                                     | Ramp inside XWalk1?   | Yes   | N/A  | Ramp inside XWalk2?         | N/A  |  |  |  |
|                                         | Road Slope (%)        | 5.1   |      | Clear Space?                | N/A  |  |  |  |
|                                         | Road X Slope (%)      | 1.3   | N/A  | Clear Space to XWalk (in)   | N/A  |  |  |  |
| N/A                                     | Any Obstructions?     | N/A   | N/A  | Storm Grate/Utility Hazard? | N/A  |  |  |  |
|                                         | Obstruction Type      |       | l    | Storm Grate/Utility Type    |      |  |  |  |
|                                         |                       | N/A   | l    |                             | N/A  |  |  |  |
|                                         |                       |       | Yes  | Surface Condition? (G/P)    | Good |  |  |  |
| t Por                                   |                       |       | No   | Curb Slope (%)              | 12.8 |  |  |  |
| THE PARTY NAMED IN                      |                       |       |      |                             |      |  |  |  |