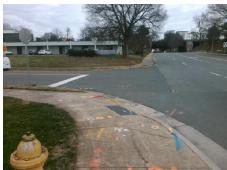

## Access Compliance Report Public Rights-of-Way (Curb Ramps)

Intersection ID: 13754 Main Street: S\_MCDOWELL\_ST Cross Street: BAXTER\_ST Location: W

ADA ID: 0EB5A5150EA3 Ramp Type: PerpDiag Initial Pass/Fail: Fail Overall Compliance: No Severity Score: 12.5

## Field Measurements/Component Compliance

Street 1 Name
Stop Condition-Street 2
Street 2 Name
Stop Condition-Street 1

S MCDOWELL ST None BAXTER ST StopSign Possible Solutions:

Remove & Replace Curb Ramp With Two New Directional Ramps or Equivalent.