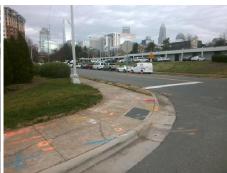

## Access Compliance Report Public Rights-of-Way (Curb Ramps)

Intersection ID: 13754 Main Street: S\_MCDOWELL\_ST Cross Street: BAXTER\_ST Location: W

ADA ID: 0EB5A5150EA3 Ramp Type: PerpDiag Initial Pass/Fail: Fail Overall Compliance: No Severity Score: 12.5

## Field Measurements/Component Compliance

Street 1 Name
Stop Condition-Street 2
Street 2 Name
Stop Condition-Street 1

S MCDOWELL ST None BAXTER ST StopSign Possible Solutions:

Remove & Replace Curb Ramp With Two New Directional Ramps or Equivalent.