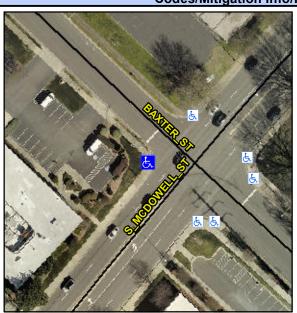

## Access Compliance Report Public Rights-of-Way (Curb Ramps)

Intersection ID: 13754 Main Street: S\_MCDOWELL\_ST Cross Street: BAXTER\_ST Location: W

ADA ID: 0EB5A5150EA3 Ramp Type: PerpDiag Initial Pass/Fail: Fail Overall Compliance: No Severity Score: 12.5

## Field Measurements/Component Compliance

Street 1 Name
Stop Condition-Street 2
Street 2 Name
Stop Condition-Street 1

S MCDOWELL ST None BAXTER ST StopSign Possible Solutions:

Remove & Replace Curb Ramp With Two New Directional Ramps or Equivalent.