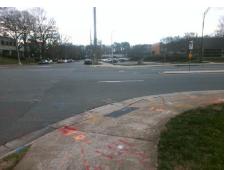

## Access Compliance Report Public Rights-of-Way (Curb Ramps)

Intersection ID: 13754 Main Street: S\_MCDOWELL\_ST Cross Street: BAXTER\_ST Location: W

ADA ID: 0EB5A5150EA3 Ramp Type: PerpDiag Initial Pass/Fail: Fail Overall Compliance: No Severity Score: 12.5

## Field Measurements/Component Compliance

Street 1 Name
Stop Condition-Street 2
Street 2 Name
Stop Condition-Street 1

S MCDOWELL ST None BAXTER ST StopSign Possible Solutions:

Remove & Replace Curb Ramp With Two New Directional Ramps or Equivalent.