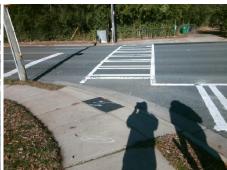

## Field Measurements/Component Compliance

Compliance Description

Data

Street 1 Name Stop Condition-Street 2 Street 2 Name Stop Condition-Street 1

ADDISON DR Signal N SHARON AMITY RD Signal Remove & Replace Curb Ramp With Two New Directional Ramps or Equivalent.

Surveyor Notes: N/A

PROW/ADA:

Not Found, R304.5.1, R304.5.3

Total Cost: 3200.00

Yes N/A Ramp Length (in) 83.0 Ramp Slope (%) 6.5 No No Ramp Width (in) 36.0 Ramp XSlope (%) 7.7 N/A N/A Flare Type LT N/A Flare Type RT N/A N/A N/A N/A Flare Slope RT (%) N/A Flare Slope LT (%) N/A Flare Traversable LT? N/A N/A Flare Traversable RT? N/A N/A N/A N/A **DWS Provided?** N/A Landing Length (in) N/A Landing Width (in) N/A N/A **DWS Contrast?** N/A N/A N/A N/A Landing Slope (%) DWS Length (in) N/A N/A Landing X Slope (%) N/A N/A DWS Full Width? N/A N/A Landing Curb? (Y/N) N/A N/A DWS Offset (in) N/A N/A N/A Shared Landing? N/A **Gutter Ponding?** N/A N/A Gutter Slope (%) N/A N/A Gutter Lip Ht (in) N/A N/A Gutter X Slope (%) N/A N/A Painted X Walk1? Yes N/A Painted X Walk2? Yes X Walk 1 Direction To NE X Walk 2 Direction To NW N/A 108.0 110.0 X Walk 1 Width (in) X Walk 2 Width (in) X Walk 1 Slope (%) 4.5 X Walk 2 Slope (%) 1.1 X Walk 1 X Slope (%) 5.9 X Walk 2 X Slope (%) 5.9 N/A N/A Ramp inside XWalk2? Ramp inside XWalk1? Yes Yes Road Slope (%) 8.3 N/A Clear Space? N/A N/A Road X Slope (%) Clear Space to XWalk (in) N/A 0.2 N/A N/A N/A Any Obstructions? Storm Grate/Utility Hazard? N/A **Obstruction Type** Storm Grate/Utility Type N/A N/A