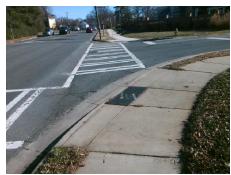

## Field Measurements/Component Compliance

Compliance Description

Data

Street 1 Name Stop Condition-Street 2 Street 2 Name Stop Condition-Street 1

ADDISON DR Signal N SHARON AMITY RD Signal Remove & Replace Curb Ramp With Two New Directional Ramps or Equivalent.

Surveyor Notes: N/A

PROW/ADA:

Not Found, R304.5.1, R304.5.3

Total Cost: 3200.00

Yes N/A Ramp Length (in) 83.0 Ramp Slope (%) 6.5 No No Ramp Width (in) 36.0 Ramp XSlope (%) 7.7 N/A N/A Flare Type LT N/A Flare Type RT N/A N/A N/A N/A Flare Slope RT (%) N/A Flare Slope LT (%) N/A Flare Traversable LT? N/A N/A Flare Traversable RT? N/A N/A N/A N/A **DWS Provided?** N/A Landing Length (in) N/A Landing Width (in) N/A N/A **DWS Contrast?** N/A N/A N/A N/A Landing Slope (%) DWS Length (in) N/A N/A Landing X Slope (%) N/A N/A DWS Full Width? N/A N/A Landing Curb? (Y/N) N/A N/A DWS Offset (in) N/A N/A N/A Shared Landing? N/A **Gutter Ponding?** N/A N/A Gutter Slope (%) N/A N/A Gutter Lip Ht (in) N/A N/A Gutter X Slope (%) N/A N/A Painted X Walk1? Yes N/A Painted X Walk2? Yes X Walk 1 Direction To NE X Walk 2 Direction To NW N/A 108.0 110.0 X Walk 1 Width (in) X Walk 2 Width (in) X Walk 1 Slope (%) 4.5 X Walk 2 Slope (%) 1.1 X Walk 1 X Slope (%) 5.9 X Walk 2 X Slope (%) 5.9 N/A N/A Ramp inside XWalk2? Ramp inside XWalk1? Yes Yes Road Slope (%) 8.3 N/A Clear Space? N/A N/A Road X Slope (%) Clear Space to XWalk (in) N/A 0.2 N/A N/A N/A Any Obstructions? Storm Grate/Utility Hazard? N/A **Obstruction Type** Storm Grate/Utility Type N/A N/A