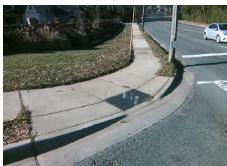

## Field Measurements/Component Compliance

Compliance Description

Data

Street 1 Name Stop Condition-Street 2 Street 2 Name Stop Condition-Street 1

ADDISON DR Signal N SHARON AMITY RD Signal Remove & Replace Curb Ramp With Two New Directional Ramps or Equivalent.

Surveyor Notes: N/A

PROW/ADA:

Not Found, R304.5.1, R304.5.3

Total Cost: 3200.00

Yes N/A Ramp Length (in) 83.0 Ramp Slope (%) 6.5 No No Ramp Width (in) 36.0 Ramp XSlope (%) 7.7 N/A N/A Flare Type LT N/A Flare Type RT N/A N/A N/A N/A Flare Slope RT (%) N/A Flare Slope LT (%) N/A Flare Traversable LT? N/A N/A Flare Traversable RT? N/A N/A N/A N/A **DWS Provided?** N/A Landing Length (in) N/A Landing Width (in) N/A N/A **DWS Contrast?** N/A N/A N/A N/A Landing Slope (%) DWS Length (in) N/A N/A Landing X Slope (%) N/A N/A DWS Full Width? N/A N/A Landing Curb? (Y/N) N/A N/A DWS Offset (in) N/A N/A N/A Shared Landing? N/A **Gutter Ponding?** N/A N/A Gutter Slope (%) N/A N/A Gutter Lip Ht (in) N/A N/A Gutter X Slope (%) N/A N/A Painted X Walk1? Yes N/A Painted X Walk2? Yes X Walk 1 Direction To NE X Walk 2 Direction To NW N/A 108.0 110.0 X Walk 1 Width (in) X Walk 2 Width (in) X Walk 1 Slope (%) 4.5 X Walk 2 Slope (%) 1.1 X Walk 1 X Slope (%) 5.9 X Walk 2 X Slope (%) 5.9 N/A N/A Ramp inside XWalk2? Ramp inside XWalk1? Yes Yes Road Slope (%) 8.3 N/A Clear Space? N/A N/A Road X Slope (%) Clear Space to XWalk (in) N/A 0.2 N/A N/A N/A Any Obstructions? Storm Grate/Utility Hazard? N/A **Obstruction Type** Storm Grate/Utility Type N/A N/A