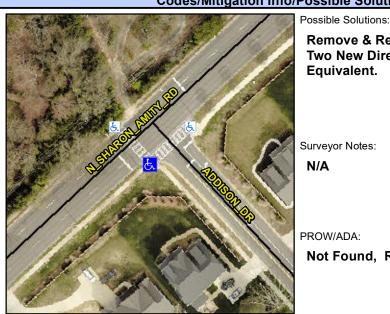

## **Access Compliance Report Public Rights-of-Way** (Curb Ramps)

Data

Good

Intersection ID: 17737 Main Street: ADDISON DR Cross Street: N SHARON AMITY RD Location: SW **Overall Compliance: No** ADA ID: 0EB65427BA90 Ramp Type: PerpDiag Initial Pass/Fail: Fail Severity Score: 33.75

## Field Measurements/Component Compliance

Compliance Description

Data

Street 1 Name Stop Condition-Street 2 Street 2 Name Stop Condition-Street 1

ADDISON DR Signal N SHARON AMITY RD Signal Remove & Replace Curb Ramp With Two New Directional Ramps or Equivalent.